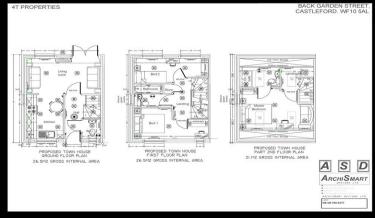

## Back Garden Street Development

Back Garden Street | Castleford | WF10 5AL

From £189,995

EPC Rating 'TBC'

We are pleased to offer to the open market, these impressive THREE BEDROOM, THREE STOREY TOWN HOUSES, currently undergoing construction in Castleford, within minutes drive of the M62, Asda Supermarket, Castleford Railway Line and the ever popular Xscape Leisure Facility!