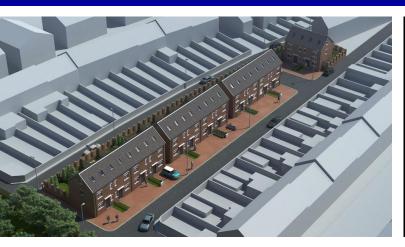

This exciting project is aiming for completion around Summer 2023 so please get in touch to register your interest.

7 plots are available, starting from £189,995 with additional works that can be quoted separately with the builder.

A 10% deposit will secure your chosen plot (subject to terms being agreed)

- · Plot 1 (end with the biggest garden) £214,995
- · Plot 2 (middle) £189,995
- · Plot 3 (end) £199,995
- · Plot 4 (end) £199,995
- · Plot 5 (middle) £189,995
- · Plot 6 (middle) £189,995
- · Plot 7 (end) £199,995