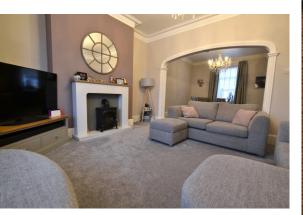

## LIVING/ DINING ROOM

Large living/ dining room with feature bay window, carpet and radiators.