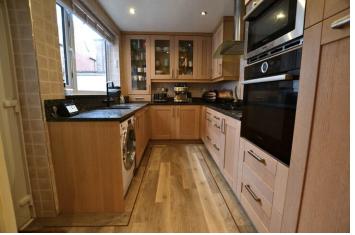

#### **KITCHEN**

Beech effect kitchen with contrast worktops. Gas hob, double oven and sunken sink with mixer tap. Plumbing for washing machine and UPVC door leading out into the rear yard.