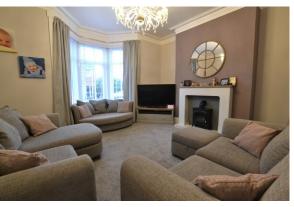

## LIVING/ DINING ROOM

Large living/ dining room with feature bay window, carpet and radiators.