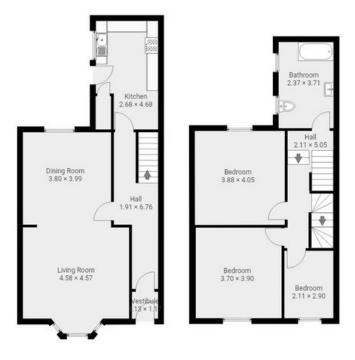

Briefly comprising, entrance porch and hallway, living room, dining room and kitchen to the downstairs. To the first floor there is a large family bathroom with three piece suite, two double bedrooms and single bedroom. Heading further upstairs to the second floor there is a large fourth bedroom equipped with Velux windows and benefits from full building regulations.

## LIVING/ DINING ROOM

Large living/ dining room with feature bay window, carpet and radiators.

#### **KITCHEN**

Beech effect kitchen with contrast worktops. Gas hob, double oven and sunken sink with mixer tap. Plumbing for washing machine and UPVC door leading out into the rear yard.

#### **BATHROOM**

Modern fitted bathroom with large bath and shower overhead, low level WC, and wall hung basin. Light entered via 2x frosted glass windows.

#### **BEDROOM ONE**

Generous double bedroom with carpet, double glazed window and fitted wardrobes.

#### **BEDROOM TWO**

Generous double bedroom with carpet, double glazed window and feature chimney breast.

#### **BEDROOM THREE**

Single bedroom with double glazed window, carpet and radiator.

### **BEDROOM FOUR**

Located on the second floor, generous double bedroom with carpet and double glazed Velux windows.

THIS FLOORPLAN IS PROVIDED WITHOUT WARRANTY OF ANY KIND. SEVEN KEYS DISCLAIMS ANY WARRANTY INCLUDING, WITHOUT LIMITATION, SATISFACTORY QUALITY OR ACCURACY OF DIMENSIONS.