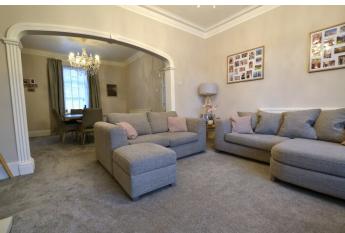

## LIVING/ DINING ROOM

Large living/ dining room with feature bay window, carpet and radiators.