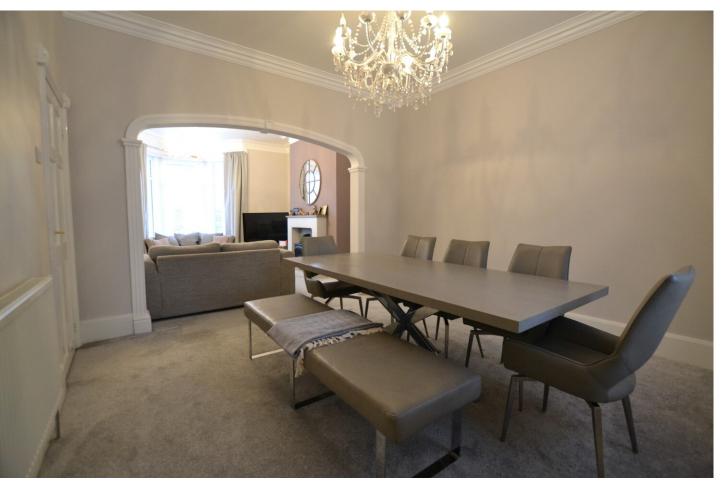

## LIVING/ DINING ROOM

Large living/ dining room with feature bay window, carpet and radiators.