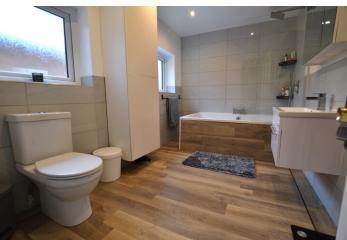

#### **BATHROOM**

Modern fitted bathroom with large bath and shower overhead, low level WC, and wall hung basin. Light entered via 2x frosted glass windows.