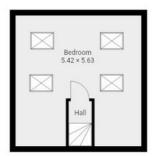

### **BEDROOM FOUR**

Located on the second floor, generous double bedroom with carpet and double glazed Velux windows.

THIS FLOORPLAN IS PROVIDED WITHOUT WARRANTY OF ANY KIND. SEVEN KEYS DISCLAIMS ANY WARRANTY INCLUDING, WITHOUT LIMITATION, SATISFACTORY QUALITY OR ACCURACY OF DIMENSIONS.