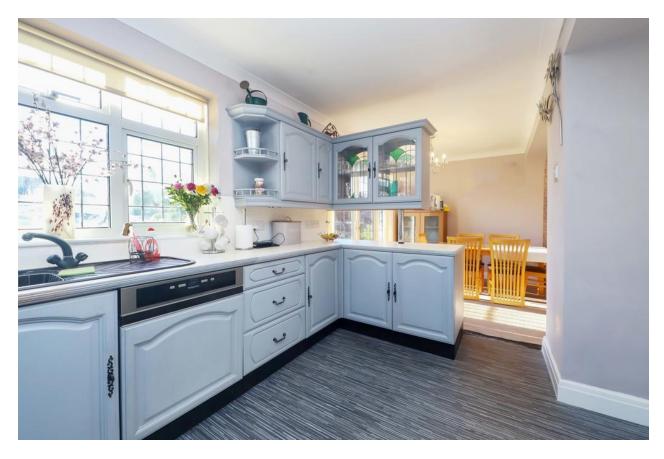

## Nestled within the highly sought-after Eastcote Park Estate , this extended four-bedroom family home is well presented throughout.

The ground floor accommodation comprises a storm porch, an entrance hallway, a front aspect reception room, and an extended rear reception room that opens to the spacious kitchen/breakfast room. The kitchen is fitted with eye and base level units and features a breakfast bar with worktops. Completing the ground floor is a guest WC.