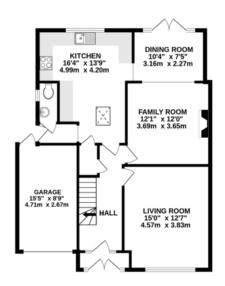

## Nestled within the highly sought-after Eastcote Park Estate , this extended four-bedroom family home is well presented throughout.

The ground floor accommodation comprises a storm porch, an entrance hallway, a front aspect reception room, and an extended rear reception room that opens to the spacious kitchen/breakfast room. The kitchen is fitted with eye and base level units and features a breakfast bar with worktops. Completing the ground floor is a guest WC.

The beautiful rear garden enjoys sun throughout the day, making it ideal for entertaining. Additionally, there's a garden shed with power.

Furthermore, the property boasts a garage with power & light, and a driveway provides off-street parking at the front.

 GROUND FLOOR
 1ST FLOOR
 2ND FLOOR

 877 sq.ft. (81.5 sq.m.) approx.
 476 sq.ft. (44.2 sq.m.) approx.
 205 sq.ft. (19.1 sq.m.) approx.

## TOTAL FLOOR AREA: 1558 sq.ft. (144.8 sq.m.) approx.

Whilst every attempt has been made to ensure the accuracy of the floorplan contained here, measurements of doors, windows, rooms and any other items are approximate and no responsibility is taken for any error, omission or mis-statement. This plan is for flustrative purposes only and should be used as such by any prospective purchaser. The services, systems and appliances shown have not been tested and no guarantee as to their orbality or efficiency can be given.