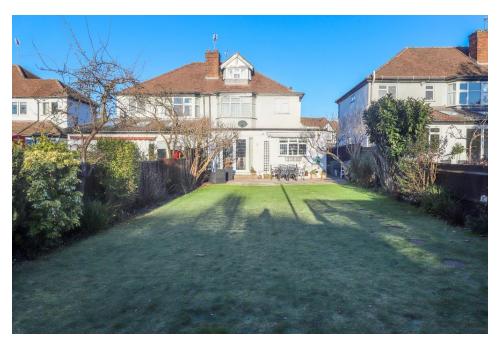

The beautiful rear garden enjoys sun throughout the day, making it ideal for entertaining. Additionally, there's a garden shed with power.

Furthermore, the property boasts a garage with power & light, and a driveway provides off-street parking at the front.