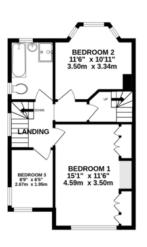

On the first floor, there are three good-sized bedrooms and a family bathroom.

Stairs lead to the second floor, where you'll find a spacious bedroom with fantastic storage space. There's also potential (STPP) to add an en-suite shower room.

 GROUND FLOOR
 1ST FLOOR
 2ND FLOOR

 877 sq.ft. (81.5 sq.m.) approx.
 476 sq.ft. (44.2 sq.m.) approx.
 205 sq.ft. (19.1 sq.m.) approx.

## TOTAL FLOOR AREA: 1558 sq.ft. (144.8 sq.m.) approx.

Whilst every attempt has been made to ensure the accuracy of the floorplan contained here, measurements of doors, windows, rooms and any other items are approximate and no responsibility is taken for any error, omission or mis-statement. This plan is for flustrative purposes only and should be used as such by any prospective purchaser. The services, systems and appliances shown have not been tested and no guarantee as to their orbality or efficiency can be given.