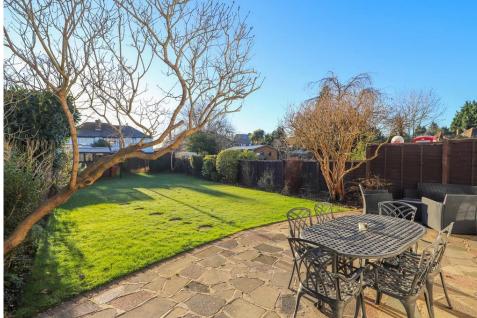

The beautiful rear garden enjoys sun throughout the day, making it ideal for entertaining. Additionally, there's a garden shed with power.

Furthermore, the property boasts a garage with power & light, and a driveway provides off-street parking at the front.