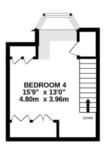

On the first floor, there are three good-sized bedrooms and a family bathroom.

Stairs lead to the second floor, where you'll find a spacious bedroom with fantastic storage space. There's also potential (STPP) to add an en-suite shower room.

 GROUND FLOOR
 1ST FLOOR
 2ND FLOOR

 877 sq.ft. (81.5 sq.m.) approx.
 476 sq.ft. (44.2 sq.m.) approx.
 205 sq.ft. (19.1 sq.m.) approx.

## TOTAL FLOOR AREA: 1558 sq.ft. (144.8 sq.m.) approx.

Whilst every attempt has been made to ensure the accuracy of the floorplan contained here, measurements of doors, windows, rooms and any other items are approximate and no responsibility is taken for any error, omission or mis-statement. This plan is for flustrative purposes only and should be used as such by any prospective purchaser. The services, systems and appliances shown have not been tested and no guarantee as to their orbality or efficiency can be given.