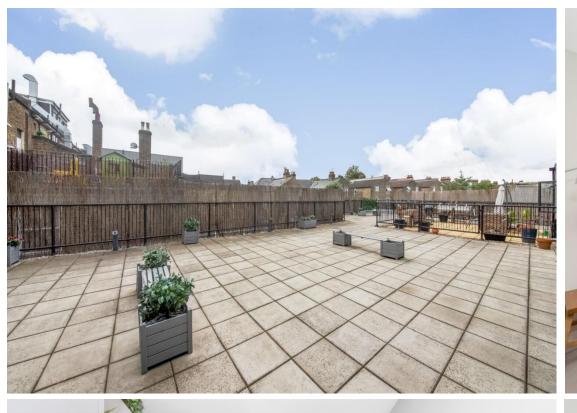

#### In general

- Sold chain free
- two double bedrooms
- Private outdoor space
- Modern finish
- 0.4 miles to Crofton Park & Brockley station
- Over 680 sqf
- Modern bathrooms suite
- EPC: C

#### In detail

A wonderful two-bedroom apartment for sale within the St Cyprians Court development on Braxfield Road with demised outdoor space is offered to the market chain free.

This newly refurbished property comprises a bright and spacious open plan kitchen/reception room, two double bedrooms, a modern bathroom suite and a private outdoor terrace space.