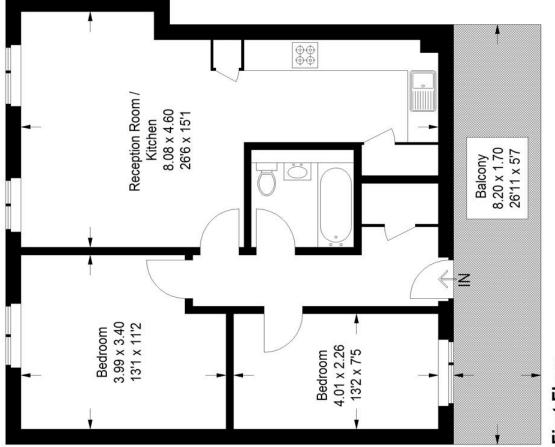

# Floorplan

# St Cyprians Court, SE4

Approximate Gross Internal Area 63.5 sq m / 684 sq ft

### First Floor

Copyright www.pedderproperty.com © 2022
These plans are for representation purposes only as defined by RICS - Code of Measuring Practice. Not drawn to Scale. Windows and door openings are approximate. Please check all dimensions, shapes and compass bearings before making any decisions reliant upon them.