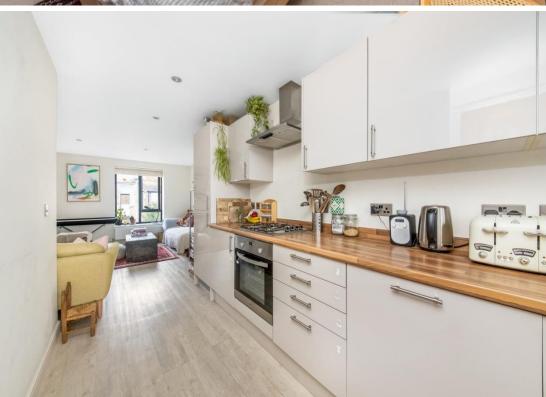

#### In detail

A wonderful two-bedroom apartment for sale within the St Cyprians Court development on Braxfield Road with demised outdoor space is offered to the market chain free.

This newly refurbished property comprises a bright and spacious open plan kitchen/reception room, two double bedrooms, a modern bathroom suite and a private outdoor terrace space.

Further benefits include double glazing, modern finish throughout, abundance of light, excellent transport links from nearby stations and being sold without onward chain.

Making an excellent purchase for first-time purchasers, the apartment is is superbly located approximately just (0.4) miles from Crofton Park Station and Brockley station offering great transport links to London Bridge, London Waterloo, Waterloo East, Charing Cross, Cannon Street and many other locations across the whole of London.