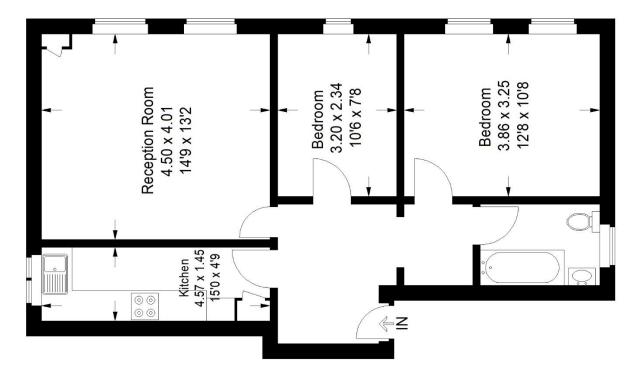

## **Border Crescent, SE26**

Approximate Gross Internal Area 60.2 sq m / 648 sq ft

## First Floor

RICS - Code of Measuring Practice. Not drawn to Scale. Windows and door openings are approximate. Please check all dimensions, These plans are for representation purposes only as defined by shapes and compass bearings before making any decisions Copyright www.pedderproperty.com © 2023 reliant upon them.