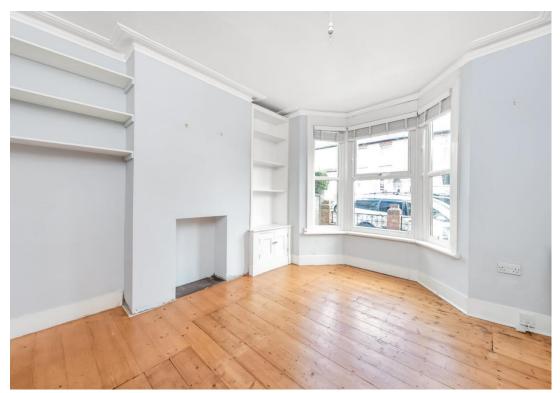

Utilising a neutral colour scheme and high quality fittings, the property comprises a through reception with beautiful honey stained original flooring, a kitchen with integrated appliances and breakfast area which enjoys an abundance of natural light through the bifold, doors and floor to ceiling picture window.