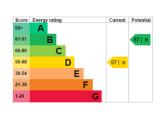

reat.

Every element of this property has been finished to a high standard and should be viewed to be fully appreciated.

EPC: D | Council Tax: C

























# Floorplan

## Larkbere Road, SE26

Approximate Gross Internal Area Ground Floor = 43.2 sq m / 465 sq ft First Floor = 36.8 sq m / 396 sq ft Total = 80.0 sq m / 861 sq ft



Garden 8.10 x 4.25 26'7 x 13'11



3.38 x 2.55 11'1 x 8'4

S

Reception

Room



Room 3.97 x 2.98 13'0 x 9'9

Reception

### **Ground Floor**

ψZ

Copyright www.pedderproperty.com @ 2022

These plans are for representation purposes only as defined by RICS - Code of Measuring Practice. Not drawn to Scale. Windows and door openings are approximate. Please check all dimensions, shapes and compass bearings before making any decisions reliant upon them.



Kitchen 5.10 x 2.41

фф фф