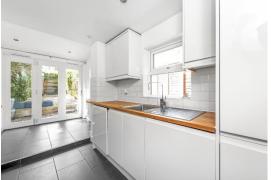

Utilising a neutral colour scheme and high quality fittings, the property comprises a through reception with beautiful honey stained original flooring, a kitchen with integrated appliances and breakfast area which enjoys an abundance of natural light through the bifold, doors and floor to ceiling picture window.