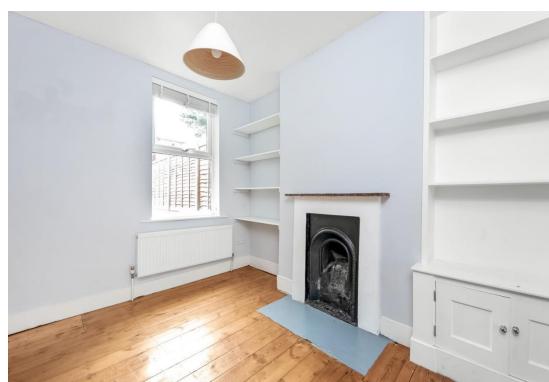

Utilising a neutral colour scheme and high quality fittings, the property comprises a through reception with beautiful honey stained original flooring, a kitchen with integrated appliances and breakfast area which enjoys an abundance of natural light through the bifold, doors and floor to ceiling picture window.