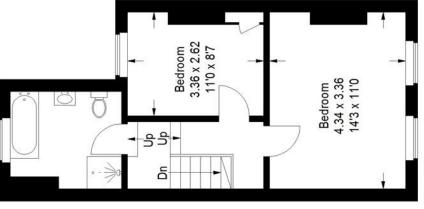

# Floorplan

## Larkbere Road, SE26

Approximate Gross Internal Area Ground Floor = 43.2 sq m / 465 sq ft First Floor = 36.8 sq m / 396 sq ft Total = 80.0 sq m / 861 sq ft

Garden 8.10 x 4.25 26'7 x 13'11

3.38 x 2.55 11'1 x 8'4

### **Ground Floor**

ψZ

Copyright www.pedderproperty.com @ 2022

These plans are for representation purposes only as defined by RICS - Code of Measuring Practice. Not drawn to Scale. Windows and door openings are approximate. Please check all dimensions, shapes and compass bearings before making any decisions reliant upon them.