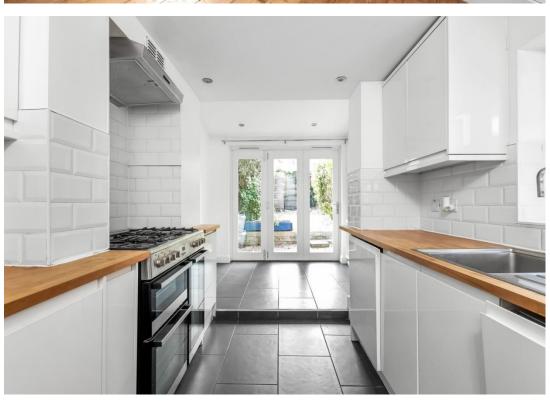

Utilising a neutral colour scheme and high quality fittings, the property comprises a through reception with beautiful honey stained original flooring, a kitchen with integrated appliances and breakfast area which enjoys an abundance of natural light through the bifold, doors and floor to ceiling picture window.