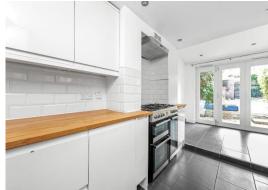

Utilising a neutral colour scheme and high quality fittings, the property comprises a through reception with beautiful honey stained original flooring, a kitchen with integrated appliances and breakfast area which enjoys an abundance of natural light through the bifold, doors and floor to ceiling picture window.