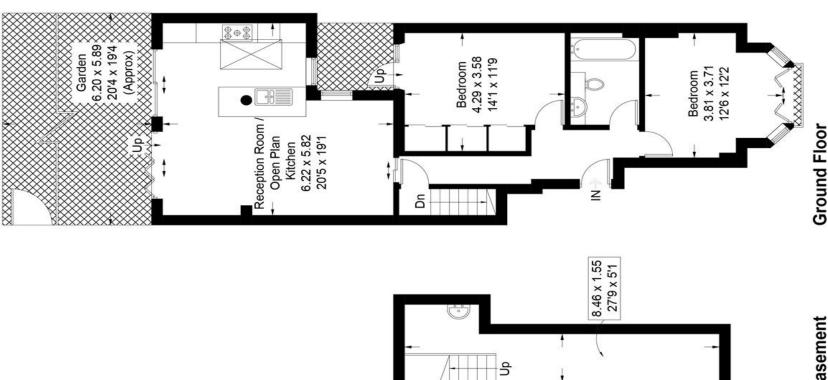

## Romola Road, SE24

Approximate Gross Internal Area = 76.3 sq m / 821 sq ft Basement = 14.0 sq m / 151 sq ft Total = 90.3 sq m / 972 sq ft

## Basement

These plans are for representation purposes only as defined by RICS - Code of Measuring Practice. Not drawn to Scale. Windows and door openings are approximate. Please check all dimensions, shapes and compass bearings before making any decisions reliant upon them. Copyright www.pedderproperty.com @ 2023