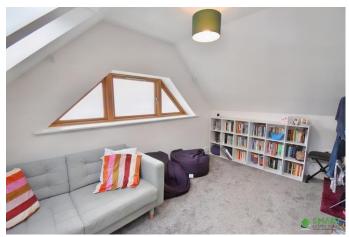

The living room is a great size with French doors leading out to the fully enclosed garden.

There is a downstairs WC and large hallway perfect for additional furniture or the storage of jackets/shoes.

On the first floor of the property there are 2 large double bedrooms. The bedrooms have skylights making it a very light and airy space. There is also a wet room upstairs.