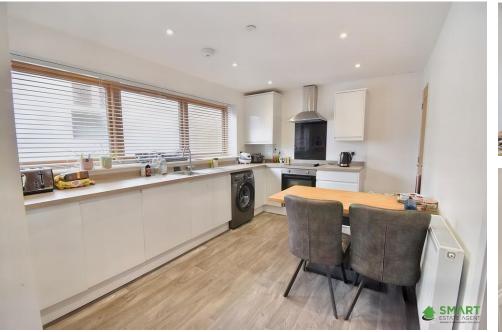

As you enter the property the kitchen/diner is modern in design with large window and excellent storage for those kitchen essentials. There is ample space for appliances and a large under stair cupboard.