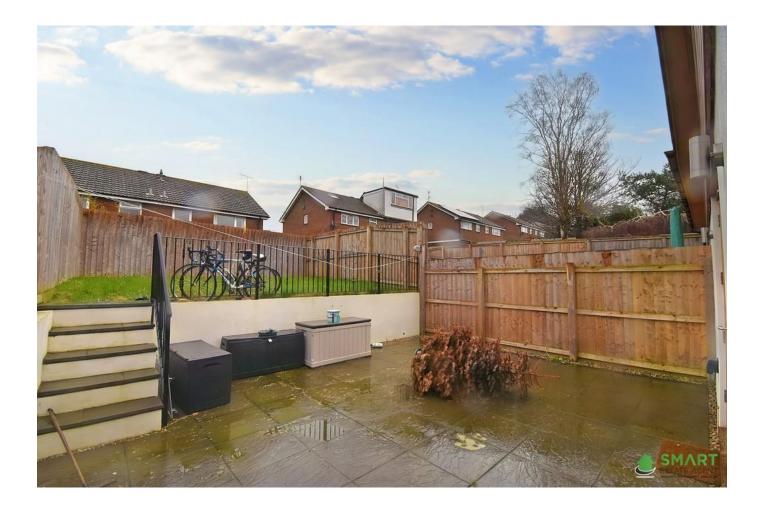

There is a fully enclosed garden with large patio area and large grass area. The garden is particularly well proportioned for this style of property.

There is also side access and off road parking.

Ground Floor Approx 37 sq m / 399 sq ft First Floor Approx 35 sq m / 374 sq ft