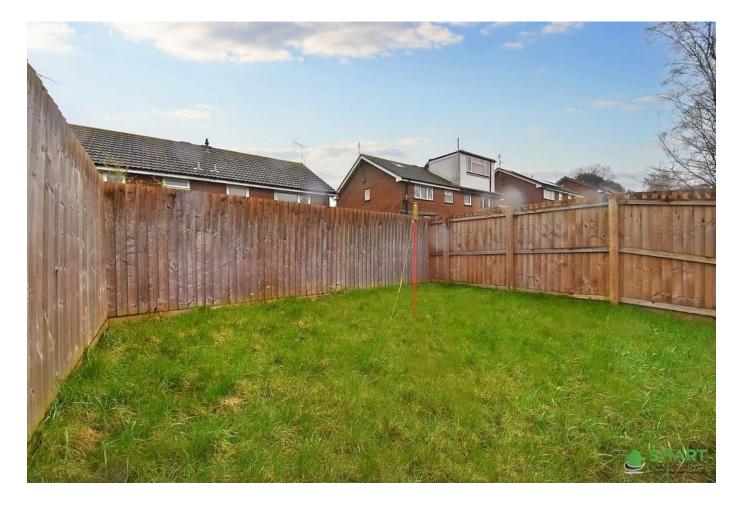

There is a fully enclosed garden with large patio area and large grass area. The garden is particularly well proportioned for this style of property.

There is also side access and off road parking.

Ground Floor Approx 37 sq m / 399 sq ft First Floor Approx 35 sq m / 374 sq ft