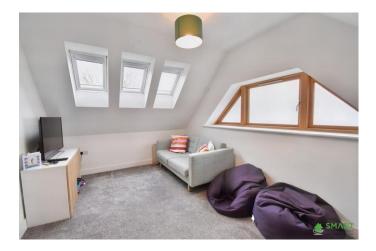

The living room is a great size with French doors leading out to the fully enclosed garden.

There is a downstairs WC and large hallway perfect for additional furniture or the storage of jackets/shoes.

On the first floor of the property there are 2 large double bedrooms. The bedrooms have skylights making it a very light and airy space. There is also a wet room upstairs.