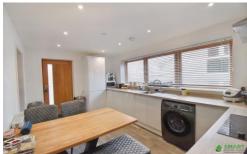

As you enter the property the kitchen/diner is modern in design with large window and excellent storage for those kitchen essentials. There is ample space for appliances and a large under stair cupboard.