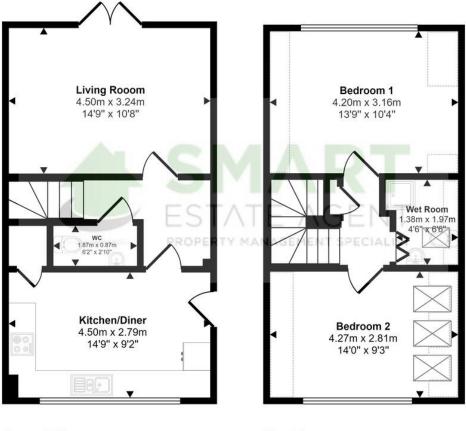

There is a fully enclosed garden with large patio area and large grass area. The garden is particularly well proportioned for this style of property.

There is also side access and off road parking.

Ground Floor Approx 37 sq m / 399 sq ft First Floor Approx 35 sq m / 374 sq ft

Denotes head height below 1.5m

This floorplan is only for illustrative purposes and is not to scale. Measurements of rooms, doors, windows, and any items are approximate and no responsibility is taken for any error, omission or mis-statement. Icons of items such as bathroom suites are representations only and may not look like the real items. Made with Made Snappy 360.