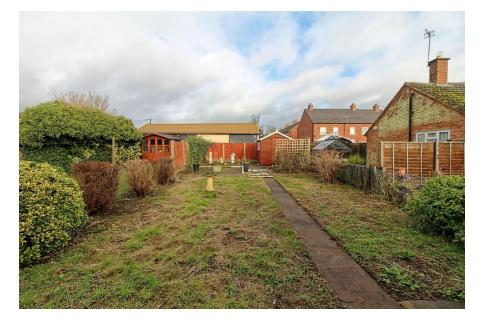

## **FOR SALE**

3 Bed Semi-Detached House in Davenport Road, Wigston LE18 2HF £200,000

Offered with no upward chain and requiring renovation this three bedroom semi detached family home is situated in the popular estate of Little Hill, Wigston. The accommodation comprises of main entrance hall, lounge & diner, fitted kitchen, large pantry, landing to three bedrooms, shower room and separate WC, front and rear gardens, potential for off road parking. Call Phillips George to view.

**EPC** To Follow

- Semi Detached
- Three Bedrooms
- No Upward Chain
- Renovation Project
- Fitted Kitchen
- Little Hill Estate
- Popular Location
- Good Sized Gardens

Agents Note: Whilst every care has been taken to prepare these sales particulars, they are for guidance purposes only. All measurements are approximate are for general guidance purposes only and whilst every care has been taken to ensure their accuracy, they should not be relied upon and potential buyers are advised to recheck the measurements.