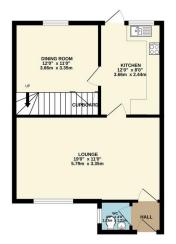

## Phillips George

GROUND FLOOR 468 sq.ft. (43.5 sq.m.) approx.

EPC TO FOLLOW.

TOTAL FLOOR AREA: 905 sq.ft. (84.1 sq.m.) approx.

Whist every attempt has been made to ensure the accuracy of the flooplan contained nere, measurements of doors, windows, scous and any other thems are approximate and no responsibility is taken for any error, crisission or mis-statement. This plan is for illustrative purposes only and should be used as such by any ospective purchase. The services, spokens and appliances shown have not been tested and no guardent.