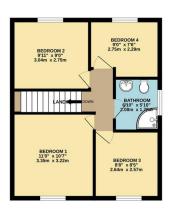

## Phillips George

GROUND FLOOR 468 sq.ft. (43.5 sq.m.) approx.

EPC TO FOLLOW.

TOTAL FLOOR AREA: 905 sq.ft. (84.1 sq.m.) approx.

Whist every attempt has been made to ensure the accuracy of the flooplan contained nere, measurements of doors, windows, scous and any other thems are approximate and no responsibility is taken for any error, crisission or mis-statement. This plan is for illustrative purposes only and should be used as such by any ospective purchase. The services, spokens and appliances shown have not been tested and no guardent.