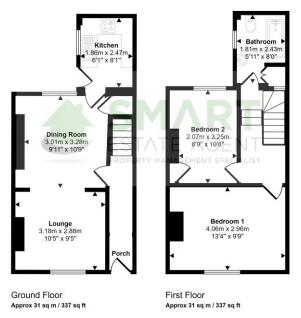

The accommodation is light and spacious throughout and comprises in brief entrance hall, modern kitchen with integrated washing machine and space for fridge/freezer, open plan living / dining room to the ground floor. Two bedrooms and a bathroom fitted with a contemporary suite are situated to the first floor.

## Approx Gross Internal Area 63 sq m / 674 sq ft

This floorplan is only for illustrative purposes and is not to scale. Measurements of rooms, doors, windows, and any items are approximate and no responsibility is taken for any error, ornission or mis-statement. Icons of items such as bathroom suites are representations only and may not look like the real items. Made with Made Snappy 360.