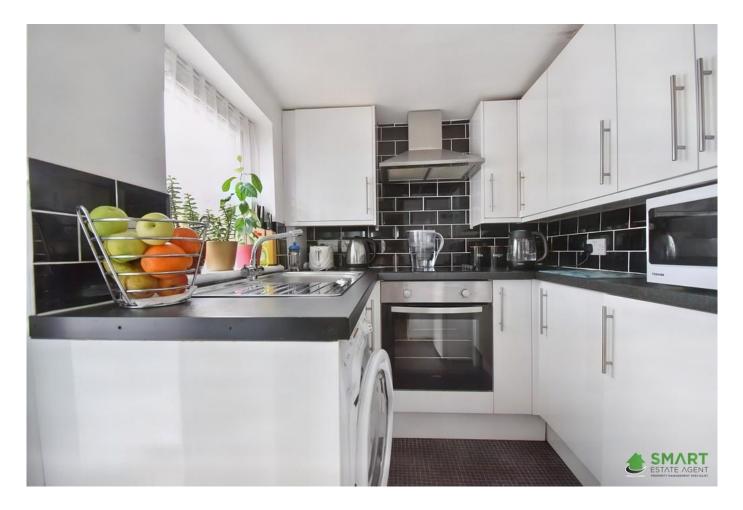

The accommodation is light and spacious throughout and comprises in brief entrance hall, modern kitchen with integrated washing machine and space for fridge/freezer, open plan living / dining room to the ground floor. Two bedrooms and a bathroom fitted with a contemporary suite are situated to the first floor.