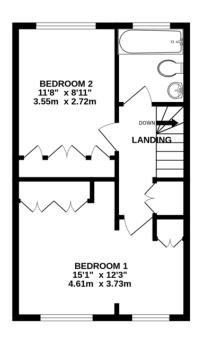

To the first floor are three well-proportioned bedrooms. However, the current owners have amended the layout and removed the wall between the 1<sup>st</sup> and 3<sup>rd</sup> bedrooms to create an enlarged master bedroom, this is easily rectified should the purchase wish have the separate 3rd bedroom. To finish the first floor is a fully tiled family bathroom and airing cupboard.

## TOTAL FLOOR AREA: 775 sq.ft. (72.0 sq.m.) approx.

Whilst every attempt has been made to ensure the accuracy of the floorpian contained here, measurements of doors, windows, monts and lary other term are approximate and no responsibility is taken for any error, prospective purchaser. The services, systems and applicances shown have not been tested and no guarantee as to their operability or efficiency can be given.