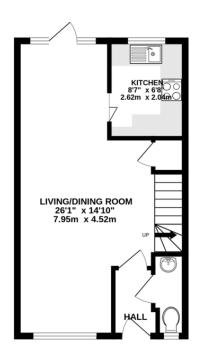

A modern three-bedroom mid-terraced home located in a peaceful cul-de-sac.

To the ground the floor the property boasts an entrance hallway, a spacious living room, dining room, a modern fully fitted kitchen and guest cloakroom.

Property also benefits from a garage in a near by block.

 GROUND FLOOR
 1ST FLOOR

 386 sq.ft. (35.9 sq.m.) approx.
 388 sq.ft. (36.1 sq.m.) approx.

## TOTAL FLOOR AREA: 775 sq.ft. (72.0 sq.m.) approx.

Whilst every attempt has been made to ensure the accuracy of the floorpian contained here, measurements of doors, windows, monts and lary other term are approximate and no responsibility is taken for any error, prospective purchaser. The services, systems and applicances shown have not been tested and no guarantee as to their operability or efficiency can be given.