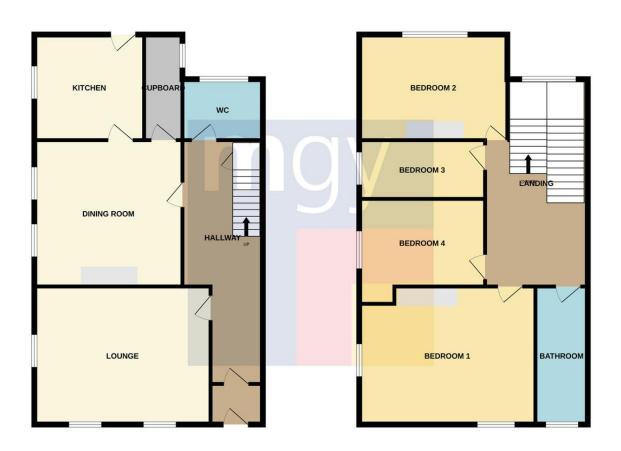

#### **HALLWAY**

LOUNGE 17' 11" x 14' 0" (5.48m x 4.28m) DINING ROOM

15' 6" x 14' 10" (4.73m x 4.53m)

KITCHEN

10' 8" x 11' 2" (3.27m x 3.41m)

STORAGE CUBOARD

10' 8" x 3' 10" (3.27m x 1.19m)

DOWNSTAIRS CLOAKROOM

7' 10" x 6' 2" (2.39m x 1.89m)

FIRST FLOOR BEDROOM ONE

17' 11" x 14' 0" (5.48m x 4.27m)

**BEDROOM TWO** 

15' 7" x 10' 11" (4.77m x 3.35m)

**BEDROOM THREE** 

11' 8" x 8' 11" (3.58m x 2.72m)

BEDROOM FOUR

12' 9" x 6' 4" (3.91m x 1.94m)

#### **BATHROOM**

14' 7" x 5' 10" (4.47m x 1.79m)

### Adamsdown, Cardiff, CF24 0LB

1ST FLOOR GROUND FLOOR