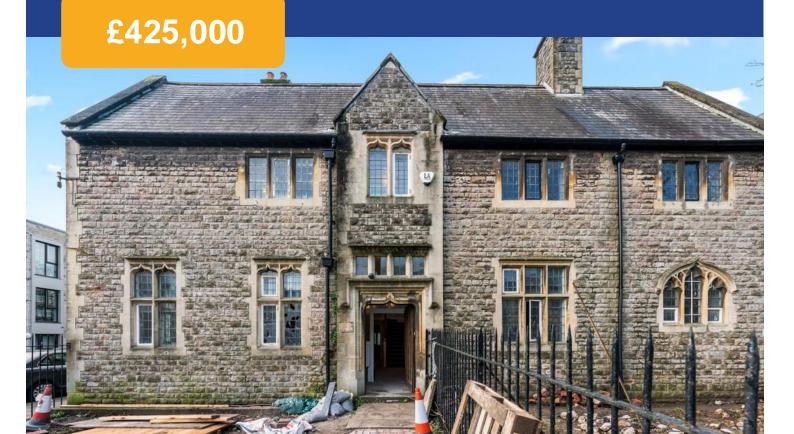

# St. Germans Vicarage, Metal Street,

Adamsdown, Cardiff, CF24 0LB

Estate Agents and Chartered Surveyors

Asking Price Of

Semi-Detached Property

## **Property Description**

\*\* COMING SOON \*\* TWO SEMI-DETACHED STONE COTTAGES \*\* An exciting conversion of the former St. German's Vicarage & St. Agnes' Clergy House into two, three/four bedroom semi-detached stone cottages. These Grade II period properties retain many original features whilst allowing buyers to have their own input into the final specification, including a choice of kitchen, bathroom and flooring. Situated within close proximity to Cardiff City Centre.

#### **DESCRIPTION**

The former St. German's Vicarage property briefly comprises hallway, lounge, dining room, kitchen and downstairs WC, plus four bedrooms and family bathroom. The former St Agnes' Clergy House property briefly comprises hallway, lounge, sitting room, dining room, kitchen and downstairs WC, plus three bedrooms and family bathroom. Both properties further benefit from both front and rear gardens. Please contact our Cardiff Bay office to find out more.

#### **LOCATION**

The property is situated in this vibrant area, close to the City Centre and many amenities, including a wide array of shops and popular restaurants and bars. Viewing recommended.