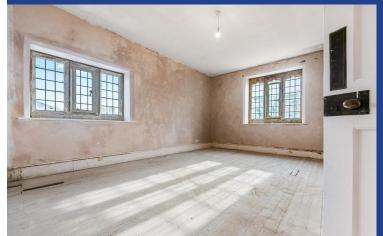

#### **HALLWAY**

LOUNGE 17' 11" x 14' 0" (5.48m x 4.28m) DINING ROOM

15' 6" x 14' 10" (4.73m x 4.53m)

KITCHEN

10' 8" x 11' 2" (3.27m x 3.41m)

STORAGE CUBOARD

10' 8" x 3' 10" (3.27m x 1.19m)

DOWNSTAIRS CLOAKROOM

7' 10" x 6' 2" (2.39m x 1.89m)

FIRST FLOOR BEDROOM ONE

17' 11" x 14' 0" (5.48m x 4.27m)

**BEDROOM TWO** 

15' 7" x 10' 11" (4.77m x 3.35m)

**BEDROOM THREE** 

11' 8" x 8' 11" (3.58m x 2.72m)

BEDROOM FOUR