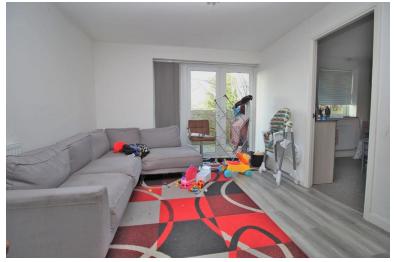

LOWER GROUND FLOOR

**ENTRANCE HALL** 

BEDROOM ONE 10' 3" x 12' 1" (3.12m x 3.68m)

FAMILY BATHROOM

BEDROOM TWO 12' 8" x 7' 6" (3.86m x 2.29m)

OPEN PLAN KITCHEN/ LIVING SPACE 10' 8" x 5' 9" (3.25m x 1.75m)

BEDROOM THREE 10' 4" x 8' 8" (3.15m x 2.64m)