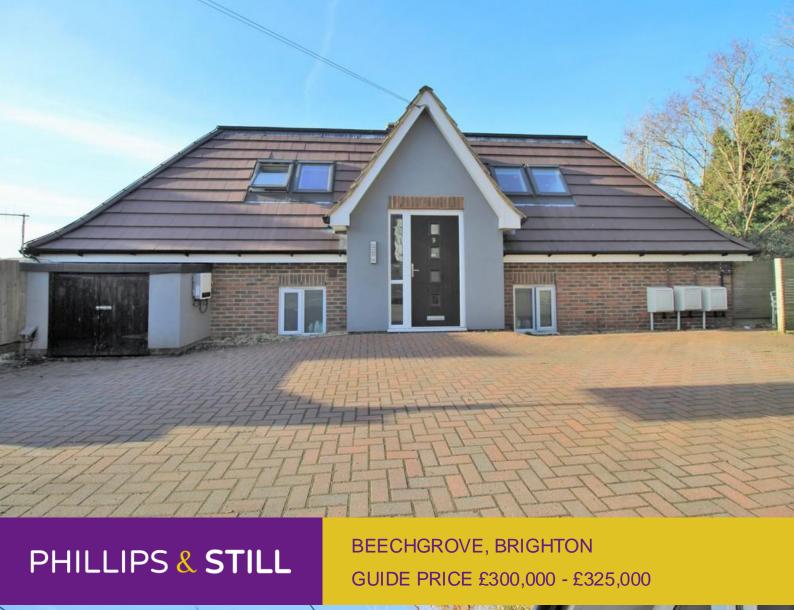

## Lower Ground Floor

Total Area: 63.9 m<sup>2</sup> ... 687 ft<sup>2</sup>

All measurements are approximate and for display purposes only

This property is a charming, three bedroom apartment that boasts a rear patio garden, offering a tranquil outdoor space for residents to enjoy. The apartment is well-maintained and in good decorative order, ensuring a pleasant living environment for its occupants.