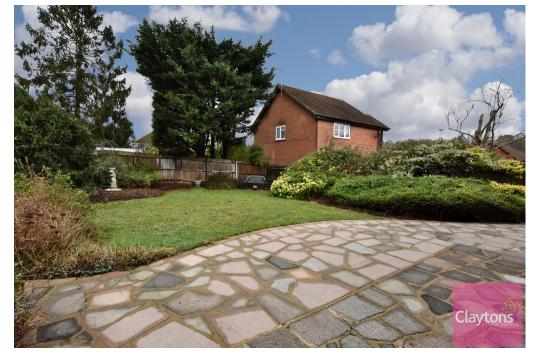

To the rear is a spacious garden with side access.

To the front there is a private garden, off street parking and a single garage.

- 4 bed detached house
- 3 double bedrooms
- Good sized 4th bedroom
- Living room with bay window
- Separate dining room
- Kitchen
- Family bathroom
- Set on a quite cul-de-sac
- Council Tax Band E (Three Rivers)