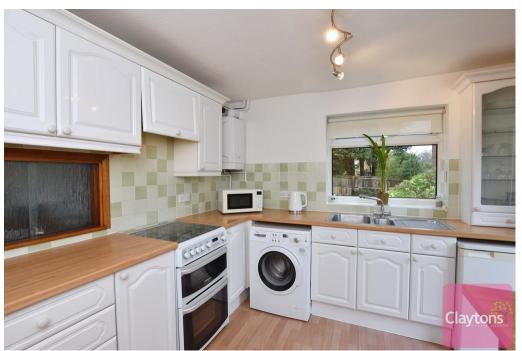

The ground floor contains; living room with bay window, kitchen with door to garden, separate dining room with door to garden and downstairs toilet.

The first floor contains; 3 double bedrooms, good sized 4th bedroom and family bathroom.