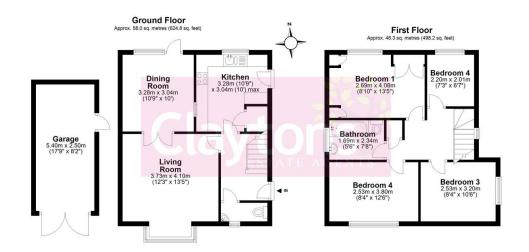

The ground floor contains; living room with bay window, kitchen with door to garden, separate dining room with door to garden and downstairs toilet.

The first floor contains; 3 double bedrooms, good sized 4th bedroom and family bathroom.

To the rear is a spacious garden with side access.

To the front there is a private garden, off street parking and a single garage.

- 4 bed detached house
- 3 double bedrooms
- Good sized 4th bedroom
- Living room with bay window
- Separate dining room
- Kitchen
- Family bathroom
- Set on a quite cul-de-sac
- Council Tax Band E (Three Rivers)

Due to its brilliant location, the house is in close proximity to excellent schools, has easy access to the major road links of the M1 & M25 and is only a short distance to all local amenities.

Total area: approx. 104.3 sq. metres (1123.0 sq. feet)