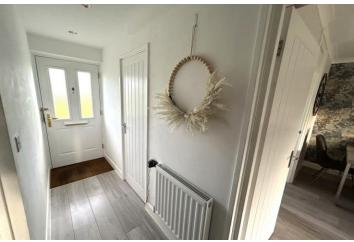

The accommodation in brief comprises a good size entrance hall with a large storage cupboard. The lounge extends to approximately 16'8 and has the benefit of providing direct access to the personal patio area and communal gardens beyond.

#### **HALLWAY**

11' 7" x 2' 8 Max" (3.53m x 0.81m)