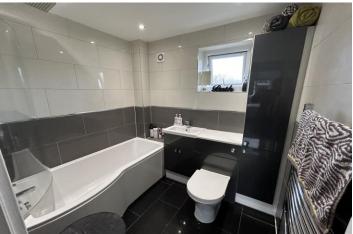

The kitchen which faces the front of the property has been replaced in recent years and presents with an extensive range of high gloss fitted wall and base units with contrasting work-surfaces.

The double bedroom overlooking the rear aspect is supported by the fully tiled modern bathroom with white suite.

### **BATHROOM**

6' 00" x 6' 11" (1.83m x 2.11m)