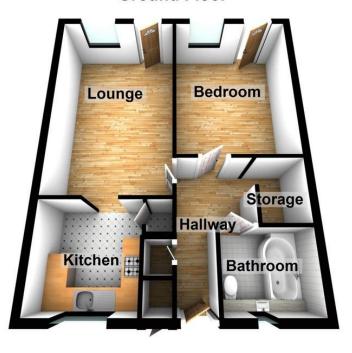

The accommodation in brief comprises a good size entrance hall with a large storage cupboard. The lounge extends to approximately 16'8 and has the benefit of providing direct access to the personal patio area and communal gardens beyond.

The kitchen which faces the front of the property has been replaced in recent years and presents with an extensive range of high gloss fitted wall and base units with contrasting work-surfaces.

The double bedroom overlooking the rear aspect is supported by the fully tiled modern bathroom with white suite.

#### **HALLWAY**

11' 7" x 2' 8 Max" (3.53m x 0.81m)

### LOUNGE

16' 8" x 10' 2" (5.08m x 3.1m)

## **KITCHEN**

8' 2" x 8' 1" (2.49m x 2.46m)

### BEDROOM

13' 4" x 10' 00" (4.06m x 3.05m)

### **BATHROOM**

6' 00" x 6' 11" (1.83m x 2.11m)

### STORAGE AREA

4' 8" x 4' 2" (1.42m x 1.27m)

# **Ground Floor**

25 Market Square, Waltham Abbey, Essex, EN9 1DU www.rainbowestateagents.co.uk 01992 711222

rebecca@rainbowestateagents.co. uk

Agents Note: Whilst every care has been taken to prepare these particulars, they are for guidance purposes only. All measurements are approximate are for general guidance purposes only and whilst every care has been taken to ensure their accuracy, they should not be relied upon and potential buyers/tenants are advised to recheck the measurements