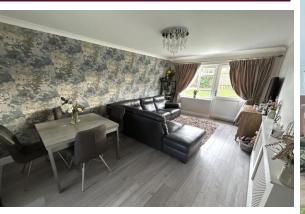

The accommodation in brief comprises a good size entrance hall with a large storage cupboard. The lounge extends to approximately 16'8 and has the benefit of providing direct access to the personal patio area and communal gardens beyond.

### LOUNGE

16' 8" x 10' 2" (5.08m x 3.1m)