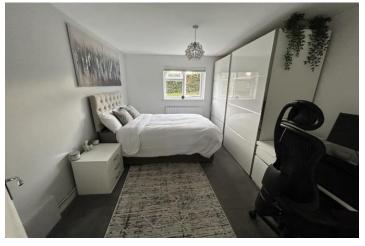

The kitchen which faces the front of the property has been replaced in recent years and presents with an extensive range of high gloss fitted wall and base units with contrasting work-surfaces.

The double bedroom overlooking the rear aspect is supported by the fully tiled modern bathroom with white suite.

### BEDROOM

13' 4" x 10' 00" (4.06m x 3.05m)