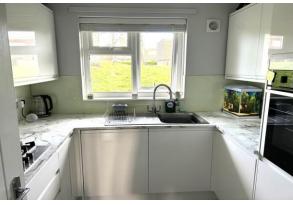

The kitchen which faces the front of the property has been replaced in recent years and presents with an extensive range of high gloss fitted wall and base units with contrasting work-surfaces.

The double bedroom overlooking the rear aspect is supported by the fully tiled modern bathroom with white suite.

## **KITCHEN**

8' 2" x 8' 1" (2.49m x 2.46m)