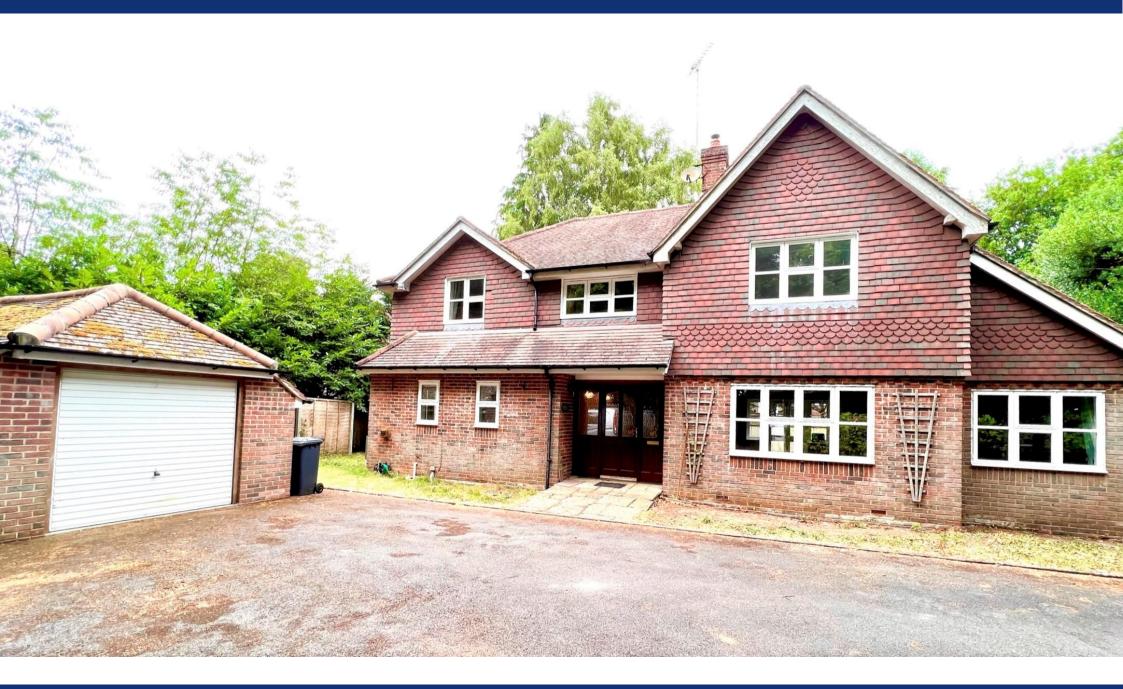

## Jacobs & Hunt

Beautifully present 4 bedroom detached house in a private cul de sac with easy access to Liss, Petersfield and the A3.

The house benefits from sitting room, dining room, family room, kitchen/dining room and utility. Separate WC.

Master bedroom and ensuite and three large double bedrooms and a family bathroom. The bathrooms are both brand new and the house has been completely redecorated with new carpets.

Large driveway, detached garage, private rear garden.