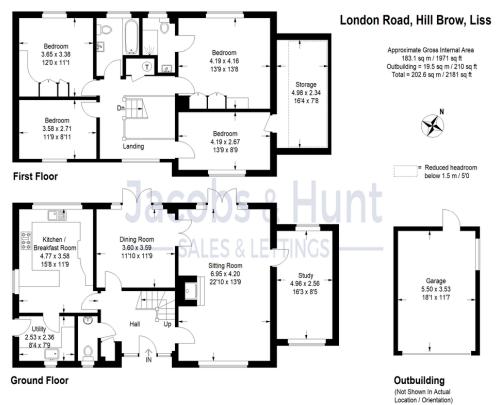

## Jacobs & Hunt

Beautifully present 4 bedroom detached house in a private cul de sac with easy access to Liss, Petersfield and the A3.

The house benefits from sitting room, dining room, family room, kitchen/dining room and utility. Separate WC.

Master bedroom and ensuite and three large double bedrooms and a family bathroom. The bathrooms are both brand new and the house has been completely redecorated with new carpets.

Large driveway, detached garage, private rear garden.