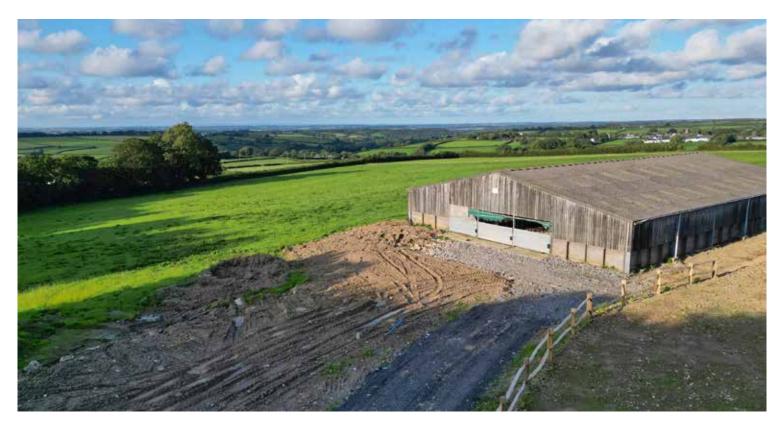

## The Property

This spacious and well designed barn for conversion is rural but far from isolated, with easy access to village amenities and only a short drive from the busy town of Okehampton, which offers road and rail links to Exeter and beyond. Plans have been approved to create a contemporary and highly efficient three bedroom single storey home. The land and gardens will measure approximately 2 acres in total allowing for livestock or a horse/pony if required. This really is a delightful setting and a lovely project for someone to create their own stylish property to their own taste. The barn measures approximately 40 feet by 80 feet in total. There will be I neighbouring property, which the current owners will be ratining for themselves

### Outside Features

There is provision for a private driveway, gardens and paddock, all enjoying superb views over the surrounding countryside.