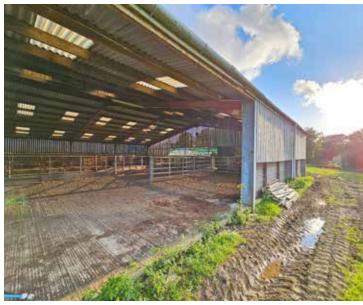

## The Property

This spacious and well designed barn for conversion is rural but far from isolated, with easy access to village amenities and only a short drive from the busy town of Okehampton, which offers road and rail links to Exeter and beyond. Plans have been approved to create a contemporary and highly efficient three bedroom single storey home. The land and gardens will measure approximately 2 acres in total allowing for livestock or a horse/pony if required. This really is a delightful setting and a lovely project for someone to create their own stylish property to their own taste. The barn measures approximately 40 feet by 80 feet in total. There will be I neighbouring property, which the current owners will be ratining for themselves