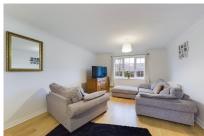

# Oak Tree Way, Horsham, RH13 6EQ

The front door of this attractive property opens into a spacious hall, which has doors opening into all rooms and two sizeable storage cupboards. The double aspect living/dining room measures 20'6 x 11'3, has plenty of space for sofas & a dining table and offers the ideal space to relax with friends. The kitchen, has space for a range of appliances and is made up of floor and wall mounted units with a window overlooking the well kept communal gardens. Completing the accommodation is two beautifully decorated double bedrooms and family bathroom with a stylish modern suite, a shower above the bath and a window for light and ventilation.