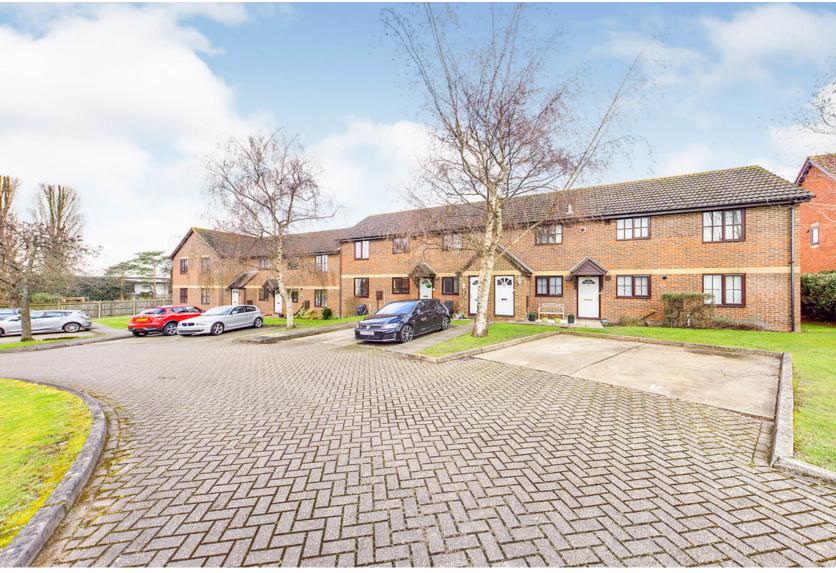

# Oak Tree Way, Horsham, RH13 6EQ

The front door of this attractive property opens into a spacious hall, which has doors opening into all rooms and two sizeable storage cupboards. The double aspect living/dining room measures 20'6 x 11'3, has plenty of space for sofas & a dining table and offers the ideal space to relax with friends. The kitchen, has space for a range of appliances and is made up of floor and wall mounted units with a window overlooking the well kept communal gardens. Completing the accommodation is two beautifully decorated double bedrooms and family bathroom with a stylish modern suite, a shower above the bath and a window for light and ventilation.

The property comes with its own allocated residents parking space and additional parking spaces for visitors within the communal grounds.

**Buses** 4 minute walk

Sport & Leisure Pavilions in the Park 0.9 miles