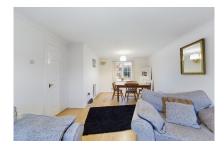

# Oak Tree Way, Horsham, RH13 6EQ

The front door of this attractive property opens into a spacious hall, which has doors opening into all rooms and two sizeable storage cupboards. The double aspect living/dining room measures 20'6 x 11'3, has plenty of space for sofas & a dining table and offers the ideal space to relax with friends. The kitchen, has space for a range of appliances and is made up of floor and wall mounted units with a window overlooking the well kept communal gardens. Completing the accommodation is two beautifully decorated double bedrooms and family bathroom with a stylish modern suite, a shower above the bath and a window for light and ventilation.