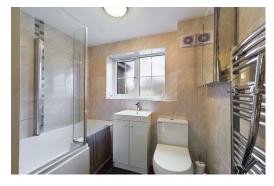

# Oak Tree Way, Horsham, RH13 6EQ

The front door of this attractive property opens into a spacious hall, which has doors opening into all rooms and two sizeable storage cupboards. The double aspect living/dining room measures 20'6 x 11'3, has plenty of space for sofas & a dining table and offers the ideal space to relax with friends. The kitchen, has space for a range of appliances and is made up of floor and wall mounted units with a window overlooking the well kept communal gardens. Completing the accommodation is two beautifully decorated double bedrooms and family bathroom with a stylish modern suite, a shower above the bath and a window for light and ventilation.