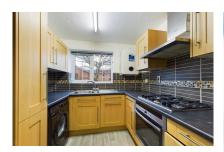

# Oak Tree Way, Horsham, RH13 6EQ

The front door of this attractive property opens into a spacious hall, which has doors opening into all rooms and two sizeable storage cupboards. The double aspect living/dining room measures 20'6 x 11'3, has plenty of space for sofas & a dining table and offers the ideal space to relax with friends. The kitchen, has space for a range of appliances and is made up of floor and wall mounted units with a window overlooking the well kept communal gardens. Completing the accommodation is two beautifully decorated double bedrooms and family bathroom with a stylish modern suite, a shower above the bath and a window for light and ventilation.