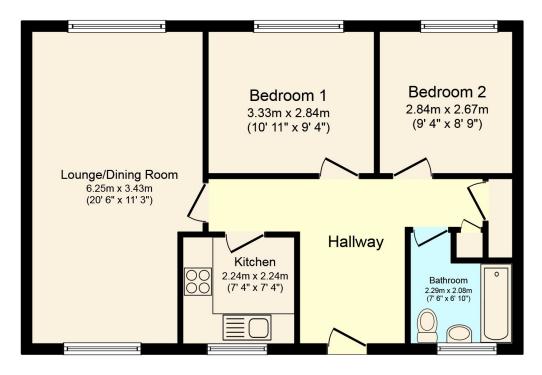

### Total Approximate Floor Area

## 646 sq ft / 60 sq m

**Brock Taylor** horshamsales@brocktaylor.co.uk