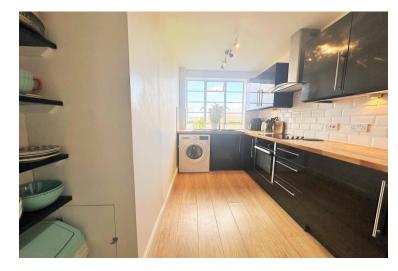

## 41a Furzecroft, Furze Hill, Hove, BN3 1PD

A stunning one bedroom fourth floor apartment in the striking Art Deco development, Furze Croft, offering stunning westerly views. The property is absolutely immaculate throughout, full of natural light and has spacious rooms. It has a delightful slick looking modern fitted kitchen, modern fitted bathroom, good size double bedroom and the sitting room has ample space for a dining room table.

#### FOURTH FLOOR

ENTRANCE HALL

LIVING ROOM 15' 5" x 10' 10" (4.7m x 3.3m)

KITCHEN 13' x 6' 6" (3.96m x 1.98m)

BATHROOM 13' x 4' 7" (3.96m x 1.4m)

BEDROOM 15' 5" x 9' 5" (4.7m x 2.87m)