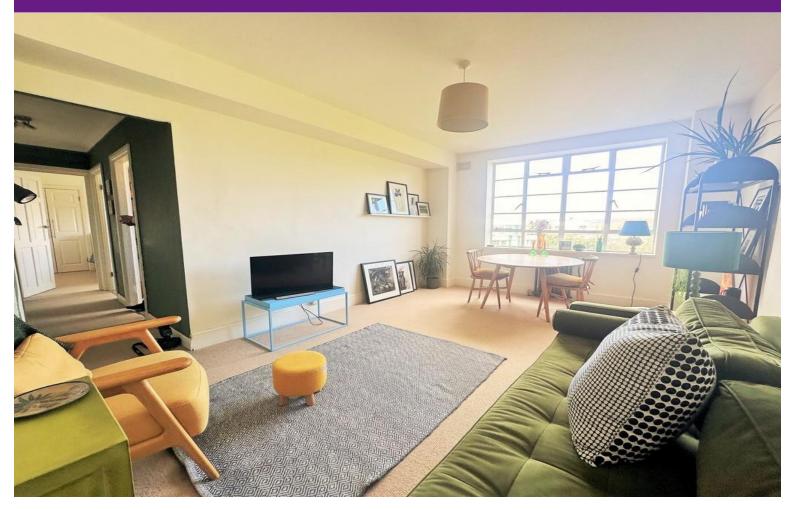

## 41a Furzecroft, Furze Hill, Hove, BN3 1PD

A stunning one bedroom fourth floor apartment in the striking Art Deco development, Furze Croft, offering stunning westerly views. The property is absolutely immaculate throughout, full of natural light and has spacious rooms. It has a delightful slick looking modern fitted kitchen, modern fitted bathroom, good size double bedroom and the sitting room has ample space for a dining room table.

#### FOURTH FLOOR

ENTRANCE HALL

LIVING ROOM 15' 5" x 10' 10" (4.7m x 3.3m)

KITCHEN 13' x 6' 6" (3.96m x 1.98m)

BATHROOM 13' x 4' 7" (3.96m x 1.4m)

BEDROOM 15' 5" x 9' 5" (4.7m x 2.87m)