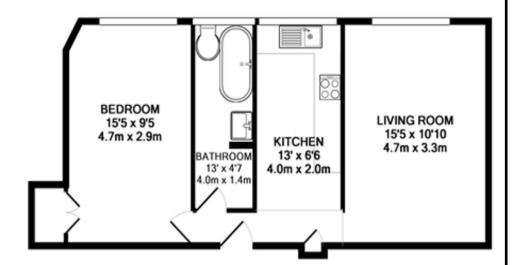

#### TOTAL APPROX. FLOOR AREA 484 SQ.FT. (45.0 SQ.M.)

Whilst every attempt has been made to ensure the accuracy of the floor plan contained here, measurements of doors, windows, rooms and any other items are approximate and no responsibility is taken for any error, omission, or mis-statement. This plan is for illustrative purposes only and should be used as such by any prospective purchaser. The services, systems and appliances shown have not been tested and no guarantee as to their operability or efficiency can be given

#### Accommodation

#### FOURTH FLOOR

ENTRANCE HALL

LIVING ROOM 15' 5" x 10' 10" (4.7m x 3.3m)

KITCHEN 13' x 6' 6" (3.96m x 1.98m)

BATHROOM 13' x 4' 7" (3.96m x 1.4m)

BEDROOM 15' 5" x 9' 5" (4.7m x 2.87m)