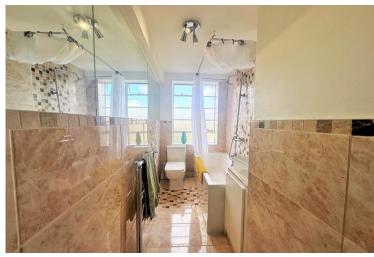

## 41a Furzecroft, Furze Hill, Hove, BN3 1PD

A stunning one bedroom fourth floor apartment in the striking Art Deco development, Furze Croft, offering stunning westerly views. The property is absolutely immaculate throughout, full of natural light and has spacious rooms. It has a delightful slick looking modern fitted kitchen, modern fitted bathroom, good size double bedroom and the sitting room has ample space for a dining room table.

#### FOURTH FLOOR

ENTRANCE HALL

LIVING ROOM 15' 5" x 10' 10" (4.7m x 3.3m)

KITCHEN 13' x 6' 6" (3.96m x 1.98m)

BATHROOM 13' x 4' 7" (3.96m x 1.4m)

BEDROOM 15' 5" x 9' 5" (4.7m x 2.87m)