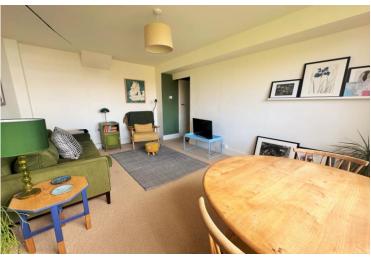

## 41a Furzecroft, Furze Hill, Hove, BN3 1PD

A stunning one bedroom fourth floor apartment in the striking Art Deco development, Furze Croft, offering stunning westerly views. The property is absolutely immaculate throughout, full of natural light and has spacious rooms. It has a delightful slick looking modern fitted kitchen, modern fitted bathroom, good size double bedroom and the sitting room has ample space for a dining room table.

#### FOURTH FLOOR

ENTRANCE HALL

LIVING ROOM 15' 5" x 10' 10" (4.7m x 3.3m)

KITCHEN 13' x 6' 6" (3.96m x 1.98m)

BATHROOM 13' x 4' 7" (3.96m x 1.4m)

BEDROOM 15' 5" x 9' 5" (4.7m x 2.87m)