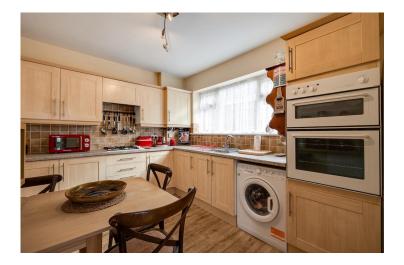

The property features a separate living room and kitchen area which has potential to knock through to make an open plan living dining area.

Both bedrooms are of a generous size which have the ability to fit a double bed plus furniture in, and the bathroom benefits from a three piece suite.