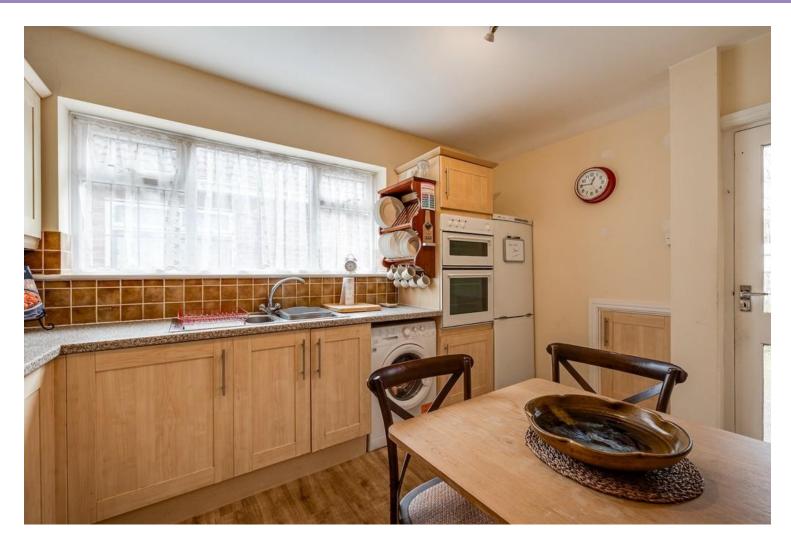

The property features a separate living room and kitchen area which has potential to knock through to make an open plan living dining area.

Both bedrooms are of a generous size which have the ability to fit a double bed plus furniture in, and the bathroom benefits from a three piece suite.