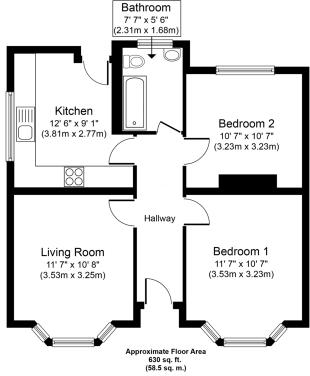

The property features a separate living room and kitchen area which has potential to knock through to make an open plan living dining area.

Both bedrooms are of a generous size which have the ability to fit a double bed plus furniture in, and the bathroom benefits from a three piece suite.

Tenure: Freehold

Local Authority: Cheshire West and Chester

Council Tax: Band D

Viewings: By appointment only

Whilst every attempt has been made to ensure the accuracy of the floor plan contained here, measurements of doors, windows, rooms and any other items are approximate and no responsibility is taken for any error, omission or mis-statement. The measurements should not be relied upon for valuation, transaction and/or funding purposes This plan is for illustrative purposes only and should be used as such by any prospective purchaser or tenant. The services, systems and appliances shown have not been tested and no guaranteed and no guaranteed to their operability or efficiency can be given.