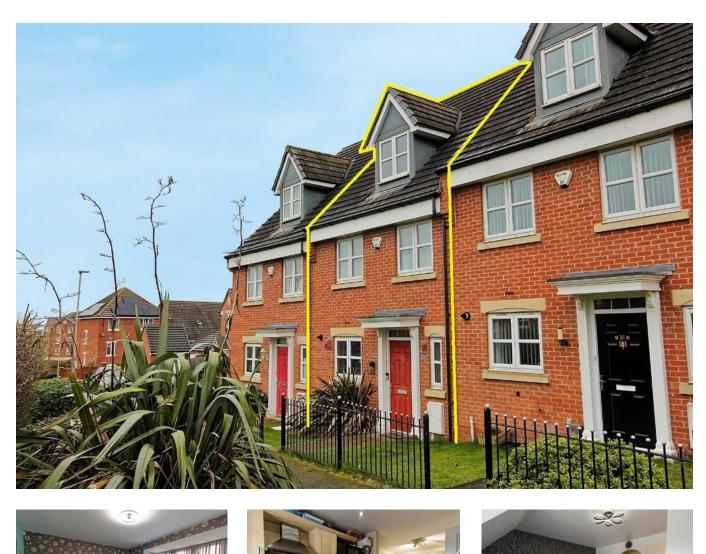

## FOR SALE

4 Bed Mid Terraced House in Carty Road, Hamilton LE5 1QS £325,000

Nestled on a quiet pathway with open views to the front sits this three storey four bedroom modern town house located in the highly popular estate of Hamilton, LE5. The accommodation comprises entrance hall, kitchen and diner, lounge, ground floor W.C, first landing to three bedrooms, family bathroom, further landing to master bedroom with walk in wardrobe and en-suite shower room, front and rear landscaped gardens, detached garage. Call Phillips George to view.

## Phillips George

EPC TO FOLLOW ....

GROUND FLOOR 420 sq.ft. (39.0 sq.m.) approx.

TOTAL FLOOR AREA : 1118 sq.ft. (103.8 sq.m.) ap 

- Modern Town House •
- Three Storey •
- Four Bedrooms •
- Ensuite Shower Room •
- Highly Popular Location •
- Neatly Presented •
- Garage •
- Quiet Location