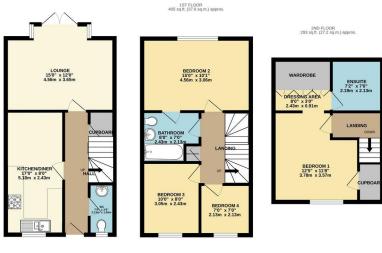

## FOR SALE

4 Bed Mid Terraced House in Carty Road, Hamilton LE5 1QS £325,000

Nestled on a quiet pathway with open views to the front sits this three storey four bedroom modern town house located in the highly popular estate of Hamilton, LE5. The accommodation comprises entrance hall, kitchen and diner, lounge, ground floor W.C, first landing to three bedrooms, family bathroom, further landing to master bedroom with walk in wardrobe and en-suite shower room, front and rear landscaped gardens, detached garage. Call Phillips George to view.

## Phillips George

EPC TO FOLLOW ....

GROUND FLOOR 420 sq.ft. (39.0 sq.m.) approx.

TOTAL FLOOR AREA : 1118 sq.ft. (103.8 sq.m.) ap 

- Modern Town House •
- Three Storey •
- Four Bedrooms •
- Ensuite Shower Room •
- Highly Popular Location •
- Neatly Presented •
- Garage •
- Quiet Location