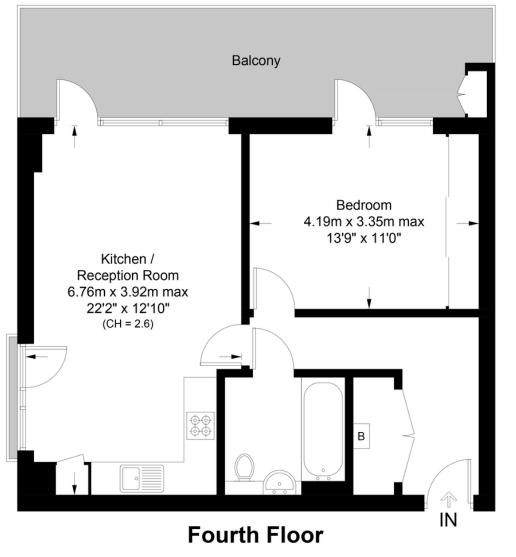

### Sandon Court, N4

Approximate Gross Internal Area = 592 sq ft / 55.0 sq m (Excluding External Cupboard)

### General Contact

E info@davidandrew.co.uk

Certified Property Measurer This plan is for layout guidance only. Not drawn to scale unless stated. Windows and door openings are approximate. Whilst every care is taken in the preparation of this plan, please check all dimensions, shapes and compass bearings before making any decisions reliant upon them. (ID1025585)