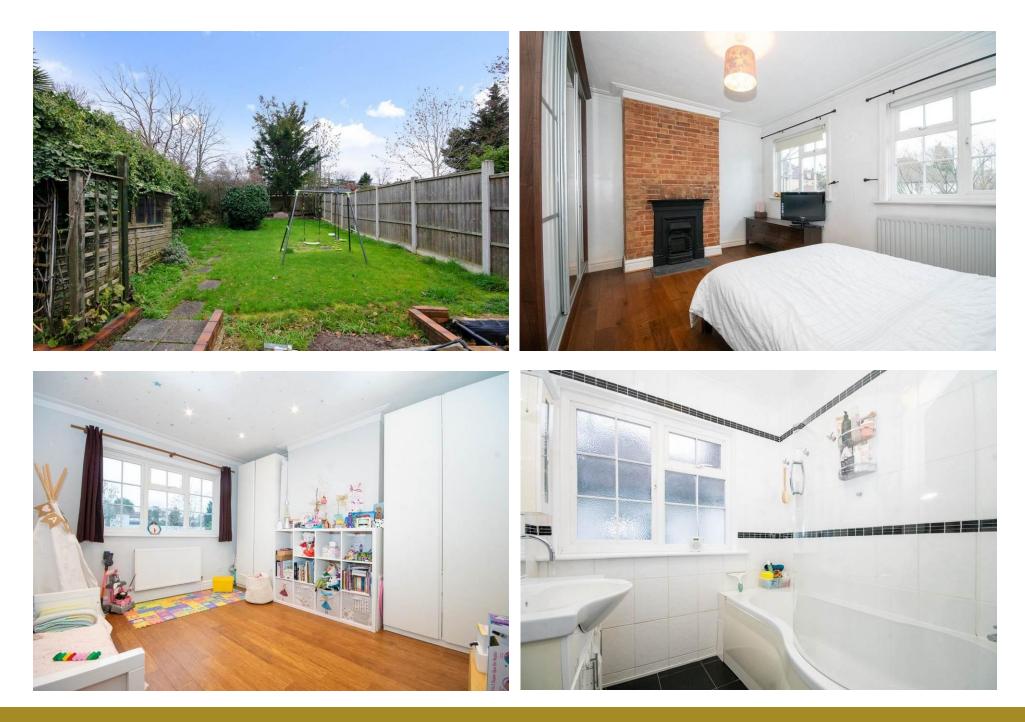

CECIL PARK, PINNER, MIDDLESEX, HA55HJ

This charming four bedroom home is located on a soughtafter road near Pinner high street, offering a convenient and comfortable lifestyle for families.

The property features two spacious reception rooms with open-fireplaces, one with a large front-facing bay window, and the other with a dining area and access to the garden.

The kitchen/breakfast room is modern and well-fitted with integrated appliances, a breakfast bar and ample storage space. There is also a guest WC on the ground floor.

Upstairs, there are two bedrooms with fitted wardrobes, two more bedrooms and a family bathroom with a separate WC.

The property boasts a generous rear garden with a lawn and a patio area. There is also a driveway at the front for off-street parking, and a side gate to the garden.

It has a mix of traditional and modern features, and potential to extend (STPP).