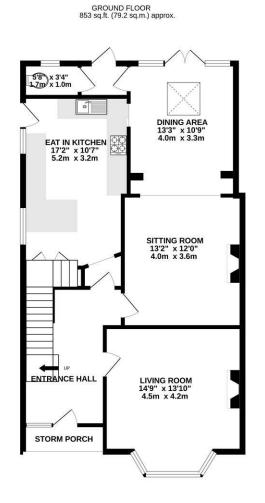

The property is near excellent primary and secondary schools, including the highly rated West Lodge Primary School as well as parks and green spaces such as Pinner Memorial Park.

TOTAL FLOOR AREA: 1501 sq.ft. (139.4 sq.m.) approx. Whils every attempt has been made to ensue the accuracy of the floopian contained here, measurements of doors, windows, crosm and any other lines are appropriate and no regrospitally is taken for any error, omission or mis-statement. This plan is for illustrative purposes only and should be used as such by any prospective purchaser. The services, spresses and appliances show have not been tested and no guarantee as to their operability or efficiency can be tryteen the service spress does with Mergane VEQ24