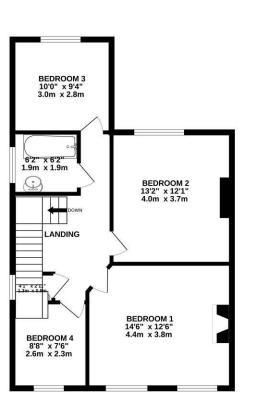

The property is near excellent primary and secondary schools, including the highly rated West Lodge Primary School as well as parks and green spaces such as Pinner Memorial Park.

TOTAL FLOOR AREA: 1501 sq.ft. (139.4 sq.m.) approx. Whils every attempt has been made to ensue the accuracy of the floopian contained here, measurements of doors, windows, crosm and any other lines are appropriate and no regrospitally is taken for any error, omission or mis-statement. This plan is for illustrative purposes only and should be used as such by any prospective purchaser. The services, spresses and appliances show have not been tested and no guarantee as to their operability or efficiency can be tryteen the service spress does with Mergane VEQ24