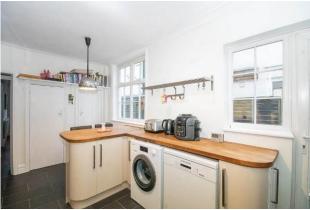

The kitchen/breakfast room is modern and well-fitted with integrated appliances, a breakfast bar and ample storage space. There is also a guest WC on the ground floor.

Upstairs, there are two bedrooms with fitted wardrobes, two more bedrooms and a family bathroom with a separate WC.