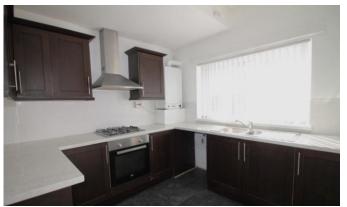

#### **KITCHEN**

15' 7" x 9' 2" (4.75m x 2.81m) Fitted wall and base units, work surfaces, 1 1/2 bowl sink and drainer unit, integrated electric oven, integrated gas hob, extractor hood, combination boiler, radiator, double glazed window to rear and double glazed door to rear.