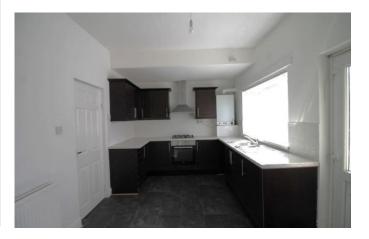

#### **KITCHEN**

15' 7" x 9' 2" (4.75m x 2.81m) Fitted wall and base units, work surfaces, 1 1/2 bowl sink and drainer unit, integrated electric oven, integrated gas hob, extractor hood, combination boiler, radiator, double glazed window to rear and double glazed door to rear.