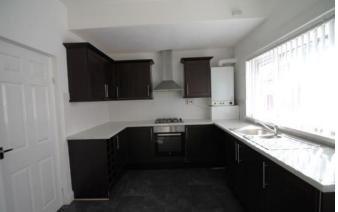

#### **KITCHEN**

15' 7" x 9' 2" (4.75m x 2.81m) Fitted wall and base units, work surfaces, 1 1/2 bowl sink and drainer unit, integrated electric oven, integrated gas hob, extractor hood, combination boiler, radiator, double glazed window to rear and double glazed door to rear.