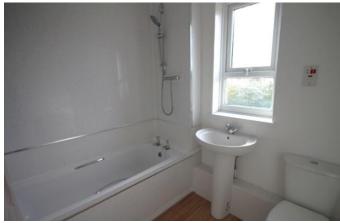

## **BATHROOM**

White three piece suite comprising of a panelled bath with shower over, pedestal wash hand basin, low level WC, radiator and double glazed window to rear.