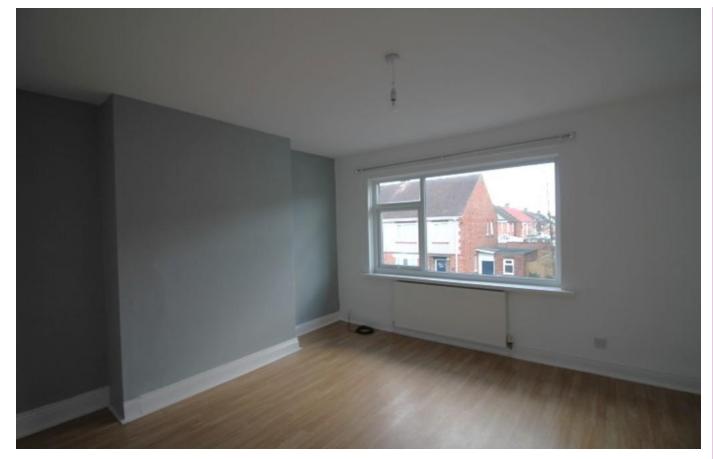

#### LOUNGE

11' 9" x 13' 10" (3.59 m x 4.24 m) Double glazed window to front and radiator.