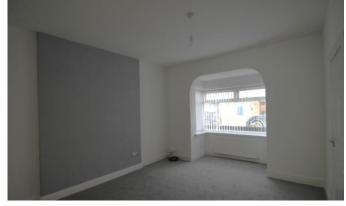

#### LOUNGE

11' 9" x 13' 10" (3.59 m x 4.24 m) Double glazed window to front and radiator.