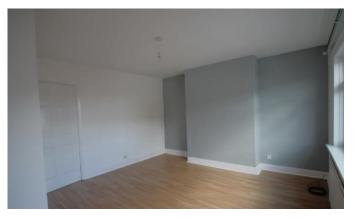

# **MASTER BEDROOM**

10' 9" x 14' 0" (3.30m x 4.28m) Double glazed window to front and radiator.

# BEDROOM 2

 $8' 2'' \times 9' 10'' (2.51 \, \text{m} \times 3.01 \, \text{m})$  Double glazed window to rear and radiator.