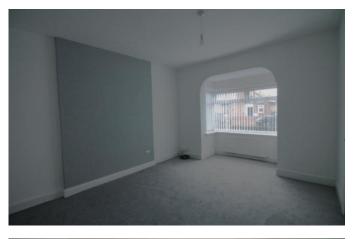

# **MASTER BEDROOM**

10' 9" x 14' 0" (3.30m x 4.28m) Double glazed window to front and radiator.

# BEDROOM 2

 $8' 2'' \times 9' 10'' (2.51 \, \text{m} \times 3.01 \, \text{m})$  Double glazed window to rear and radiator.