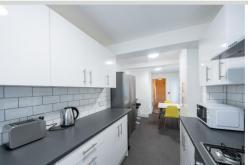

## 16 Newport Road | | Reading | RG1 8EA

Pillar Properties - 'Effortless Living' - Is proud to offer this top quality DOUBLE room with a shared shower room (With only 1 other room) in a strictly PROFESSIONAL house (\*\*Academic Student are considered) The room is available • immediately and ALL BILLS ARE INCLUDED. Fully fitted kitchen/communal area with wall mounted SMART TV. FREE Wi-Fi.

## £550 pcm

- Double room with shared shower room Walking distance to Mainline Station
- All bills included + Wi-Fi
- Fully furnished
- Shared
  kitchen/communal