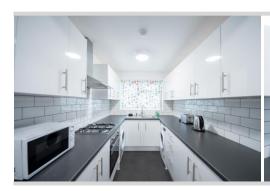

## 16 Newport Road | | Reading | RG1 8EA

Pillar Properties - 'Effortless Living' - Is proud to offer this top quality DOUBLE room with a shared shower room (With only 1 other room) in a strictly PROFESSIONAL house (\*\*Academic Student are considered) The room is available • immediately and ALL BILLS ARE INCLUDED. Fully fitted kitchen/communal area with wall mounted SMART TV. FREE Wi-Fi.

## £550 pcm

- Double room with shared shower room Walking distance to Mainline Station
- All bills included + Wi-Fi
- Fully furnished
- Shared
  kitchen/communal