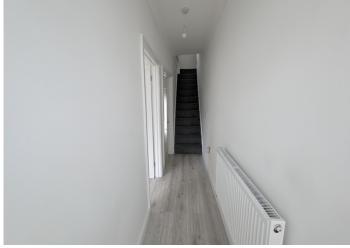

#### **LANDING**

Smooth emulsion walls and ceiling. Carpet flooring. Power points. Attic access. Doors to three bedrooms and upstairs bathroom. uPVC window to the rear.