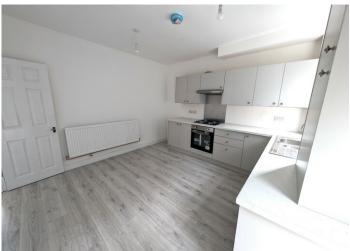

Smooth emulsion walls. Smooth

emulsion ceiling with coving. Laminate flooring. Radiator. Power points. uPVC

LOUNGE 3.88 m x 2.85 m

3.91 m x 3.74 m

window to the front.

Base and wall units in grey with complimentary work surface. Built in oven and hob. Stainless steel sink unit. Plumbed for automatic washing machine. Tall cupboard housing new combi boiler. Radiator. Power points. Smooth emulsion walls and ceiling. Door to understairs storage cupboard. uPVC window and door to rear.