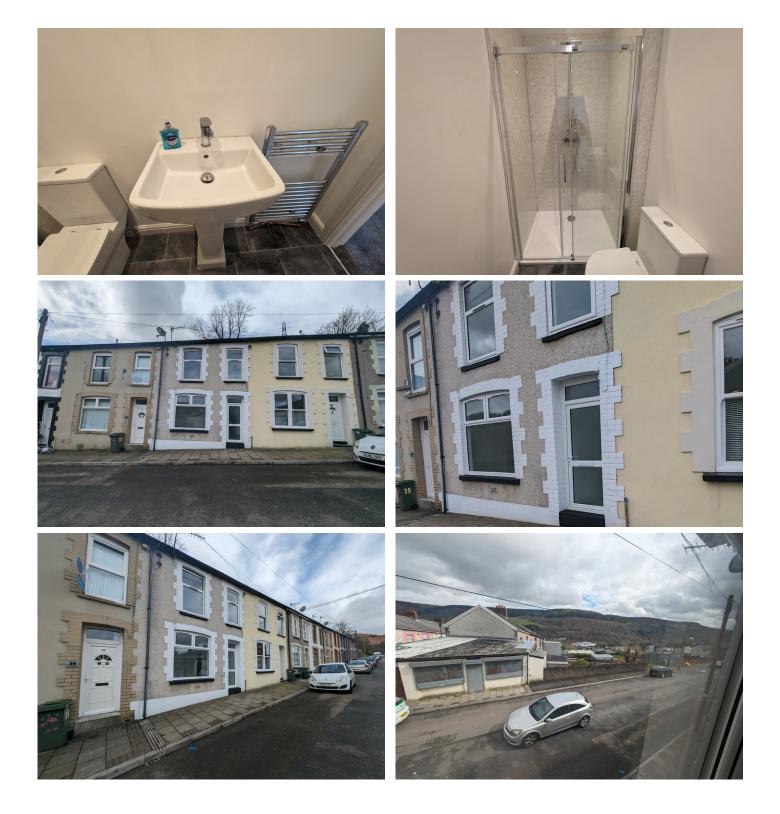

# **Property Description**

\*\* THREE BEDROOM RECENTLY RENOVATED \*\*

Calling all first time buyers!

This fully renovated three bedroom terraced house is the perfect opportunity to step into home ownership.

Renovated from top to bottom to include new walls and ceilings, flooring throughout, new central heating system and electrics. Brand new kitchen and bathroom plus new uPVC windows and doors throughout of a high spec.

Literally pack your bags and move straight in.

A large tiered garden waiting for your creative vision.

Don't miss out on this ideal starter home.

Situated in Miskin, Mountain Ash. Within walking distance of Mountain Ash town centre with it's shops, GP surgery and train station. Local play/skate park and primary schools within the area.

#### **ENTRANCE HALL**

Entrance via a white uPVC front door. Laminate flooring. Smooth emulsion walls. Smooth emulsion ceiling with coving. Doors to lounge and kitchen. Stairs to the first floor. Electric meter and fuse board.

### **UPSTAIRS BATHROOM**

3.02 m x 1.21 m

Large shower cubicle, w.c and wash hand basin with vanity unit. Smooth emulsion walls. Smooth emulsion ceiling with sunken spotlights. Vinyl flooring. Chrome radiator.