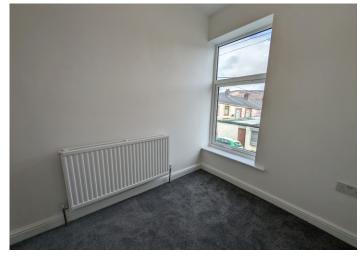

#### **BEDROOM 1** 3.52 m x 2.84 m

Smooth emulsion ceiling and walls. Carpet flooring. Radiator. Power points. uPVC window to the front.

 $3.31 \text{ m} \times 1.84 \text{ m}$ Smooth emulsion ceiling and walls. Carpet flooring. Radiator. Power points. uPVC window to the rear.