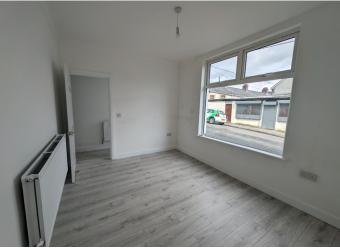

Smooth emulsion walls. Smooth

emulsion ceiling with coving. Laminate flooring. Radiator. Power points. uPVC

LOUNGE 3.88 m x 2.85 m

3.91 m x 3.74 m

window to the front.

Base and wall units in grey with complimentary work surface. Built in oven and hob. Stainless steel sink unit. Plumbed for automatic washing machine. Tall cupboard housing new combi boiler. Radiator. Power points. Smooth emulsion walls and ceiling. Door to understairs storage cupboard. uPVC window and door to rear.