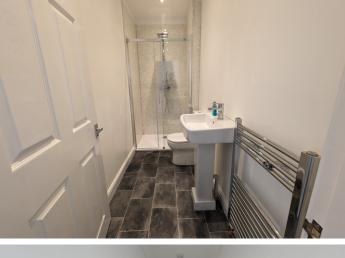

### **UPSTAIRS BATHROOM**

3.02 m x 1.21 m

Large shower cubicle, w.c and wash hand basin with vanity unit. Smooth emulsion walls. Smooth emulsion ceiling with sunken spotlights. Vinyl flooring. Chrome radiator.