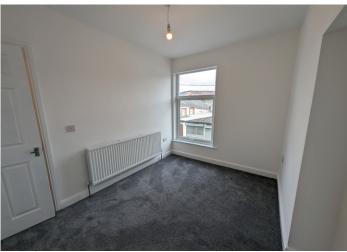

#### **BEDROOM 1** 3.52 m x 2.84 m

Smooth emulsion ceiling and walls. Carpet flooring. Radiator. Power points. uPVC window to the front.

 $3.31 \text{ m} \times 1.84 \text{ m}$ Smooth emulsion ceiling and walls. Carpet flooring. Radiator. Power points. uPVC window to the rear.