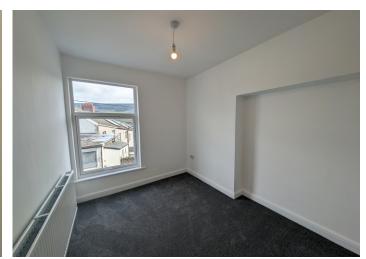

#### **BEDROOM 1** 3.52 m x 2.84 m

Smooth emulsion ceiling and walls. Carpet flooring. Radiator. Power points. uPVC window to the front.

 $3.31 \text{ m} \times 1.84 \text{ m}$ Smooth emulsion ceiling and walls. Carpet flooring. Radiator. Power points. uPVC window to the rear.