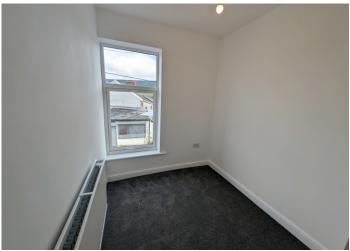

#### BEDROOM 3

2.41 m x 2.08 m Smooth emulsion ceiling and walls. Carpet flooring. Radiator. Power points. uPVC window to the front.