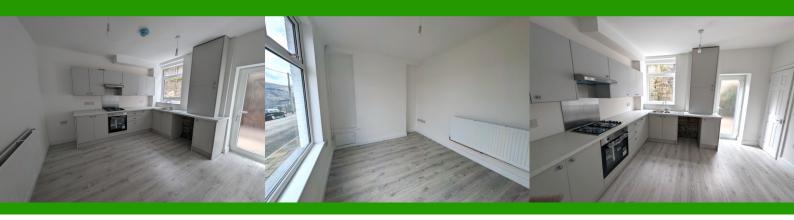

Smooth emulsion walls. Smooth

emulsion ceiling with coving. Laminate flooring. Radiator. Power points. uPVC

LOUNGE 3.88 m x 2.85 m

3.91 m x 3.74 m

window to the front.

Base and wall units in grey with complimentary work surface. Built in oven and hob. Stainless steel sink unit. Plumbed for automatic washing machine. Tall cupboard housing new combi boiler. Radiator. Power points. Smooth emulsion walls and ceiling. Door to understairs storage cupboard. uPVC window and door to rear.