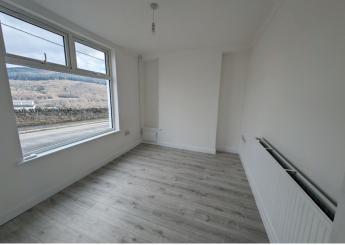

#### **BEDROOM 1** 3.52 m x 2.84 m

Smooth emulsion ceiling and walls. Carpet flooring. Radiator. Power points. uPVC window to the front.

 $3.31 \text{ m} \times 1.84 \text{ m}$ Smooth emulsion ceiling and walls. Carpet flooring. Radiator. Power points. uPVC window to the rear.