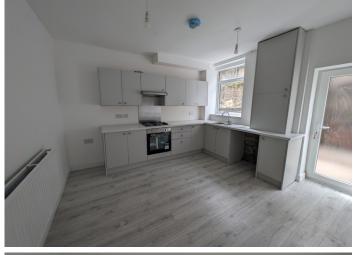

Smooth emulsion walls. Smooth

emulsion ceiling with coving. Laminate flooring. Radiator. Power points. uPVC

LOUNGE 3.88 m x 2.85 m

3.91 m x 3.74 m

window to the front.

Base and wall units in grey with complimentary work surface. Built in oven and hob. Stainless steel sink unit. Plumbed for automatic washing machine. Tall cupboard housing new combi boiler. Radiator. Power points. Smooth emulsion walls and ceiling. Door to understairs storage cupboard. uPVC window and door to rear.