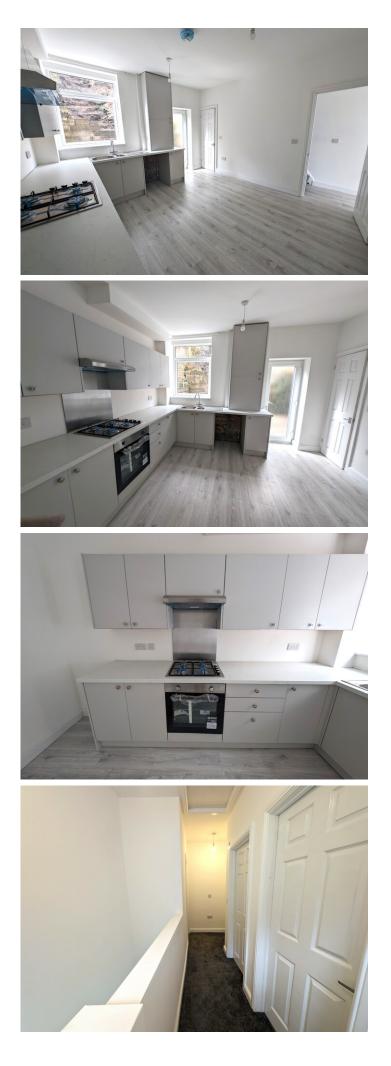

Smooth emulsion walls. Smooth

emulsion ceiling with coving. Laminate flooring. Radiator. Power points. uPVC

LOUNGE 3.88 m x 2.85 m

3.91 m x 3.74 m

window to the front.

Base and wall units in grey with complimentary work surface. Built in oven and hob. Stainless steel sink unit. Plumbed for automatic washing machine. Tall cupboard housing new combi boiler. Radiator. Power points. Smooth emulsion walls and ceiling. Door to understairs storage cupboard. uPVC window and door to rear.

#### **LANDING**

Smooth emulsion walls and ceiling. Carpet flooring. Power points. Attic access. Doors to three bedrooms and upstairs bathroom. uPVC window to the rear.