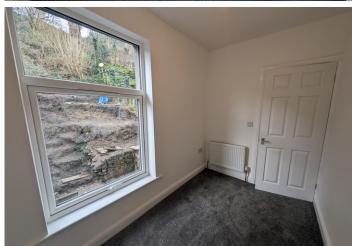

#### **BEDROOM 1** 3.52 m x 2.84 m

Smooth emulsion ceiling and walls. Carpet flooring. Radiator. Power points. uPVC window to the front.

 $3.31 \text{ m} \times 1.84 \text{ m}$ Smooth emulsion ceiling and walls. Carpet flooring. Radiator. Power points. uPVC window to the rear.