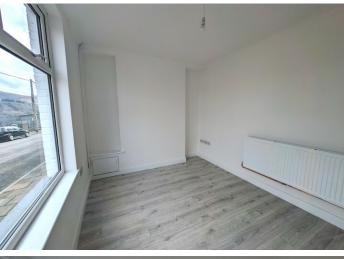

#### **ENTRANCE HALL**

Entrance via a white uPVC front door. Laminate flooring. Smooth emulsion walls. Smooth emulsion ceiling with coving. Doors to lounge and kitchen. Stairs to the first floor. Electric meter and fuse board.

Smooth emulsion walls. Smooth

emulsion ceiling with coving. Laminate flooring. Radiator. Power points. uPVC

LOUNGE 3.88 m x 2.85 m

3.91 m x 3.74 m

window to the front.

Base and wall units in grey with complimentary work surface. Built in oven and hob. Stainless steel sink unit. Plumbed for automatic washing machine. Tall cupboard housing new combi boiler. Radiator. Power points. Smooth emulsion walls and ceiling. Door to understairs storage cupboard. uPVC window and door to rear.