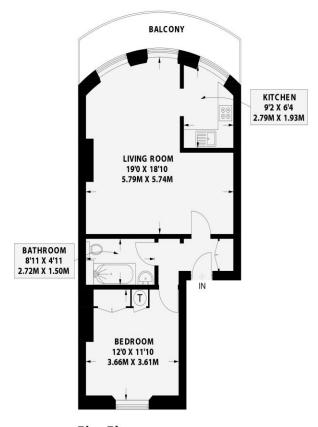

The property is brought to market with no onward chain.

ENTRANCE HALL Cupboard housing stock cock, telecom. Doors to all rooms.

**KITCHEN** Stainless steel single bowl sink unit with vinyl work surfaces and cupboards below with matching eye-level cupboards, 'Cooke & Lewis' 4-ring electric hob with oven below and extractor above, tiled splashback, integrated fridge and washing machine, sash door to Westerly aspect balcony with sea views.

**LIVING ROOM** Built-in cupboards, feature fireplace, coving, high ceilings, electric radiator, sash door to west facing Balcony.

BEDROOM Cupboard housing water tank, separate cupboard for wardrobe space, electric radiator, coving, sash window.

BATHROOM Part tiled. White bathroom suite comprising 92+ bath with shower over, pedestal wash-hand basin and 81.91 low level w.c. Heated towel rail, extractor fan.

**OUTGOINGS** Lease: 141.9 years remaining Maintenance: £900.00 per half year Peppercorn Ground Rent

## **BRUNSWICK PLACE**

HOVE

570 sq ft / 53.0 sq m