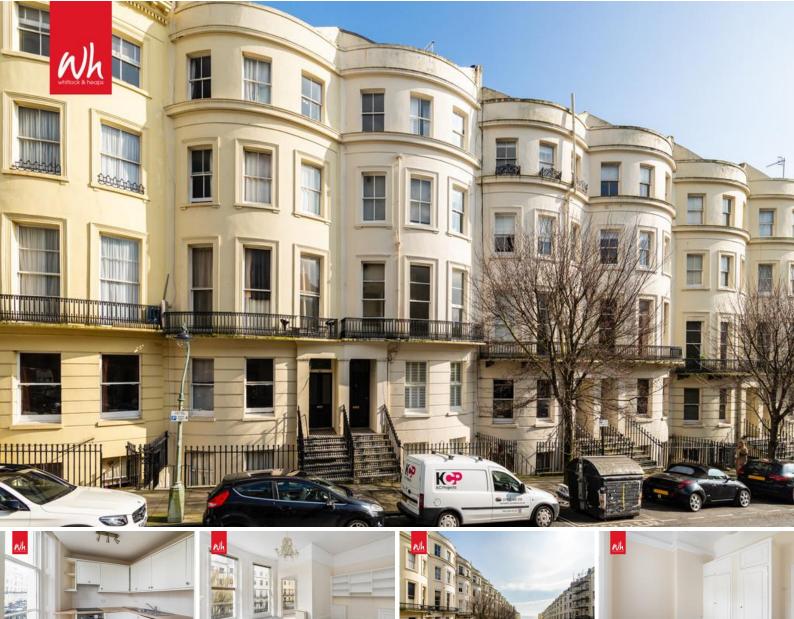

## Flat 3, 48 Brunswick Place, Hove BN3 1NB

Asking Price Of £325,000

- WEST FACING LIVING/DINING ROOM
- BALCONY
- KITCHEN
- DOUBLE BEDROOM

- BATHROOM
- RETENTION OF PERIOD FEATURES
- EXCELLENT LOCATION
- NO ONWARD CHAIN

Whitlock and Heaps are delighted to present to market this one double bedroom flat forming part of the first floor of this period building. This flat boasts high ceilings and the retention of many period features with the west facing living/dining room being the focal point of the property with floor to ceiling sash windows and balcony.

This property is located just off Western Road with its wide array of shopping facilities, eateries and cafés. Hove seafront is a short walk away and benefitting from being close to Brighton mainline train station. Bus routes operate locally making public transport throughout the city easy as well as being a short drive from the A27 slip road.