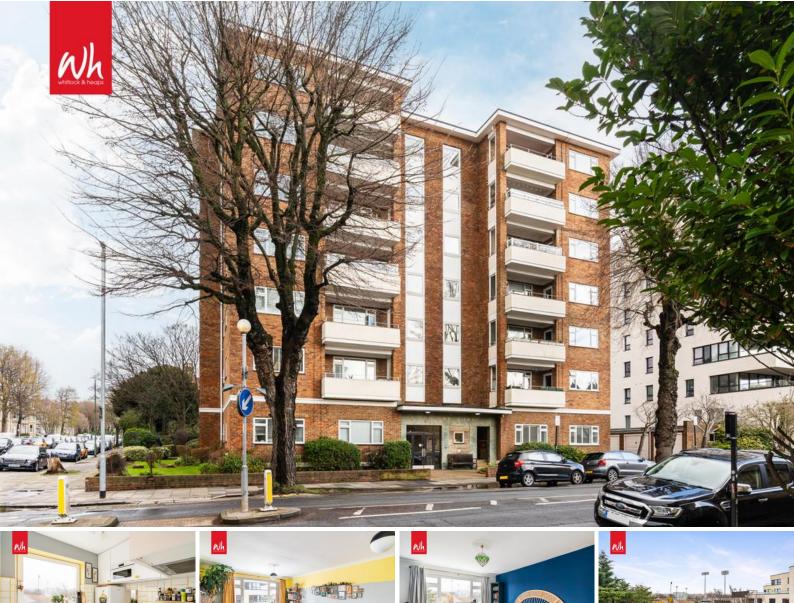

## Flat 9, Wilbury Lodge, 42 Wilbury Road, Hove BN3 3PA Guide Price Of £300,000 - £315,000

- SPACIOUS APARTMENT
- DOUBLE BEDROOM
- MODERN BATHROOM
- KITCHEN

- LIVING/DINING ROOM
- STUDY
- COMMUNAL HEATING AND HOT WATER
- UNALLOCATED PARKING

Whitlock and Heaps are delighted to bring to market this spacious apartment forming part of this purpose built block that is situated in this desirable and central location within easy reach of local amenities, Hove seafront and mainline station. The larger than average one double bedroom accommodation features a delightful living/dining room with a separate kitchen and study. The modern bathroom has been recently refurbished and the building has communal hot water and heating and offers unallocated parking to the rear of the building.