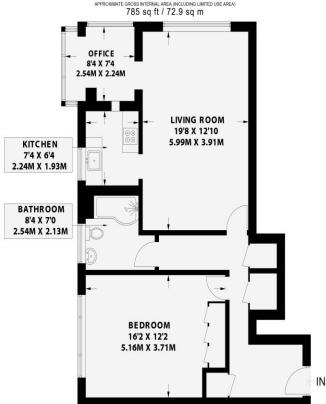

## **ENTRANCE HALL** Three fitted cupboards.

KITCHEN Incorporating stainless steel sink with mixer tap, adjacent laminate worksurface with cupboards and drawers under, induction hob and electric oven, tiled space for fridge/freezer, washing machine and dishwasher, UPVC double glazed window.

LIVING/DINING ROOM UPVC double glazed window, radiator.

STUDY Double aspect with UPVC double glazed windows.

**BEDROOM** Range of fitted wardrobes, UPVC double glazed window, radiator.

**BATHROOM** White suite comprising panelled bath with mixer tap and separate shower over, glazed shower screen, wash-hand basin with cupboard under, low level w.c., UPVC double glazed window, part tiled walls, heated towel rail.

## WILBURY LODGE

HOVE

778 sq ft / 72.3 sq m

Fourth Floor 785 sq ft / 72.9 sq m

© Whitlock & Heaps 2024

Portslade Branch 48 Boundary Road, Portslade BN3 4EF portslade@whitlockandheaps.co.uk 01273 422706

naea | propertymark PROTECTED