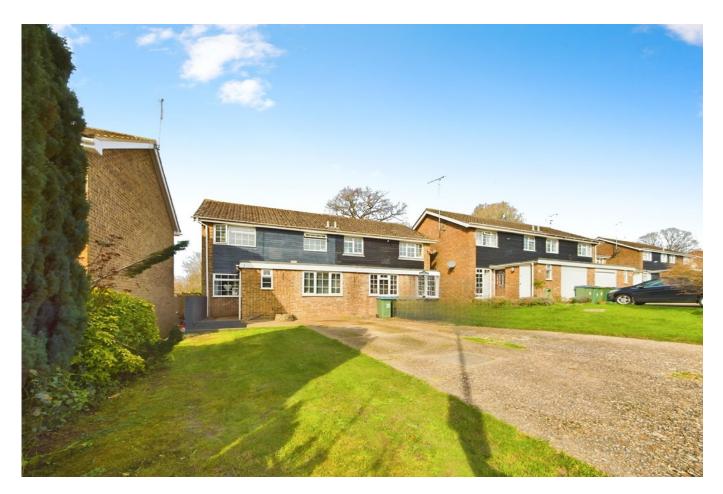

Rother Close Storrington, RH20 3NX

#### OUTSIDE

Approaching the property you will see the generous driveway with ample space for numerous cars to park with ease. You will find access to the rear garden via a convenient side gate running along the side of the property. The garden itself is well laid out with area of lawn and a charming pathway leading you up to the large shed to the rear of the garden. This private space offers a tremendous outside space to be enjoyed.