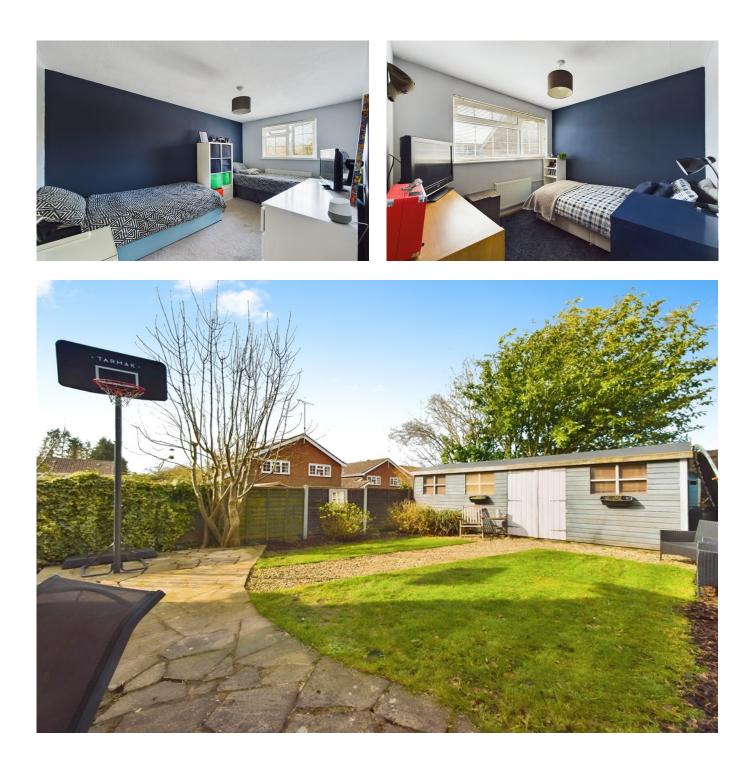

#### Tenure: Freehold

Nestled in the heart of a popular village, this beautifully presented semi-detached property is now available for sale. Boasting a neutral decor throughout, this spacious home is ideal for families, couples, and downsizers alike. Upon entering, you are greeted by an inviting openplan reception room that offers a garden view and direct access to the outdoor space. This versatile space serves as a lounge and diner, perfect for both relaxing evenings and entertaining guests. The property features a well-equipped kitchen with ample natural light, plenty of worksurface space, and room for all your appliances. The kitchen is a delightful space for preparing delicious meals while enjoying the natural light that floods the room. With four bedrooms, this home offers plenty of accommodation options. The first bedroom is a double room that exudes space and natural light, creating a serene atmosphere. The second bedroom is also a double, providing a comfortable retreat. The third bedroom is a single room, ideal for a child or as a home office. The fourth bedroom, a converted garage, offers the potential to be a second reception room, providing flexibility to suit your lifestyle. The modern bathroom features a shower over the bath, floor lighting, and abundant natural light, creating a spa-like experience in the comfort of your own home. The property also includes the convenience of a downstairs WC, adding to the overall functionality of the house. Situated in a quiet and peaceful location, this property is surrounded by nearby schools, local amenities, and walking routes, making it an ideal choice for those seeking a strong sense of community and convenience.

#### OUTSIDE

Approaching the property you will see the generous driveway with ample space for numerous cars to park with ease. You will find access to the rear garden via a convenient side gate running along the side of the property. The garden itself is well laid out with area of lawn and a charming pathway leading you up to the large shed to the rear of the garden. This private space offers a tremendous outside space to be enjoyed.