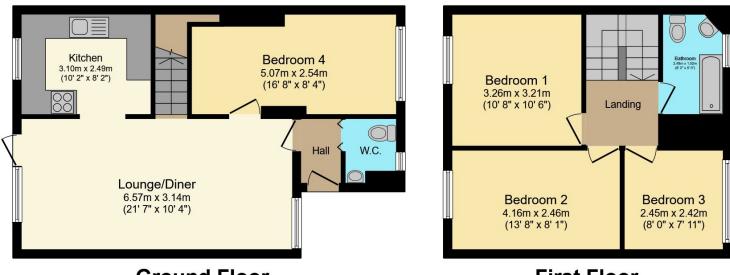

Airport Gatwick 28.5 miles

**Broadband** Up to 150 Mbps

Roads M23

20 miles

Council Tax Band D

**Ground Floor** 

**First Floor** 

# **Total Approximate Floor Area** 956 sq ft / 89 sq m

Viewing arrangements by appointment through Brock Taylor

01403 272022 horshamsales@brocktaylor.co.uk

AWARD WINNER

2022-2023

01403 272022

**Brock** 

Taylor.