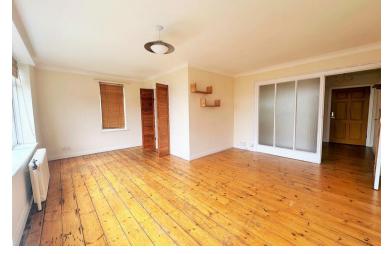

#### Lancaster Court , Kingsway, Hove, BN3 2TQ

This excellent ground floor apartment is located in a purpose built block on the seafront in central Hove offering a highly convenient and desirable location. The property features spacious accommodation providing a modern and versatile living space. A wonderful South facing lounge / diner offers plenty of light and space for both lounge and dining furniture with a separate kitchen area. The double bedroom is a comfortable size with a built-in w ardrobe so easily accommodates a double bed plus sufficient space for additional furniture and a neutral color scheme throughout the property creates a bright and welcoming atmosphere.

#### GROUND FLOOR

ENTRANCE HALL

SOUTH FACING LOUNGE / DINER 17' 3" x 13' 9" (5.26m x 4.19m)

KITCHEN 7' 9" x 5' 4" (2.36m x 1.63m)

BATHROOM

DOUBLE BEDROOM 12' 8" x 10' 2" (3.86m x 3.1m) With built-in wardrobe