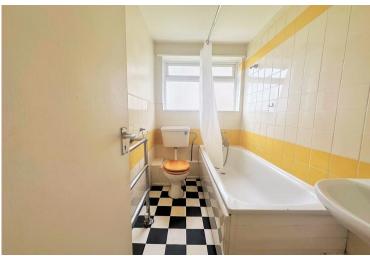

#### GROUND FLOOR

ENTRANCE HALL

SOUTH FACING LOUNGE / DINER 17' 3" x 13' 9" (5.26m x 4.19m)

KITCHEN 7' 9" x 5' 4" (2.36m x 1.63m)

BATHROOM

DOUBLE BEDROOM 12' 8" x 10' 2" (3.86m x 3.1m) With built-in wardrobe