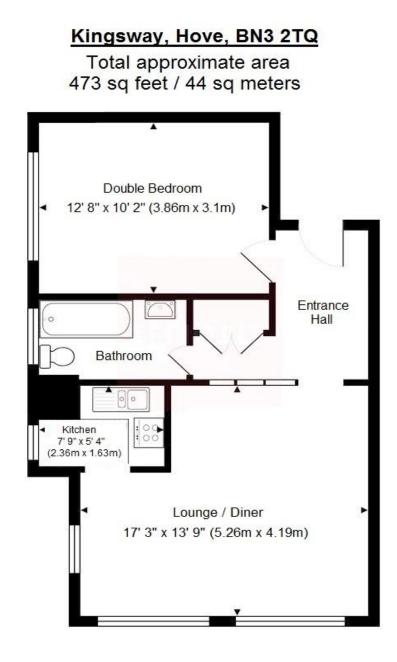

#### GROUND FLOOR

ENTRANCE HALL

SOUTH FACING LOUNGE / DINER 17' 3" x 13' 9" (5.26m x 4.19m)

KITCHEN 7' 9" x 5' 4" (2.36m x 1.63m)

BATHROOM

DOUBLE BEDROOM 12' 8" x 10' 2" (3.86m x 3.1m) With built-in wardrobe