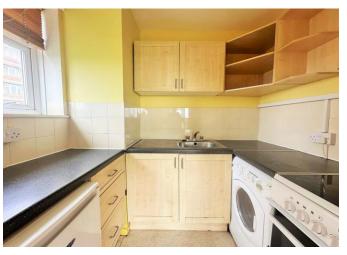

#### Lancaster Court , Kingsway, Hove, BN3 2TQ

This excellent ground floor apartment is located in a purpose built block on the seafront in central Hove offering a highly convenient and desirable location. The property features spacious accommodation providing a modern and versatile living space. A wonderful South facing lounge / diner offers plenty of light and space for both lounge and dining furniture with a separate kitchen area. The double bedroom is a comfortable size with a built-in w ardrobe so easily accommodates a double bed plus sufficient space for additional furniture and a neutral color scheme throughout the property creates a bright and welcoming atmosphere.

#### GROUND FLOOR

ENTRANCE HALL

SOUTH FACING LOUNGE / DINER 17' 3" x 13' 9" (5.26m x 4.19m)

KITCHEN 7' 9" x 5' 4" (2.36m x 1.63m)

BATHROOM

DOUBLE BEDROOM 12' 8" x 10' 2" (3.86m x 3.1m) With built-in wardrobe