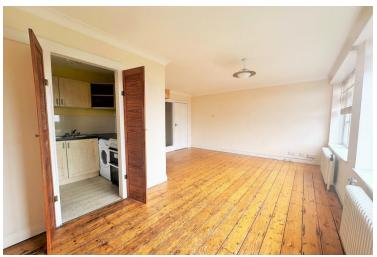

#### Lancaster Court , Kingsway, Hove, BN3 2TQ

This excellent ground floor apartment is located in a purpose built block on the seafront in central Hove offering a highly convenient and desirable location. The property features spacious accommodation providing a modern and versatile living space. A wonderful South facing lounge / diner offers plenty of light and space for both lounge and dining furniture with a separate kitchen area. The double bedroom is a comfortable size with a built-in w ardrobe so easily accommodates a double bed plus sufficient space for additional furniture and a neutral color scheme throughout the property creates a bright and welcoming atmosphere.

#### GROUND FLOOR

ENTRANCE HALL

SOUTH FACING LOUNGE / DINER 17' 3" x 13' 9" (5.26m x 4.19m)

KITCHEN 7' 9" x 5' 4" (2.36m x 1.63m)

BATHROOM

DOUBLE BEDROOM 12' 8" x 10' 2" (3.86m x 3.1m) With built-in wardrobe