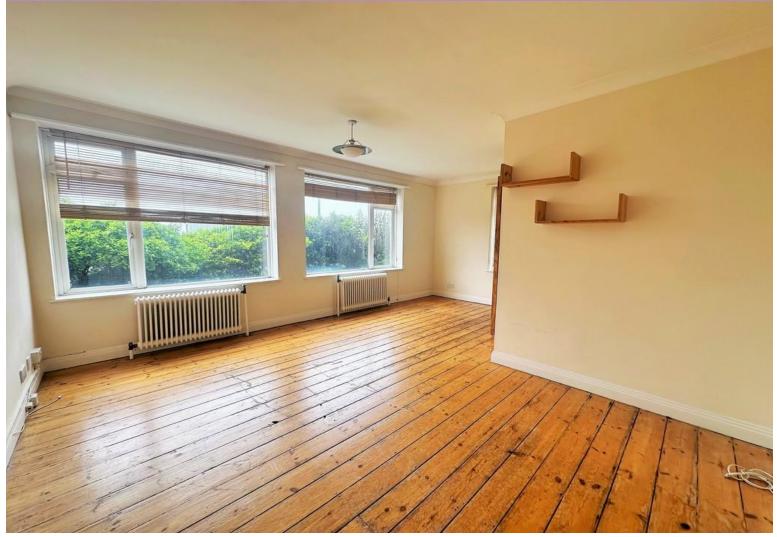

#### Lancaster Court , Kingsway, Hove, BN3 2TQ

This excellent ground floor apartment is located in a purpose built block on the seafront in central Hove offering a highly convenient and desirable location. The property features spacious accommodation providing a modern and versatile living space. A wonderful South facing lounge / diner offers plenty of light and space for both lounge and dining furniture with a separate kitchen area. The double bedroom is a comfortable size with a built-in w ardrobe so easily accommodates a double bed plus sufficient space for additional furniture and a neutral color scheme throughout the property creates a bright and welcoming atmosphere.

#### GROUND FLOOR

ENTRANCE HALL

SOUTH FACING LOUNGE / DINER 17' 3" x 13' 9" (5.26m x 4.19m)

KITCHEN 7' 9" x 5' 4" (2.36m x 1.63m)

BATHROOM

DOUBLE BEDROOM 12' 8" x 10' 2" (3.86m x 3.1m) With built-in wardrobe