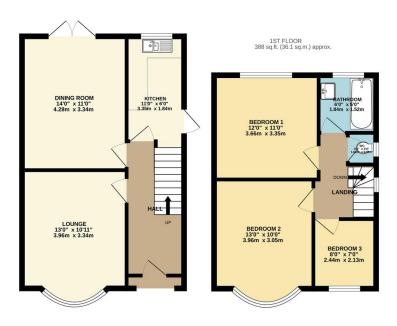

## Phillips George

TOTAL FLOOR AREA: 846 sq.ft. (78.6 sq.m.) approx.

Whilst every attempt has been made to ensure the accuracy of the floopian contained here, measurement
of stoon, vindows, rooms and any other times are approximate and on responsibility to letter for any error,
orospective purchaser. The services, systems and applicances shown have not been tested and no guarante
as to their constantity or efficiency on the prem.