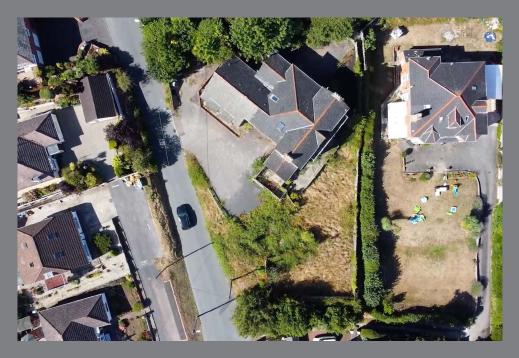

#### **The Plot**

Trinity Lodge is a substantial dwelling in need of full refurbishment set in an elevated location on the edge of the town, and enjoying fantastic views across the town and the sea from the upper levels.

Alternatively, the property could be refurbished to create a single residential dwelling or the site has the potential to be refurbished to create a number of apartments within the existing property, subject to the necessary planning consent and obligations. The site extends to 0.16 ha. and is being sold with full vacant possession.