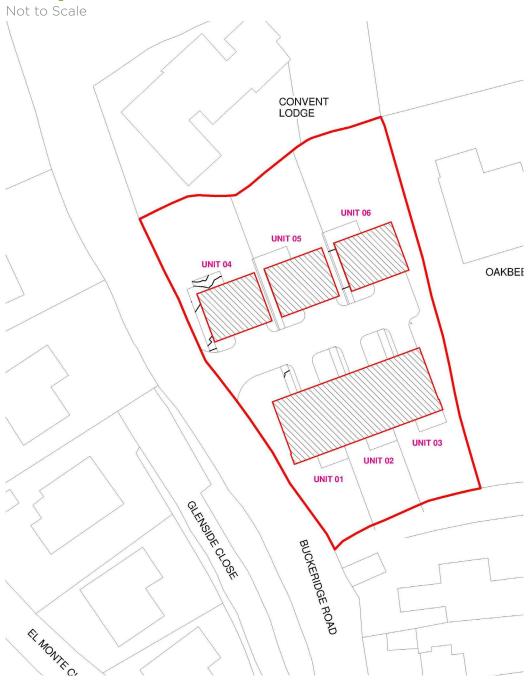

## **Site Location**

N

The site can be found to the east of Buckeridge Road, Teignmouth.

complete. Land & New Homes

Not to scale

#### **The Plot**

Trinity Lodge is a substantial dwelling in need of full refurbishment set in an elevated location on the edge of the town, and enjoying fantastic views across the town and the sea from the upper levels.