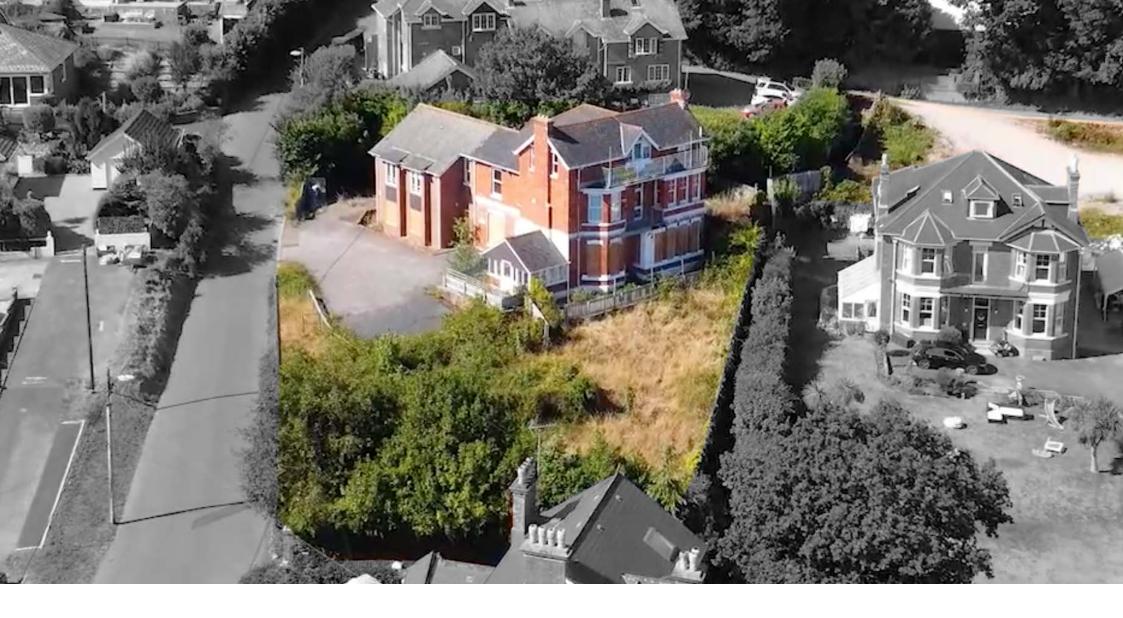

#### **The Plot**

Trinity Lodge is a substantial dwelling in need of full refurbishment set in an elevated location on the edge of the town, and enjoying fantastic views across the town and the sea from the upper levels.

The site has been granted planning consent on appeal for six dwellings with the reference number **18/01383/FUL**. The fundamental start has been made on the planning consent with some conditions discharged by Teignbridge Council making the planning permission extant.

Alternatively, the property could be refurbished to create a single residential dwelling or the site has the potential to be refurbished to create a number of apartments within the existing property, subject to the necessary planning consent and obligations. The site extends to 0.16 ha. and is being sold with full vacant possession.