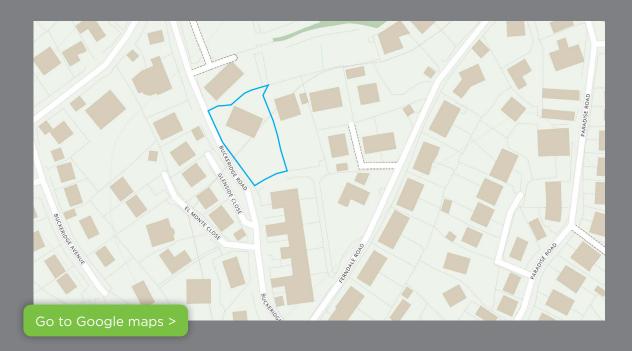

## **Site Location**

N

The site can be found to the east of Buckeridge Road, Teignmouth.

complete. Land & New Homes

Not to scale