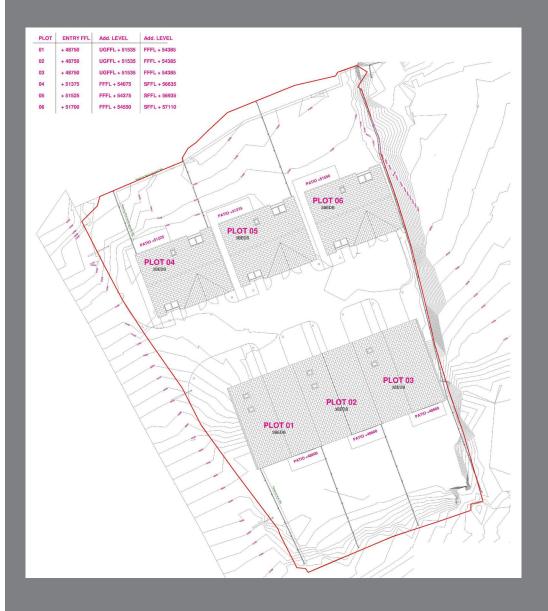

**Section 106**

Off-site affordable housing contribution £87,977.00



Click here to view the drone video



Click here to view the data room



## **Current floor plans**



Whilst every attempt has been made to ensure the accuracy of the floor plans contained here, measurements of doors windows, rooms, and any other items are approximate and no responsibility is taken for any error, omission or mis-statement. This plan is for illustrative purposes only and should be used as such by any prospective purchaser. The services, systems and appliances shown have not been tested and no guarantee as to their operability or efficiency can be given.





First Floor Second Floor



# Illustrative street scene for planning at Trinity Lodge



# **Proposed Block Plan**



#### **Site Topography**



# **Proposed Floor Plans and Elevations**

Not to Scale



# **Proposed Roof Plan**

Not to Scale







Section BB







#### **Method of Sale**

The site featured in these particulars is for sale by Informal tender. All proposals for the purchase of the land shall be submitted to Will Smith at Complete Land and New Homes by Friday 26th April 2024.

01626 298130 | 07977 446274 land@completeproperty.co.uk

# **Viewing**

The site is viewable by appointment only. Please get in touch with Will Smith at Complete Land and New Homes to book an appointment or if you have any questions about the site.

01626 298130 | 07977 446274 land@completeproperty.co.uk



thoroughly good property agents

Want to know more?

If you have any questions or would like to know more about this plot get in touch