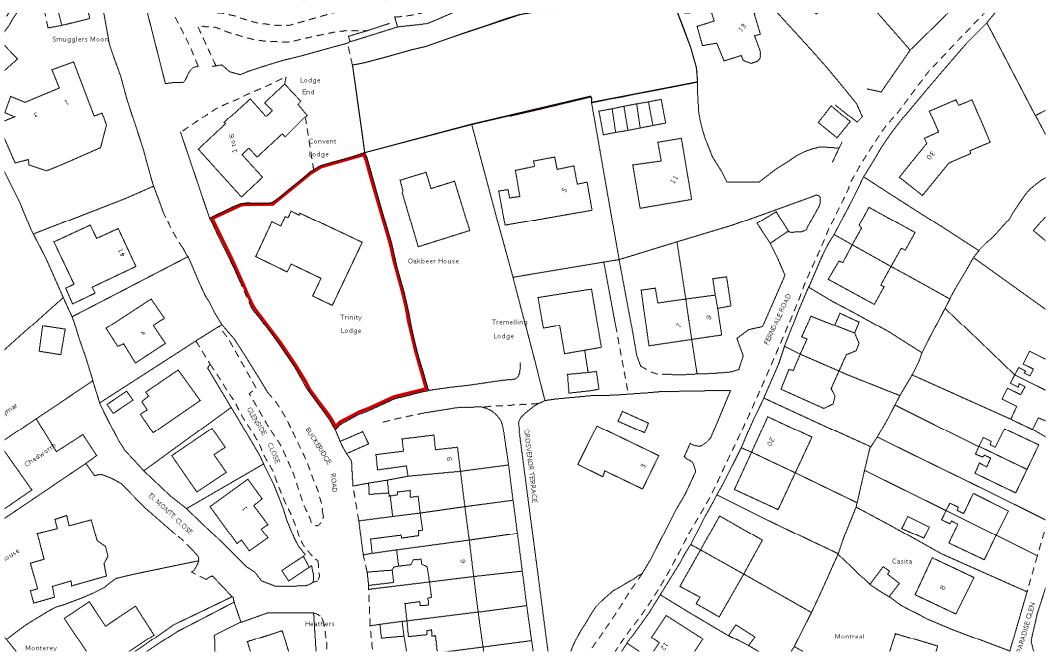

#### **The Plot**

Trinity Lodge is a substantial dwelling in need of full refurbishment set in an elevated location on the edge of the town, and enjoying fantastic views across the town and the sea from the upper levels.

Alternatively, the property could be refurbished to create a single residential dwelling or the site has the potential to be refurbished to create a number of apartments within the existing property, subject to the necessary planning consent and obligations. The site extends to 0.16 ha. and is being sold with full vacant possession.