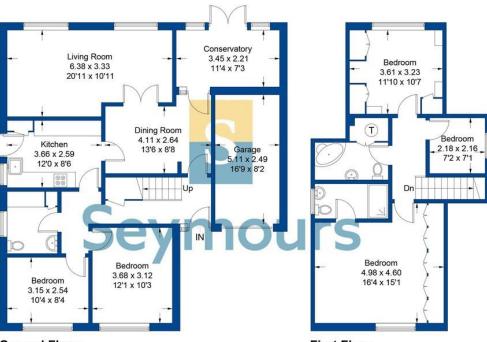

## **Ashley Drive**

Approximate Gross Internal Area = 146 sq m / 1571 sq ft Garage = 12.5 sq m / 134 sq ft Total = 158.5 sq m / 1705 sq ft

First Floor