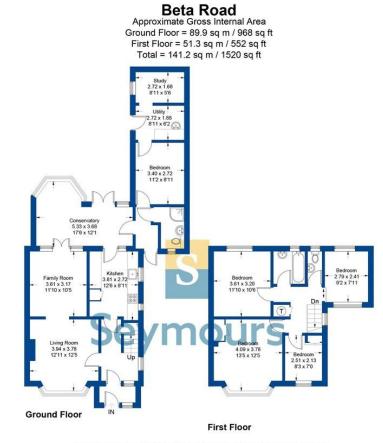

## **Property Details**

- **5** bedrooms
- 📰 2 baths
- 💶 EPC Rating TBC
- 1520 sqft 👬
- $\Rightarrow$  Famborough Main (1.8 miles)
- Beautifully presented extended home
- Four/fivebedrooms
- Spacious living room with fire place
- South facing rear garden
- Annexe potential
- Driveway and carport
- Refitted bathrooms
- Council tax band D

.

A beautifully presented family home which offers flexible and adaptable accommodation. Downstairs the hallway leads to an attractive living room with bay window to the front aspect and an attractive fireplace. To the rear is a spacious conservatory which is heated and currently used as a dining room. There is also a modern kitchen. Over the years the property has been extended to the right hand side at the rear and this offers a shower room as well as a study and another room which is currently arranged as a double bedroom but could easily serve as a family room or play room. Upstairs there are four bedrooms as well as a modern family bathroom. To the rear of the house is an attractive lawned garden with a patio and sitting area. There is also driveway parking to the front.as well as a Carport.

## 01276 534100 / james@seymours-blackwater.co.uk

Illustration for identification purposes only, measurements are approximate, not to scale. FloorplansUsketch.com © 2023 (ID1032145)