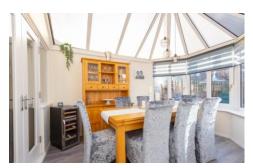

.

A beautifully presented family home which offers flexible and adaptable accommodation. Downstairs the hallway leads to an attractive living room with bay window to the front aspect and an attractive fireplace. To the rear is a spacious conservatory which is heated and currently used as a dining room. There is also a modern kitchen. Over the years the property has been extended to the right hand side at the rear and this offers a shower room as well as a study and another room which is currently arranged as a double bedroom but could easily serve as a family room or play room. Upstairs there are four bedrooms as well as a modern family bathroom. To the rear of the house is an attractive lawned garden with a patio and sitting area. There is also driveway parking to the front.as well as a Carport.