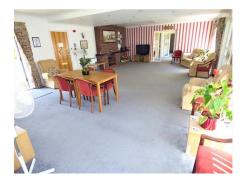

#### **Lounge** 18'4" by 9'7" (5m 59cm x 2m 92cm)

Double glazed window to the side aspect with fitted blinds, coving, power points, tv point, storage heater.