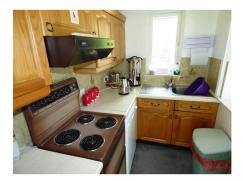

#### **Kitchen** 8'3" by 5'6" (2m 51cm x 1m 68cm)

Stripped lighting, coving, double glazed window to the side aspect with fitted blinds, eye level and base level units, roll top work surfaces, stainless steel sink and single drainer with mixer taps, space for electric cooker, over extractor fan, tiled splash backs, power points, space for washing machine, laminated wood flooring.