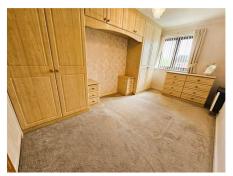

#### Bedroom 1 13'1" by 8'7" (3m 99cm x 2m 62cm)

Double glazed window to the side aspect with fitted blinds, coving, storage heater, power points, tv point, up and over fitted wardrobes.