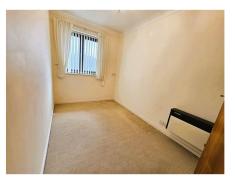

#### Bedroom 2 10' 1" by 6' 5" (3m 7cm by 1m 96cm), ()

Double glazed window to the side aspect with fitted blinds, coving, wall mounted storage heater, power points, storage cupboard.