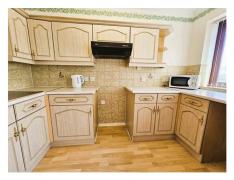

#### **Kitchen** 8'3" by 5'6" (2m 51cm x 1m 68cm)

Stripped lighting, coving, double glazed window to the side aspect with fitted blinds, eye level and base level units, roll top work surfaces, stainless steel sink and single drainer with mixer taps, space for electric cooker, over extractor fan, tiled splash backs, power points, space for washing machine, laminated wood flooring.