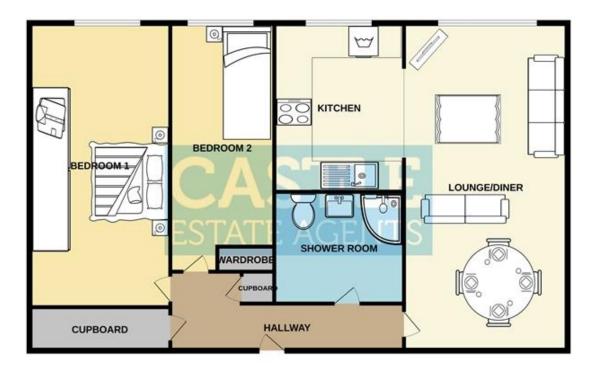

2ND FLOOR

Whils every attempt has been made to ensure the accuracy of the floopjan consume here, measurement of doors, worksors, soms and any other terms are appointing and one responsibility is table to any enor, omission at mis-statement. This pian is for illustrative purposes only and thould be used as such by any projective purchaser. The services, systems and applications shown have not been tested and no guarante as to their openability or efficiency can be given. Made with Network CSC24