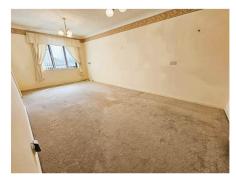

#### **Lounge** 18'4" by 9'7" (5m 59cm x 2m 92cm)

Double glazed window to the side aspect with fitted blinds, coving, power points, tv point, storage heater.

#### Bedroom 1 13'1" by 8'7" (3m 99cm x 2m 62cm)

Double glazed window to the side aspect with fitted blinds, coving, storage heater, power points, tv point, up and over fitted wardrobes.

#### Bedroom 2 10' 1" by 6' 5" (3m 7cm by 1m 96cm), ()

Double glazed window to the side aspect with fitted blinds, coving, wall mounted storage heater, power points, storage cupboard.