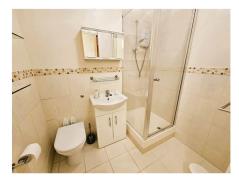

#### **Shower room**

3 Piece White suite comprising of a low level flush toilet, hand wash basin in vanity unit with mixer taps, shower cubicle with glass sliding doors and wall mounted mains shower, coving, extractor fan, tiled splash backs, tiled flooring, heated towel rail.