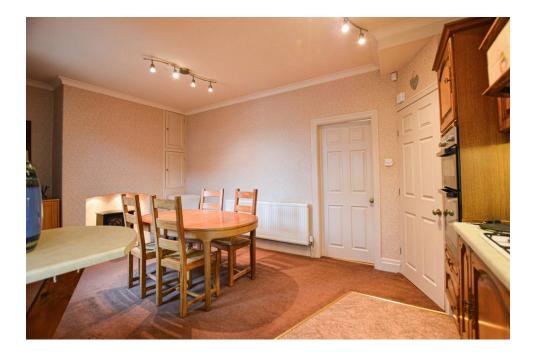

This residence is briefly comprised of an entrance hall, leading to a spacious living room with a distinctive curved bay window, laminate flooring, and a fireplace featuring an electric fire. The fireplaces in the property are adaptable to accommodate wood-burning stoves if desired. A doorway then guides you into the expansive, well-appointed dining kitchen, equipped with integrated appliances such as a dishwasher, fridge, and freezer. Additionally, it boasts a fitted eye-level oven, a four-ring gas hob, and plumbing for a washing machine. This versatile space is ideal for cooking, dining, and entertaining, complemented by a door leading to a sizable under-stairs cupboard.