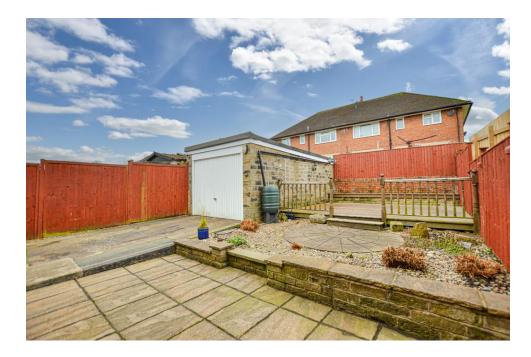

Outside, the front presents a gravel parking area for two cars, followed by a lengthy driveway leading to the detached garage. The wellmaintained rear garden includes a spacious timber decked area, perfect for outdoor enjoyment.