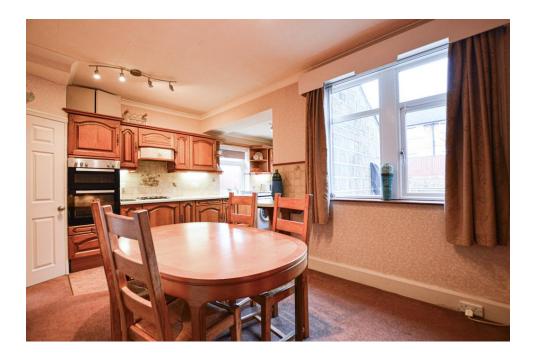

This residence is briefly comprised of an entrance hall, leading to a spacious living room with a distinctive curved bay window, laminate flooring, and a fireplace featuring an electric fire. The fireplaces in the property are adaptable to accommodate wood-burning stoves if desired. A doorway then guides you into the expansive, well-appointed dining kitchen, equipped with integrated appliances such as a dishwasher, fridge, and freezer. Additionally, it boasts a fitted eye-level oven, a four-ring gas hob, and plumbing for a washing machine. This versatile space is ideal for cooking, dining, and entertaining, complemented by a door leading to a sizable under-stairs cupboard.