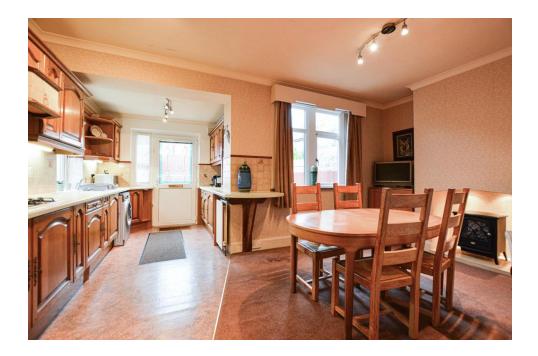

This residence is briefly comprised of an entrance hall, leading to a spacious living room with a distinctive curved bay window, laminate flooring, and a fireplace featuring an electric fire. The fireplaces in the property are adaptable to accommodate wood-burning stoves if desired. A doorway then guides you into the expansive, well-appointed dining kitchen, equipped with integrated appliances such as a dishwasher, fridge, and freezer. Additionally, it boasts a fitted eye-level oven, a four-ring gas hob, and plumbing for a washing machine. This versatile space is ideal for cooking, dining, and entertaining, complemented by a door leading to a sizable under-stairs cupboard.