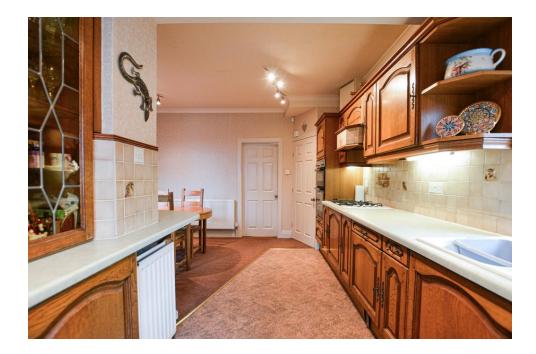

This residence is briefly comprised of an entrance hall, leading to a spacious living room with a distinctive curved bay window, laminate flooring, and a fireplace featuring an electric fire. The fireplaces in the property are adaptable to accommodate wood-burning stoves if desired. A doorway then guides you into the expansive, well-appointed dining kitchen, equipped with integrated appliances such as a dishwasher, fridge, and freezer. Additionally, it boasts a fitted eye-level oven, a four-ring gas hob, and plumbing for a washing machine. This versatile space is ideal for cooking, dining, and entertaining, complemented by a door leading to a sizable under-stairs cupboard.