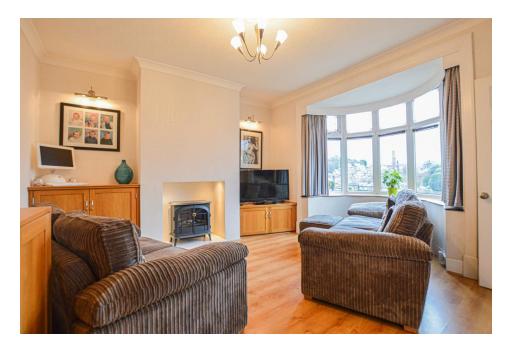

This residence is briefly comprised of an entrance hall, leading to a spacious living room with a distinctive curved bay window, laminate flooring, and a fireplace featuring an electric fire. The fireplaces in the property are adaptable to accommodate wood-burning stoves if desired. A doorway then guides you into the expansive, well-appointed dining kitchen, equipped with integrated appliances such as a dishwasher, fridge, and freezer. Additionally, it boasts a fitted eye-level oven, a four-ring gas hob, and plumbing for a washing machine. This versatile space is ideal for cooking, dining, and entertaining, complemented by a door leading to a sizable under-stairs cupboard.