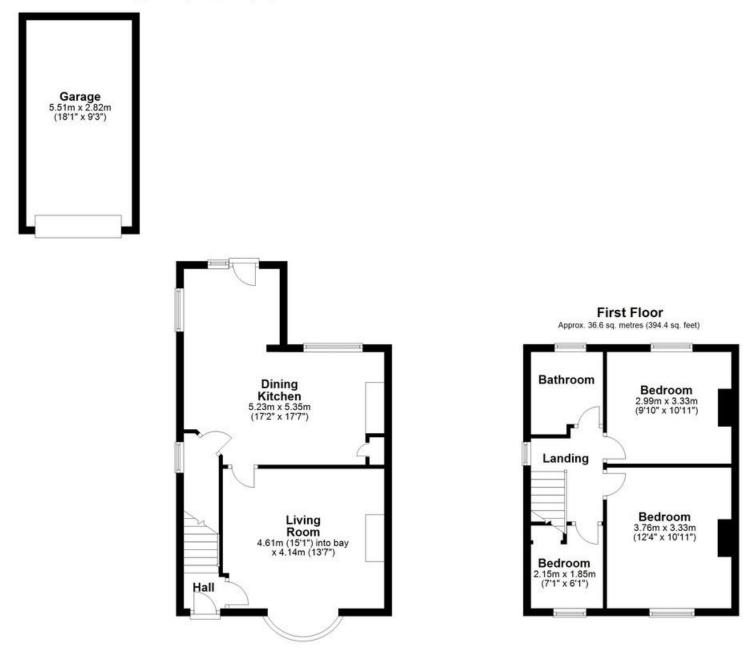

#### **Ground Floor**

Approx. 58.3 sq. metres (627.2 sq. feet)

Total area: approx. 94.9 sq. metres (1021.6 sq. feet)

599 Wakefield Road, Huddersfield, West Yorkshire, HD5 9XP Telephone: **01484 428 336** Email: **info@cornerstoneea.co.uk www.cornerstoneea.co.uk**

Upon stepping through the front double-glazed UPVC door, you enter the welcoming entrance hallway. This space features a centrally heated radiator, a staircase leading to the first-floor landing, and provides access to the living room.

This residence is briefly comprised of an entrance hall, leading to a spacious living room with a distinctive curved bay window, laminate flooring, and a fireplace featuring an electric fire. The fireplaces in the property are adaptable to accommodate wood-burning stoves if desired. A doorway then guides you into the expansive, well-appointed dining kitchen, equipped with integrated appliances such as a dishwasher, fridge, and freezer. Additionally, it boasts a fitted eye-level oven, a four-ring gas hob, and plumbing for a washing machine. This versatile space is ideal for cooking, dining, and entertaining, complemented by a door leading to a sizable under-stairs cupboard.

Ascending to the upper level, you'll find two generously sized double bedrooms and a charming third single bedroom with a convenient storage cupboard. Both double bedrooms feature well-maintained fitted double wardrobes. The bathroom is in excellent condition, showcasing a three-piece suite, including a striking freestanding bath.

Outside, the front presents a gravel parking area for two cars, followed by a lengthy driveway leading to the detached garage. The wellmaintained rear garden includes a spacious timber decked area, perfect for outdoor enjoyment.