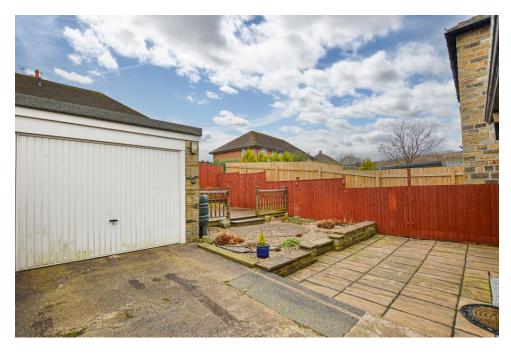

Outside, the front presents a gravel parking area for two cars, followed by a lengthy driveway leading to the detached garage. The wellmaintained rear garden includes a spacious timber decked area, perfect for outdoor enjoyment.