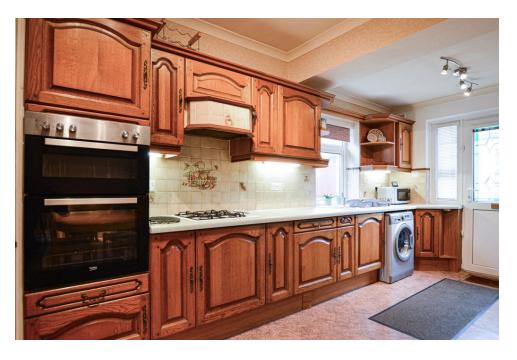

This residence is briefly comprised of an entrance hall, leading to a spacious living room with a distinctive curved bay window, laminate flooring, and a fireplace featuring an electric fire. The fireplaces in the property are adaptable to accommodate wood-burning stoves if desired. A doorway then guides you into the expansive, well-appointed dining kitchen, equipped with integrated appliances such as a dishwasher, fridge, and freezer. Additionally, it boasts a fitted eye-level oven, a four-ring gas hob, and plumbing for a washing machine. This versatile space is ideal for cooking, dining, and entertaining, complemented by a door leading to a sizable under-stairs cupboard.