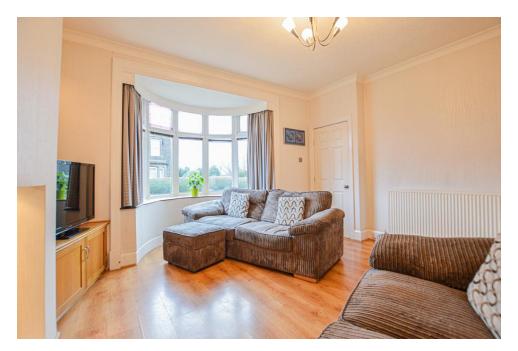

This residence is briefly comprised of an entrance hall, leading to a spacious living room with a distinctive curved bay window, laminate flooring, and a fireplace featuring an electric fire. The fireplaces in the property are adaptable to accommodate wood-burning stoves if desired. A doorway then guides you into the expansive, well-appointed dining kitchen, equipped with integrated appliances such as a dishwasher, fridge, and freezer. Additionally, it boasts a fitted eye-level oven, a four-ring gas hob, and plumbing for a washing machine. This versatile space is ideal for cooking, dining, and entertaining, complemented by a door leading to a sizable under-stairs cupboard.