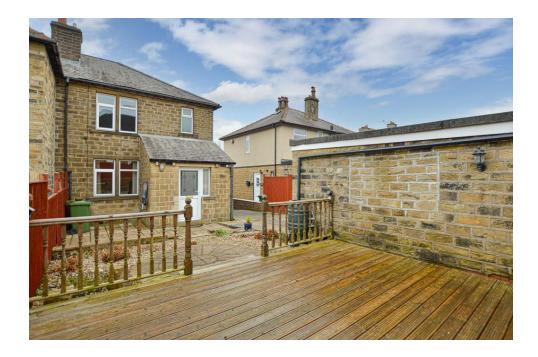

Outside, the front presents a gravel parking area for two cars, followed by a lengthy driveway leading to the detached garage. The wellmaintained rear garden includes a spacious timber decked area, perfect for outdoor enjoyment.