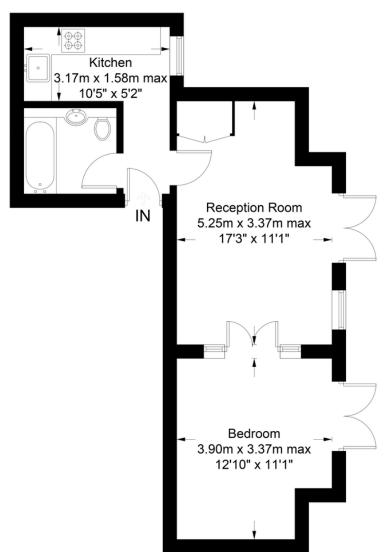

## 2 Highbury Hill, N5

Approximate Gross Internal Area = 451 sq ft / 41.9 sq m

# **Ground Floor**

This plan is for layout guidance only. Not drawn to scale unless stated. Windows and door openings are approximate. Whilst every care is taken in the preparation of this plan, please check all dimensions, shapes and compass bearings before making any decisions reliant upon them. (ID1067429)