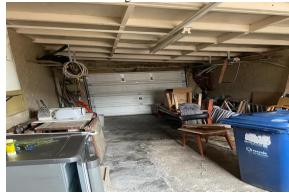

# WORKSHOP

Large garage space which has electrics and this is where the boiler is situated. Doo<u>r which leads to the rear garden.</u>