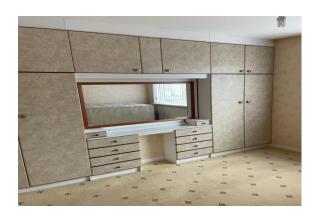

# **MASTER BEDROOM** 3.51m x 3.35m (11' 6'' x 11' 0'')

Carpeted flooring, radiator, socket points and fitted wardrobes.

# **BEDROOM 2** 3.15m x 3.58m (10' 4" x 11' 9")

Carpeted flooring, radiator, socket points and fitted wardrobes.

**BEDROOM 3** 2.74m x 2.46m (9' 0'' x 8' 1'')

Carpeted flooring, radiator, socket points and fitted wardrobes.