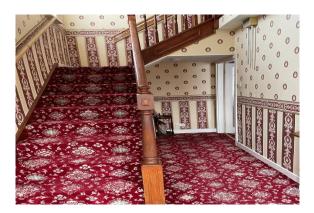

# **ENTRANCE HALL** 4.39m x 1.98m (14' 5" x 6' 6")

Carpet flooring, radiator, socket points, upvc front door and a cupboard under the stairs.

**LOUNGE** 7.65m x 3.99m (25' 1" x 13' 1")

Large open plan lounge / dining room with two large windows. Very spacious with great natural light. Socket points, radiators, electric fire with surround.