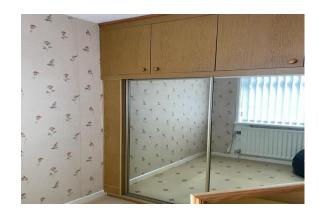

On the first floor there is 3 large bedrooms as well as a family bathroom with separate WC. The master bedroom is to the front of the property and has fitted wardrobe, drawers and vanity area. The second bedroom is to the rear of the property; it also has fitted wardrobes and shelving. The third bedroom is to the font of the property and has sliding mirrored wardrobes fitted. The family bathroom is to the rear, it has fully tiled walls, a bath and stand-alone shower. The separate WC is also fully tiled and has a low-level toilet.

# **BEDROOM 2** 3.15m x 3.58m (10' 4" x 11' 9")

Carpeted flooring, radiator, socket points and fitted wardrobes.

**BEDROOM 3** 2.74m x 2.46m (9' 0'' x 8' 1'')

Carpeted flooring, radiator, socket points and fitted wardrobes.