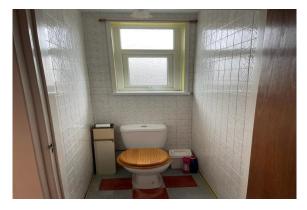

**W.C.** 1.19m x 0.81m (3' 11" x 2' 8")

Fully tiled walls and wc.

**EPC** 

EPC Rating - D Full report on request