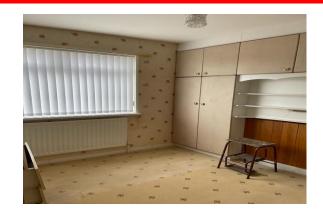

On the first floor there is 3 large bedrooms as well as a family bathroom with separate WC. The master bedroom is to the front of the property and has fitted wardrobe, drawers and vanity area. The second bedroom is to the rear of the property; it also has fitted wardrobes and shelving. The third bedroom is to the font of the property and has sliding mirrored wardrobes fitted. The family bathroom is to the rear, it has fully tiled walls, a bath and stand-alone shower. The separate WC is also fully tiled and has a low-level toilet.

# **MASTER BEDROOM** 3.51m x 3.35m (11' 6'' x 11' 0'')

Carpeted flooring, radiator, socket points and fitted wardrobes.

# **BEDROOM 2** 3.15m x 3.58m (10' 4" x 11' 9")

Carpeted flooring, radiator, socket points and fitted wardrobes.

**BEDROOM 3** 2.74m x 2.46m (9' 0'' x 8' 1'')

Carpeted flooring, radiator, socket points and fitted wardrobes.