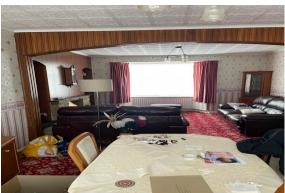

# **ENTRANCE HALL** 4.39m x 1.98m (14' 5" x 6' 6")

Carpet flooring, radiator, socket points, upvc front door and a cupboard under the stairs.

**LOUNGE** 7.65m x 3.99m (25' 1" x 13' 1")

Large open plan lounge / dining room with two large windows. Very spacious with great natural light. Socket points, radiators, electric fire with surround.

# **DINING ROOM** 7.65m x 3.99m (25' 1" x 13' 1")

Large open plan lounge / dining room with two large windows. Very spacious with great natural light. Socket points, radiators, and leads into the kitchen.