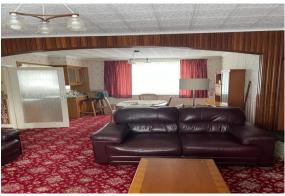

# **ENTRANCE HALL** 4.39m x 1.98m (14' 5" x 6' 6")

Carpet flooring, radiator, socket points, upvc front door and a cupboard under the stairs.

**LOUNGE** 7.65m x 3.99m (25' 1" x 13' 1")

Large open plan lounge / dining room with two large windows. Very spacious with great natural light. Socket points, radiators, electric fire with surround.

# **DINING ROOM** 7.65m x 3.99m (25' 1" x 13' 1")

Large open plan lounge / dining room with two large windows. Very spacious with great natural light. Socket points, radiators, and leads into the kitchen.