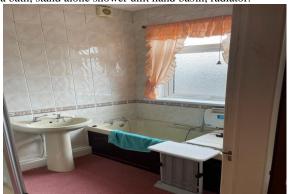

On the first floor there is 3 large bedrooms as well as a family bathroom with separate WC. The master bedroom is to the front of the property and has fitted wardrobe, drawers and vanity area. The second bedroom is to the rear of the property; it also has fitted wardrobes and shelving. The third bedroom is to the font of the property and has sliding mirrored wardrobes fitted. The family bathroom is to the rear, it has fully tiled walls, a bath and stand-alone shower. The separate WC is also fully tiled and has a low-level toilet.

## **OUTSIDE**

Large rear garden with lawn and patio areas.

**BATHROOM** 1.78m x 1.83m (5' 10'' x 6' 0'')

The bathroom in this property has fully tiled walls and laminate flooring. It offers a bath, stand alone shower unit hand basin, radiator.