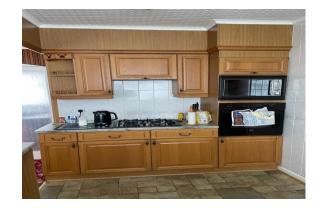

# **KITCHEN** 3.61m x 3.3m (11' 10" x 10' 10")

Fully tiled kitchen complete with vinyl flooring. The work tops are all round edged. The inset sink comes with mixer taps. Within the kitchen there is also a built in oven and hob. There is a place for a plumbed washer; also electric and gas points; radiator and socket points,