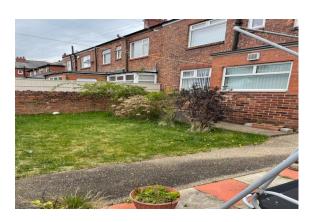

## \*\* OFFERS OVER \*\*

We are delighted to bring to the market this 3 bedroom situated on Palmerston Avenue.

Once arriving at the property you are met by a large entrance hall which gives access to the living room and the stairs. The first room is a large open planned living room / dining room; there is 2 large bay windows on either side which allow in natural light; making these rooms nice and bright. There is also an electric fire with surround as a focal piece. Following from the dining room is a door leading to the kitchen; the kitchen is fully tiled with vinyl flooring, there is a built in oven and hob; perfect for cooking all those delicious meals. There is entry to the garage via the kitchen; this is perfect for storage and gives access to the rear garden. The rear garden is a private enclosed area with walls all around, there is some lawn and patio area; perfect place to catch the summer sunshine rays.

## **OUTSIDE**

Large rear garden with lawn and patio areas.

**BATHROOM** 1.78m x 1.83m (5' 10'' x 6' 0'')

The bathroom in this property has fully tiled walls and laminate flooring. It offers a bath, stand alone shower unit hand basin, radiator.