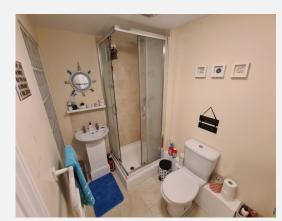

Bedroom Feet: 12' 7" x 7' 1" | Meters: 3.84 x 2.16

Window to side, Electric heater, Built in Cupboard

Bedroom Feet: 9' 3" x 8' 1" | Meters: 2.82 x 2.46

Window to front, Electric heater

Shower Room Feet: 7' 4" x 5' 0" | Meters: 2.24 x 1.52

Shower Cubicle, Wc, Wash Basin. Built in Cupboard. Glass Block Wall