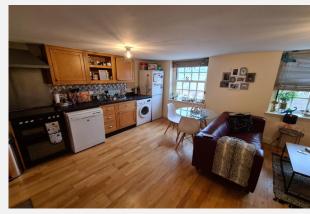

#### Living Room/Kitchen Feet: 17' 5" x 13' 4" | Meters: 5.31 x 4.06

2 Windows to side, Fitted Kitchen Units and worktops, Space and plumbing for washing machine, Space for Oven, Fitted Extractor Hood.