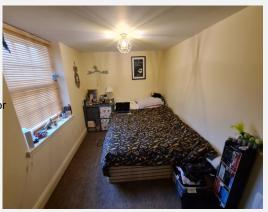

Bedroom Feet: 12' 7" x 7' 1" | Meters: 3.84 x 2.16

Window to side, Electric heater, Built in Cupboard

Bedroom Feet: 9' 3" x 8' 1" | Meters: 2.82 x 2.46

Window to front, Electric heater

Shower Room Feet: 7' 4" x 5' 0" | Meters: 2.24 x 1.52