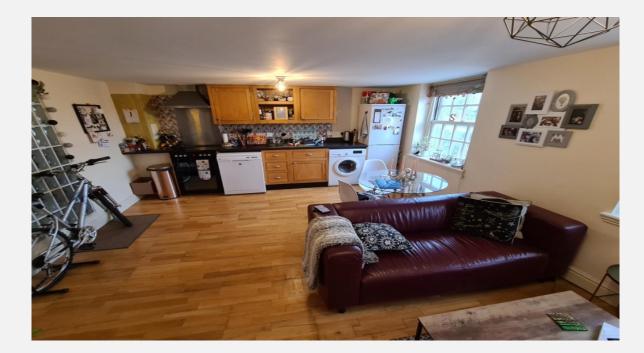

#### Living Room/Kitchen Feet: 17' 5" x 13' 4" | Meters: 5.31 x 4.06

2 Windows to side, Fitted Kitchen Units and worktops, Space and plumbing for washing machine, Space for Oven, Fitted Extractor Hood.