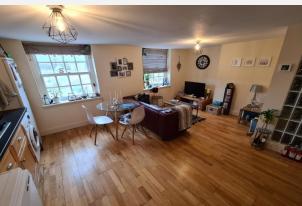

#### Living Room/Kitchen Feet: 17' 5" x 13' 4" | Meters: 5.31 x 4.06

2 Windows to side, Fitted Kitchen Units and worktops, Space and plumbing for washing machine, Space for Oven, Fitted Extractor Hood.