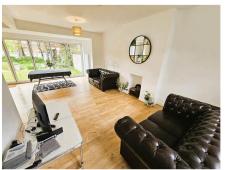

## **Lounge/ Kitchen/Diner** 26' 11" by 22' 4" (8m 20cm by 6m 81cm), ()

KITCHEN AREA: is fitted with matching wooden wall and base units with complementary granite work tops and matching island with inset sink, drainer, mixer tap and storage under. There are built in 'Neff' appliances including an eye level microwave, oven and separate induction hob with extractor over, space for washing machine, dish washer and tumble dryer, smooth ceiling with inset spotlights, wood effect laminate flooring leading through to the DINING and LOUNGE areas. Double glazed window to front, two wall mounted radiator, storage cupboard housing electric and gas meters, double glazed bi-folding doors leading to rear garden.