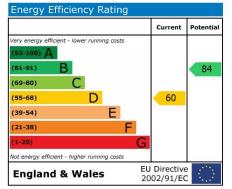

, wall mounted radiator, wood effect laminate flooring, power points and coving.

#### Family bathroom

2 x Double glazed frosted window to the side aspect, 3 piece White suite comprising of a low level flush toilet, hand wash basin with mixer taps, panel enclosed bath with mixer taps and wall mounted mains rainfall shower,heated towel rail, fully tiled splash backs, loft access, down lighters, tiled flooring.











## Rear garden

Measuring approximately 60ft x 60ft, mainly laid to lawn, mature shrubs and trees, green house and shed to remain, outside tap, fence to all boundaries, gated side access leading to the front of the property, and access to the rear of the garage.

## **Detached garage**

Access via roller shutter door to front and door to rear, with electric and lighting.

























This floorplan is for illustration purposes only. The room sizes, locations of doors, windows and other features are approximate.

Plan produced using PlanUp.