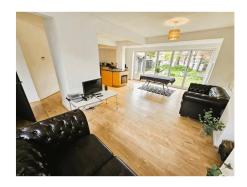

## **Lounge/ Kitchen/Diner** 26' 11" by 22' 4" (8m 20cm by 6m 81cm), ()

KITCHEN AREA: is fitted with matching wooden wall and base units with complementary granite work tops and matching island with inset sink, drainer, mixer tap and storage under. There are built in 'Neff' appliances including an eye level microwave, oven and separate induction hob with extractor over, space for washing machine, dish washer and tumble dryer, smooth ceiling with inset spotlights, wood effect laminate flooring leading through to the DINING and LOUNGE areas. Double glazed window to front, two wall mounted radiator, storage cupboard housing electric and gas meters, double glazed bi-folding doors leading to rear garden.