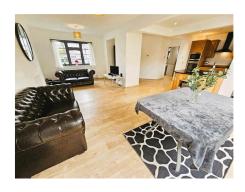

## **Lounge/ Kitchen/Diner** 26' 11" by 22' 4" (8m 20cm by 6m 81cm), ()

KITCHEN AREA: is fitted with matching wooden wall and base units with complementary granite work tops and matching island with inset sink, drainer, mixer tap and storage under. There are built in 'Neff' appliances including an eye level microwave, oven and separate induction hob with extractor over, space for washing machine, dish washer and tumble dryer, smooth ceiling with inset spotlights, wood effect laminate flooring leading through to the DINING and LOUNGE areas. Double glazed window to front, two wall mounted radiator, storage cupboard housing electric and gas meters, double glazed bi-folding doors leading to rear garden.