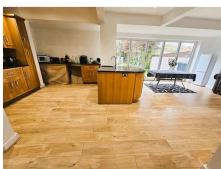

## **Lounge/ Kitchen/Diner** 26' 11" by 22' 4" (8m 20cm by 6m 81cm), ()

KITCHEN AREA: is fitted with matching wooden wall and base units with complementary granite work tops and matching island with inset sink, drainer, mixer tap and storage under. There are built in 'Neff' appliances including an eye level microwave, oven and separate induction hob with extractor over, space for washing machine, dish washer and tumble dryer, smooth ceiling with inset spotlights, wood effect laminate flooring leading through to the DINING and LOUNGE areas. Double glazed window to front, two wall mounted radiator, storage cupboard housing electric and gas meters, double glazed bi-folding doors leading to rear garden.