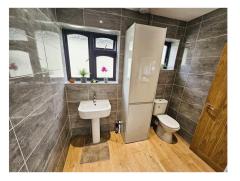

#### Family bathroom

2 x Double glazed frosted window to the side aspect, 3 piece White suite comprising of a low level flush toilet, hand wash basin with mixer taps, panel enclosed bath with mixer taps and wall mounted mains rainfall shower,heated towel rail, fully tiled splash backs, loft access, down lighters, tiled flooring.