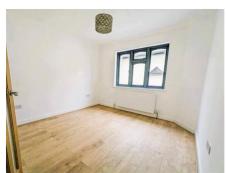

# **Bedroom 2** 10' 1" by 9' 6" (3m 7cm by 2m 90cm), ()

Smooth ceiling, double glazed window to side, wall mounted radiator, wood effect laminate flooring, power points and coving.