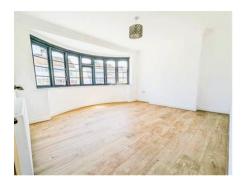

## **Bedroom 1** 13' 8" by 11' 11" (4m 17cm by 3m 63cm), ()

Double glazed curved bay window to front, wall mounted radiator, smooth ceiling, wood effect laminate flooring, power points.