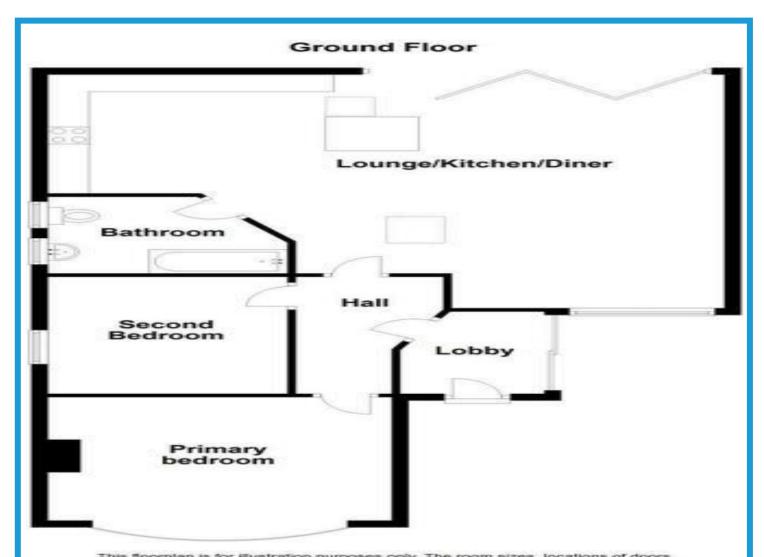

## **Lounge/ Kitchen/Diner** 26' 11" by 22' 4" (8m 20cm by 6m 81cm), ()

KITCHEN AREA: is fitted with matching wooden wall and base units with complementary granite work tops and matching island with inset sink, drainer, mixer tap and storage under. There are built in 'Neff' appliances including an eye level microwave, oven and separate induction hob with extractor over, space for washing machine, dish washer and tumble dryer, smooth ceiling with inset spotlights, wood effect laminate flooring leading through to the DINING and LOUNGE areas. Double glazed window to front, two wall mounted radiator, storage cupboard housing electric and gas meters, double glazed bi-folding doors leading to rear garden.

## **Bedroom 1** 13' 8" by 11' 11" (4m 17cm by 3m 63cm), ()

Double glazed curved bay window to front, wall mounted radiator, smooth ceiling, wood effect laminate flooring, power points.

# **Bedroom 2** 10' 1" by 9' 6" (3m 7cm by 2m 90cm), ()

Smooth ceiling, double glazed window to side, wall mounted radiator, wood effect laminate flooring, power points and coving.

#### Family bathroom

2 x Double glazed frosted window to the side aspect, 3 piece White suite comprising of a low level flush toilet, hand wash basin with mixer taps, panel enclosed bath with mixer taps and wall mounted mains rainfall shower,heated towel rail, fully tiled splash backs, loft access, down lighters, tiled flooring.

## **Detached garage**

Access via roller shutter door to front and door to rear, with electric and lighting.

This floorplan is for illustration purposes only. The room sizes, locations of doors, windows and other features are approximate.