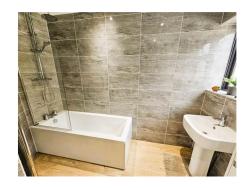

#### Family bathroom

2 x Double glazed frosted window to the side aspect, 3 piece White suite comprising of a low level flush toilet, hand wash basin with mixer taps, panel enclosed bath with mixer taps and wall mounted mains rainfall shower,heated towel rail, fully tiled splash backs, loft access, down lighters, tiled flooring.