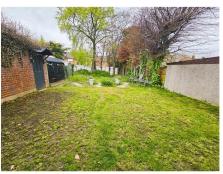

## Rear garden

Measuring approximately 60ft x 60ft, mainly laid to lawn, mature shrubs and trees, green house and shed to remain, outside tap, fence to all boundaries, gated side access leading to the front of the property, and access to the rear of the garage.