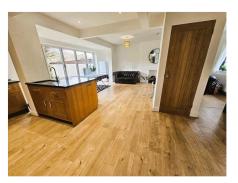

## **Lounge/ Kitchen/Diner** 26' 11" by 22' 4" (8m 20cm by 6m 81cm), ()

KITCHEN AREA: is fitted with matching wooden wall and base units with complementary granite work tops and matching island with inset sink, drainer, mixer tap and storage under. There are built in 'Neff' appliances including an eye level microwave, oven and separate induction hob with extractor over, space for washing machine, dish washer and tumble dryer, smooth ceiling with inset spotlights, wood effect laminate flooring leading through to the DINING and LOUNGE areas. Double glazed window to front, two wall mounted radiator, storage cupboard housing electric and gas meters, double glazed bi-folding doors leading to rear garden.