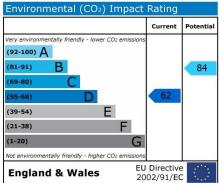

wall mounted radiator, wood effect laminate flooring, power points and coving.

#### Family bathroom

2 x Double glazed frosted window to the side aspect, 3 piece White suite comprising of a low level flush toilet, hand wash basin with mixer taps, panel enclosed bath with mixer taps and wall mounted mains rainfall shower,heated towel rail, fully tiled splash backs, loft access, down lighters, tiled flooring.











## Rear garden

Measuring approximately 60ft x 60ft, mainly laid to lawn, mature shrubs and trees, green house and shed to remain, outside tap, fence to all boundaries, gated side access leading to the front of the property, and access to the rear of the garage.

## **Detached garage**

Access via roller shutter door to front and door to rear, with electric and lighting.

























This floorplan is for illustration purposes only. The room sizes, locations of doors, windows and other features are approximate.

Plan produced using PlanUp.