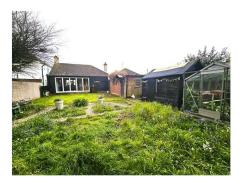

## Rear garden

Measuring approximately 60ft x 60ft, mainly laid to lawn, mature shrubs and trees, green house and shed to remain, outside tap, fence to all boundaries, gated side access leading to the front of the property, and access to the rear of the garage.

## **Detached garage**

Access via roller shutter door to front and door to rear, with electric and lighting.

This floorplan is for illustration purposes only. The room sizes, locations of doors, windows and other features are approximate.