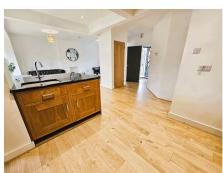

## **Lounge/ Kitchen/Diner** 26' 11" by 22' 4" (8m 20cm by 6m 81cm), ()

KITCHEN AREA: is fitted with matching wooden wall and base units with complementary granite work tops and matching island with inset sink, drainer, mixer tap and storage under. There are built in 'Neff' appliances including an eye level microwave, oven and separate induction hob with extractor over, space for washing machine, dish washer and tumble dryer, smooth ceiling with inset spotlights, wood effect laminate flooring leading through to the DINING and LOUNGE areas. Double glazed window to front, two wall mounted radiator, storage cupboard housing electric and gas meters, double glazed bi-folding doors leading to rear garden.