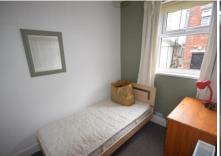

## **BEDROOM 1**

9' 6" x 13' 0" (2.90m x 3.98m)

Double glazed window, under stairs storage and radiator

#### BEDROOM 2

6' 7" x 9' 3" (2.01m x 2.82m)

Double glazed window and radiator