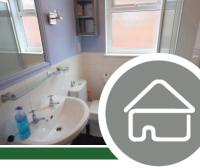

#### **BATHROOM**

Double glazed frosted window, 3 piece suite with low level W.C, pedestal hand wash basin with taps, walk in shower cubicle with shower (boiler), tiled splash and radiator