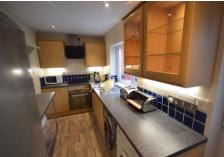

#### **KITCHEN**

Double glazed window, fitted wall and base storage units with work tops to compliment, glass display unit, stainless steel one and a half bowl sink unit with mixer taps, integrated oven, 4 ring hob with extractor over, plumbing for washer, breakfast bar, tiled splash, spotlight ceiling and radiator