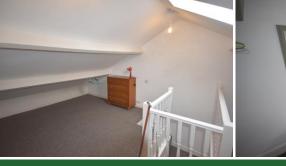

#### SPINDLE BALUSTRADE TO LOFT ROOM

## **LOFT ROOM**

12' 0" x 16' 2" (3.68m x 4.93m)

Double glazed velux window, storage in eaves and radiator