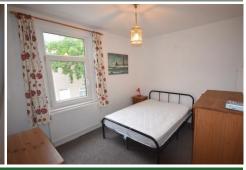

## **BEDROOM 1**

9' 6" x 13' 0" (2.90m x 3.98m)

Double glazed window, under stairs storage and radiator

#### BEDROOM 2

6' 7" x 9' 3" (2.01m x 2.82m)

Double glazed window and radiator