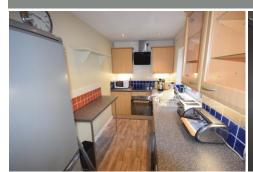

#### **KITCHEN**

Double glazed window, fitted wall and base storage units with work tops to compliment, glass display unit, stainless steel one and a half bowl sink unit with mixer taps, integrated oven, 4 ring hob with extractor over, plumbing for washer, breakfast bar, tiled splash, spotlight ceiling and radiator