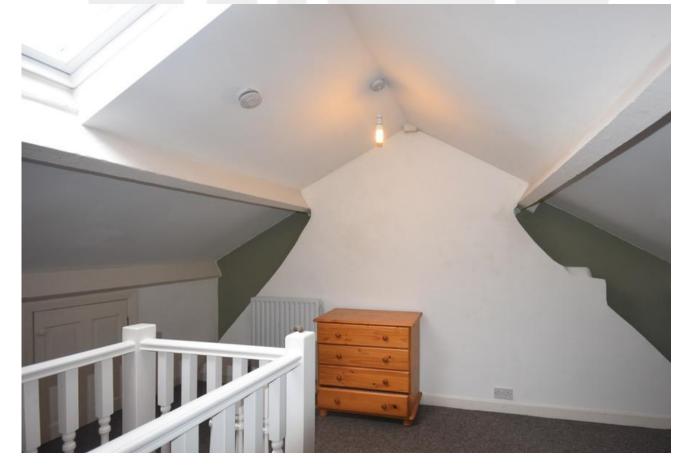

## **LOFT ROOM**

12' 0" x 16' 2" (3.68m x 4.93m)

Double glazed velux window, storage in eaves and radiator