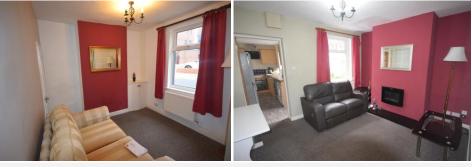

## LOUNGE

13' 1" x 9' 6" (4.00m x 2.91m)

Double glazed window, storage cupboard, under stairs storage, stairs to first floor, radiator and door to sitting room

#### **SITTING ROOM**

11' 1" x 12' 9" (3.40m x 3.91m)

Double glazed window, wall mounted fire and door to kitchen