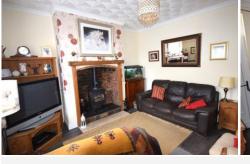

#### LOUNGE

13' 2" x 13' 1" (4.02m x 4.00m)

Double glazed window, laminate flooring, feature open brick fire place with wood burner style fire, coved ceiling, dado rail, TV point, radiator, stairs to first floor and door to-