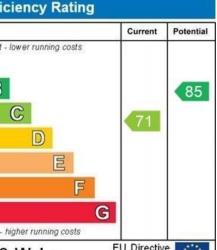

### Gatacre Street | Barrow-in-Furness | LA14 3PY

Asking Price £108,000

- Well Presented Mid Terrace Property
- Tastefully Decorated Throughout
- Lounge, Feature Brick Fireplace
- Modern Fitted Kitchen/Diner
- GF Modern 4 Piece Bathroom Suite
- 2 Double Bedrooms
- Central Heating, Double Glazing, Rear Yard
- Viewing Recommended
- Would Suit A Variety Of Buyers
- Council Tax Band A, Freehold