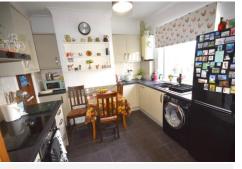

#### KITCHEN/DINER

Double glazed window, fitted high shine grey wall and base storage units with black worktops to compliment, inset black sink unit with mixer taps, integrated oven, 4 ring hob with extractor over, plumbing for dishwasher/washing machine, under stairs storage, tiled splash, tiled flooring, coved ceiling and door to-