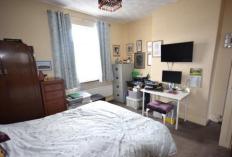

#### BEDROOM 1

13' 8" x 13' 4" (4.18m x 4.08m)

Double glazed window, radiator and storage cupboard.

#### **BEDROOM 2**

10' 4" x 13' 5" (3.16m x 4.10m)

Double glazed window, coved ceiling, dado rail and radiator.