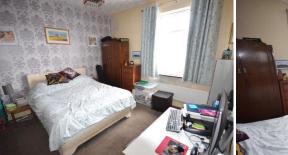

#### BEDROOM 1

13' 8" x 13' 4" (4.18m x 4.08m)

Double glazed window, radiator and storage cupboard.

#### **BEDROOM 2**

10' 4" x 13' 5" (3.16m x 4.10m)

Double glazed window, coved ceiling, dado rail and radiator.