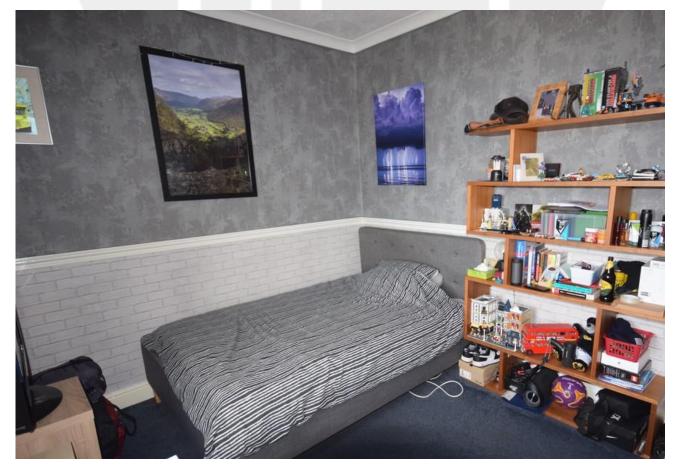

#### BEDROOM 1

13' 8" x 13' 4" (4.18m x 4.08m)

Double glazed window, radiator and storage cupboard.

#### **BEDROOM 2**

10' 4" x 13' 5" (3.16m x 4.10m)

Double glazed window, coved ceiling, dado rail and radiator.