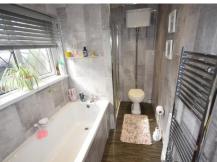

#### **GROUND FLOOR BATHROOM**

Double glazed frosted window, modern fitted 4 piece suite with low level WC, feature hand wash basin with taps, panel enclosed bath with taps, shower cubicle with double headed shower, radiator, paneled walls and paneled ceiling with spotlights.