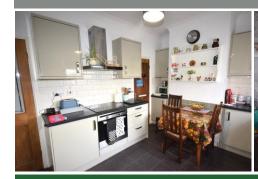

#### KITCHEN/DINER

Double glazed window, fitted high shine grey wall and base storage units with black worktops to compliment, inset black sink unit with mixer taps, integrated oven, 4 ring hob with extractor over, plumbing for dishwasher/washing machine, under stairs storage, tiled splash, tiled flooring, coved ceiling and door to-