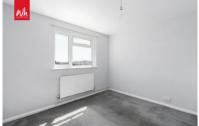

**LIVING ROOM** UPVC double glazed bay window, radiators.

BEDROOM Radiator, UPVC double glazed window.

**BEDROOM** Radiator, UPVC double glazed window.

**BATHROOM** Comprising panelled bath with shower unit over, vanity unit wash hand basin, heated towel rail, low level w.c, UPVC double glazed frosted window.