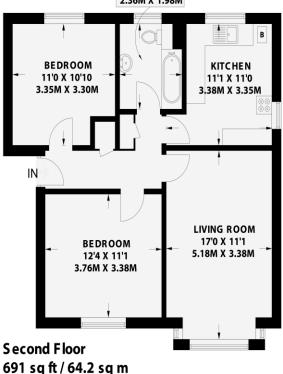

## **GOLDSTONE COURT**

HOVE

APPROXIMATE GROSS INTERNAL AREA 691 sq ft / 64.2 sq m

BATHROOM 7'9 X 6'6 2.36M X 1.98M

Floor plan is for illustration and identification purposes only and is not to scale. Plots, gardens, balconies and terraces are illustrative only and excluded from all an calculations. All site plans are for illustration purposes only and are not to scale. This floor plan has been produced in accordance with Royal Institution of Chartere Surveyors' International Property Standards 2 (IPMS2).

Every attempt has been made to ensure the accuracy nowever an measurement fixures, fittings and data shown is an approximate interpretation for illustrative purposes only. CH Ceiling Height
T Hot Water Tank
FF Fridge / Freezer
Head Height Below 1.5m
Measuring Points
S Streams Cumboard