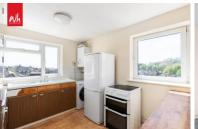

**ENTRANCE HALL** Cupboard housing storage with separate cupboard housing meters, intercom system.

**KITCHEN** Incorporating large bowl sink with mixer tap and drainer and tiled splashback, vinyl worksurfaces with cupboards below and matching eye level cupboards, space for appliances, 'Vaillant' gas fired combination boiler, UPVC dual aspect SW/SE windows.