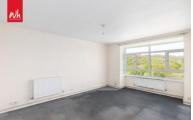

**LIVING ROOM** UPVC double glazed bay window, radiators.

BEDROOM Radiator, UPVC double glazed window.

**BEDROOM** Radiator, UPVC double glazed window.

**BATHROOM** Comprising panelled bath with shower unit over, vanity unit wash hand basin, heated towel rail, low level w.c, UPVC double glazed frosted window.