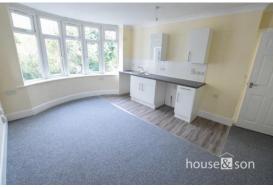

## **Description:**

TOWN CENTRE – An UNFURNISHED one bedroom GROUND FLOOR flat situated within walking distance of both Westbourne and the Town Centre. ONE DOUBLE BEDROOM; open plan lounge/kitchen (kitchen comes with electric cooker and space for both a fridge freezer and washing machine); bathroom with shower facility. Property was recently REFURBISHED THROUGHOUT, and benefits from GAS CENTRAL HEATING, COMMUNAL OUTSIDE SPACE, and ON SITE PARKING. A bright and modern apartment in a convenient, central location. FULLY MANAGED. AVAILABLE 20/05/2024.