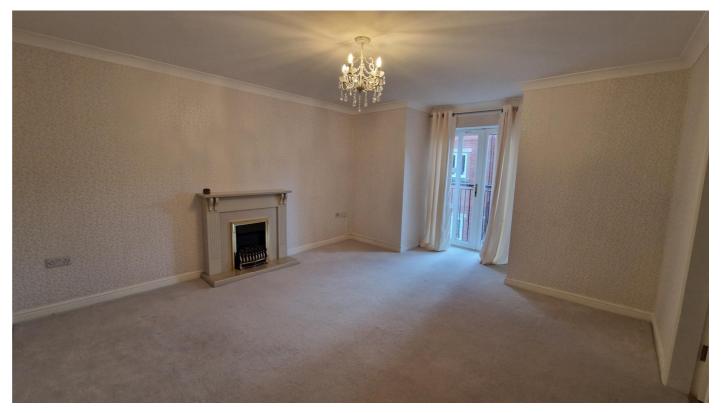

# DESCRIPTION

Two bedroom first floor apartment within the popular Stainthorpe Court development in central Hexham. The accommodation comprises of entrance hall, lounge with feature fireplace, Juliette balcony, kitchen with a range of wall and base units, electric oven, gas hob, extractor fan, dishwasher, washing machine, fridge and freezer. There are two bedrooms, the master benefitting from ensuite with walk in shower and a bathroom with bath, shower head attachment, wash hand basin set in a vanity unity and WC.