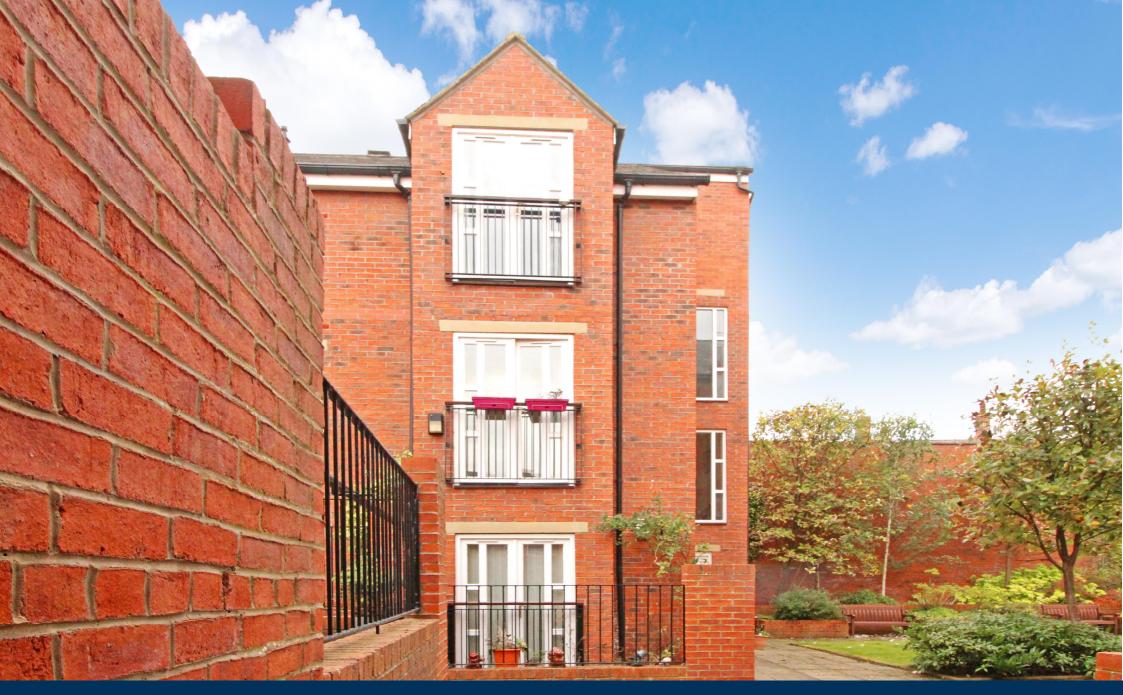

# 10 Stainthorpe Court Battle Hill Hexham Northumberland NE46 1WY

Two bedroom first floor apartment within the popular Stainthorpe Court development in central Hexham.

- First floor apartment
- Centrally located
- Two bedrooms
- Well presented
- Juliette balcony
- Communal garden
- Parking
- Energy efficiency rating C

# DESCRIPTION

Two bedroom first floor apartment within the popular Stainthorpe Court development in central Hexham. The accommodation comprises of entrance hall, lounge with feature fireplace, Juliette balcony, kitchen with a range of wall and base units, electric oven, gas hob, extractor fan, dishwasher, washing machine, fridge and freezer. There are two bedrooms, the master benefitting from ensuite with walk in shower and a bathroom with bath, shower head attachment, wash hand basin set in a vanity unity and WC.

Externally there are communal gardens and a parking space. The location is ideally placed and within walking distance of local amenities and transport links.