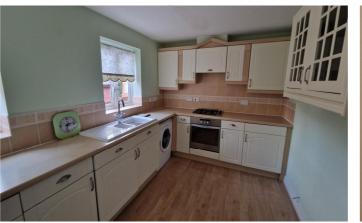

# DESCRIPTION

Two bedroom first floor apartment within the popular Stainthorpe Court development in central Hexham. The accommodation comprises of entrance hall, lounge with feature fireplace, Juliette balcony, kitchen with a range of wall and base units, electric oven, gas hob, extractor fan, dishwasher, washing machine, fridge and freezer. There are two bedrooms, the master benefitting from ensuite with walk in shower and a bathroom with bath, shower head attachment, wash hand basin set in a vanity unity and WC.