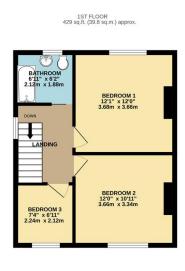

## Phillips George

59 COLLIGHAN ROAD LEICESTER LE 28B
TOTAL FLOOR AREA: 1024 sq.ft. (9.5 sq.m.) approx.
Writes every alleing has been make to ensure the accusely of the footpale contained here, measurement, or the contract of the contract of