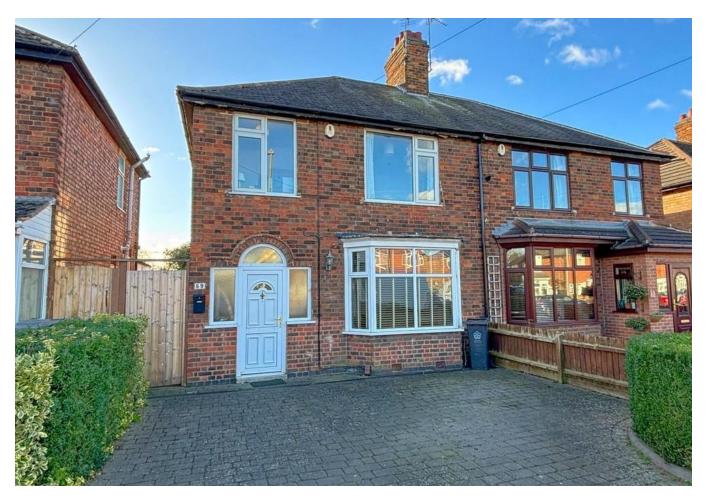

## **FOR SALE**

3 Bed Semi-Detached House in Collingham Road, Leicester LE3 2BB £275,000

Located on the borders of Leicester and Rowley Fields this extended three bedroom semi detached family home is presented to a high standard throughout. The accommodation comprises main entrance hall, dining room, lounge to conservatory, extended kitchen and utility, landing to three bedrooms and refurbished bathroom, front and rear gardens and driveway. Call Phillips George to view.

  (1-20) G

  Not energy efficient higher running costs

  England, Scotland & Wales
- Semi Detached
- Extended Property
- Three Bedrooms
- Highly Sought After Location
- Leicester / Rowley Fields Borders
- Kitchen And Utility
- Well Presented Throughout
- Mature Landscaped Gardens