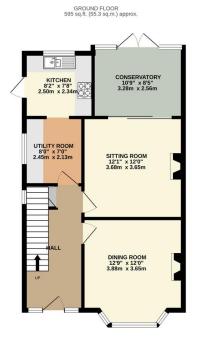

## Phillips George

59 COLLIGHAN ROAD LEICESTER LE 28B
TOTAL FLOOR AREA: 1024 sq.ft. (9.5 sq.m.) approx.
Writes every alleing has been make to ensure the accusely of the footpale contained here, measurement, or the contract of the contract of