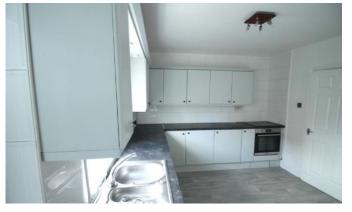

### **KITCHEN**

4' 04" x 3' 23" (1.32m x 1.5m) Fitted wall and base units, work surfaces, 1 1/2 bowl and sink drainer unit, built in electric oven, built in electric hob, space for a washing machine, tilled walls, radiator, double glazed window to the rear and double glazed door to the rear.