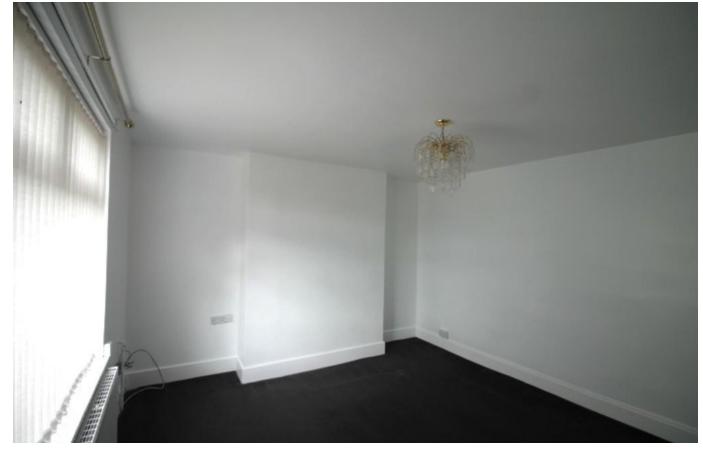

#### LOUNGE

4' 02" x 3' 92" (1.27m x 3.25m) Double glazed window to the front, telephone point, television point and a radiator.