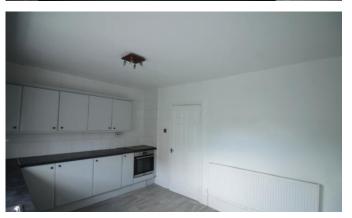

### **KITCHEN**

4' 04" x 3' 23" (1.32m x 1.5m) Fitted wall and base units, work surfaces, 1 1/2 bowl and sink drainer unit, built in electric oven, built in electric hob, space for a washing machine, tilled walls, radiator, double glazed window to the rear and double glazed door to the rear.