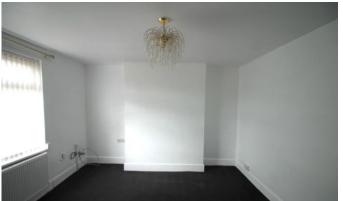

#### LOUNGE

4' 02" x 3' 92" (1.27m x 3.25m) Double glazed window to the front, telephone point, television point and a radiator.