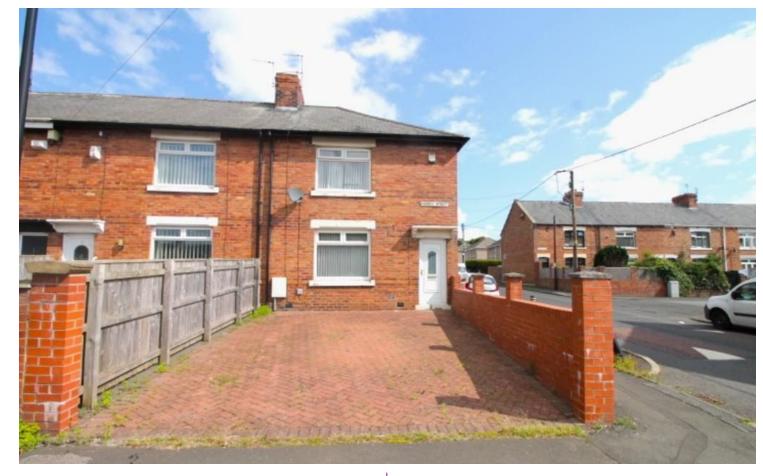

# 1 Church Street

Shiney Row Houghton Le Spring DH4 7DB

£650 pcm

End of Terrace House
Three Bedrooms
Unfurnished
Off Street Parking
Close to Local Amenities
Available Immediately

Safe and Secure welcome to the rental market this three bedroom end of terrace house, situated on Church Street, Shiney Row.

The property briefly comprises: of an entrance hall, kitchen, lounge, master bedroom, two smaller bedrooms, enclosed yard to rear and off street parking to the front.

More details and new photos to follow, but If you are interested in the property in the meantime please give us a call on 0191 385 4477