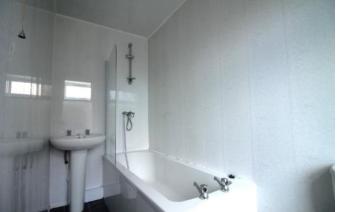

### **BATHROOM**

White bathroom, three piece suite comprising of a paneled bath with a shower over, pedestal wash hand basin, low level w.c, radiator, double glazed window to the rear.