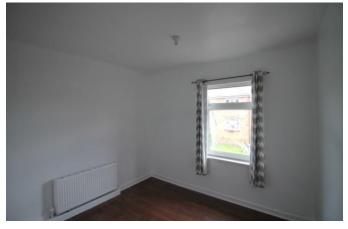

#### **BEDROOM 1**

4' 44" x 3' 92" (2.34m x 3.25m) Double glazed

window to the front, fitted wardrobes, television point, radiator.

### **BEDROOM TWO**

 $3' 13'' \times 3' 25'' (1.24m \times 1.55m)$  Double glazed window to the rear, radiator.

## **BEDROOM THREE**

2' 24" x 2' 21" (1.22m x 1.14m) Double glazed window to the rear, radiator.