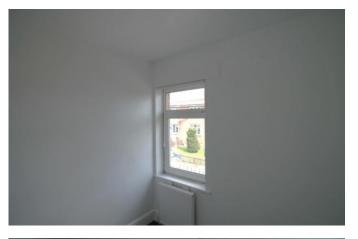

#### **BEDROOM 1**

4' 44" x 3' 92" (2.34m x 3.25m) Double glazed

window to the front, fitted wardrobes, television point, radiator.

### **BEDROOM TWO**

 $3' 13'' \times 3' 25'' (1.24m \times 1.55m)$  Double glazed window to the rear, radiator.

## **BEDROOM THREE**

2' 24" x 2' 21" (1.22m x 1.14m) Double glazed window to the rear, radiator.