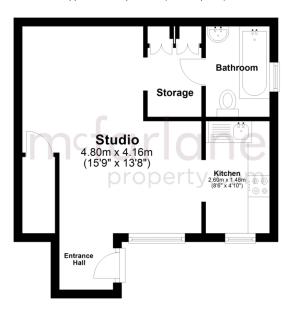

#### **Ground Floor**

Approx. 29.1 sq. metres (313.0 sq. feet)

Total area: approx. 29.1 sq. metres (313.0 sq. feet)

- STUDIO APARTMENT
- ALLOCATED PARKING
- IDEAL INVESTMENT
- GROUND FLOOR

NO ONWARD CHAIN! - IDEAL INVESTMENT OPPORTUNITY GROUND FLOOR STUDIO FLAT situated within a quiet cul-de-sac. OPEN PLAN living/bedroom, fitted kitchen, separate UTILITY/STOR AGE and fitted bathroom. The property also benefits from OUTSIDE STORAGE, front and side garden and PARKING within a block.