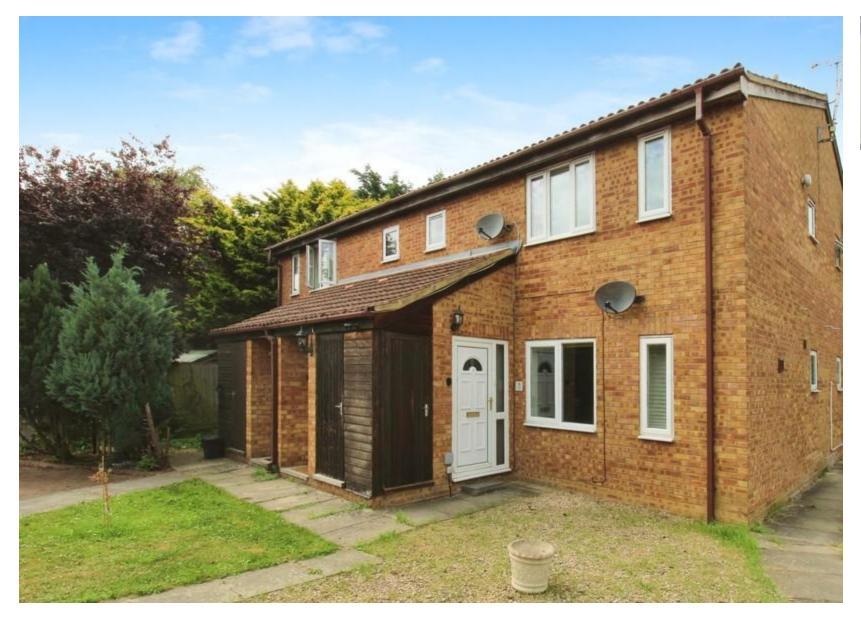

#### **Ground Floor**

Approx. 29.1 sq. metres (313.0 sq. feet)

Total area: approx. 29.1 sq. metres (313.0 sq. feet)

- STUDIO APARTMENT
- ALLOCATED PARKING
- IDEAL INVESTMENT
- GROUND FLOOR

NO ONWARD CHAIN! - IDEAL INVESTMENT OPPORTUNITY GROUND FLOOR STUDIO FLAT situated within a quiet cul-de-sac. OPEN PLAN living/bedroom, fitted kitchen, separate UTILITY/STOR AGE and fitted bathroom. The property also benefits from OUTSIDE STORAGE, front and side garden and PARKING within a block.