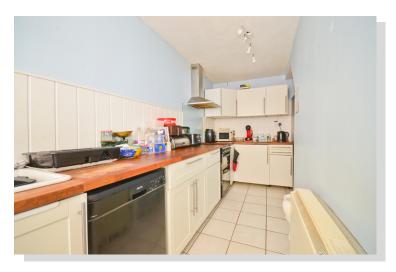

This will be a fantastic place to live during the summer months when Sandown really comes to life! Inside, the cottage comprises two bedrooms and a bathroom on the first floor, whilst the ground floor houses the 15ft kitchen, 14ft lounge, the dining room and study room.

### Accommodation

Ground floor

Conservatory 10'8 x 9'7

Kitchen 14'6 x 9'7

Lounge 14'6 x 11'7

Dining Room 8'9 x 7'9

Study 8'9 x 7'0

First floor